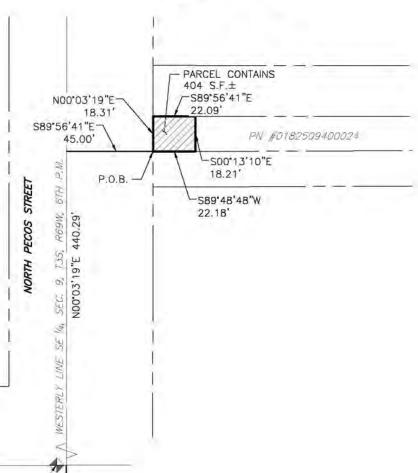

E. Resolution Approving Right-of-Way Agreement between Adams County and Monteferrante Asset Management, LLC for Property Necessary for the Pecos Street Roadway and Drainage Improvements Project from West 52nd Avenue to West 58th Avenue