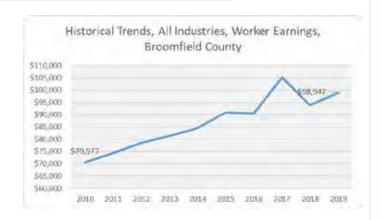

th rate of 8.1%.
- Construction added 10,697 jobs (5.6% annual growth).
- Transportation and warehousing added 8,689 jobs (5.6% annual growth).





Between 2010 and 2019, Arapahoe and Douglas counties added 108,054 jobs, a 2.7% annual growth rate:

- Healthcare and social assistance added 17,422 jobs, an annual growth rate of 3.9%.
- Professional, scientific and technical services added 14,486 jobs (3.5% annual growth).
- Construction added 12,030 jobs (4.4% annual growth).





Between 2010 and 2019, Boulder County added 10,895 jobs, a 3.2% annual growth rate:

- Professional, scientific and technical services added 8,683 jobs, an annual growth rate of 3.4%.
- •Healthcare and social assistance added 5,244 jobs (2.7% annual growth).
- •Government added 4,812 jobs (1.6% annual growth).





Between 2010 and 2019, Broomfield County added 36,834 jobs, a 2.2% annual growth rate:

- Information added 2,089 jobs, an annual growth rate of 6.6%.
- Management of companies and enterprises added 1,834 jobs (8.7% annual growth).
- Professional, scientific and technical services added 1,621 jobs (3.5% annual growth).





Between 2010 and 2019, the City and County of Denver added 106,791 jobs, a 2.3% annual growth rate:

- Professional, scientific and technical services added 23,541 jobs, an annual growth rate of 5.1%.
- Accommodation and food service added 15,646 jobs (3.8% annual growth).
- Construction added 9,960 jobs (5.1% annual growth).



Between 2010 and 2019, Jefferson, Gilpin and Clear Creek counties, which make up the Tri-County Workforce Area added 39,149 jobs, a 1.7% annu