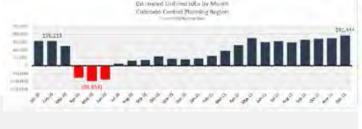

salary, benefits, flexibility, and who often required some on-the-job training to gain the skills the regional businesses actually needed to remain competitive.

The chart and bar graph below illustrate the increase in the number of people in the CCPR who have gone back to work, often in jobs different from those they left during the pandemic.





During the recovery, Colorado's workforce development system has proven integral to regional businesses, economic developers, chambers of commerce, sector leaders, and other stakeholders, and is now positioned to continue to support the region in the current scarce labor market.

#### **Unfilled Jobs**

Data in the line graphs below shows the increasing gap between number of jobs posted in the CCPR and the number of people looking for work.





The year 2021 proved a time of high turnover for many industry sectors.



There were a variety of contributory factors to this. Workers may have left because they did not feel their company treated them well during the pandemic. Others left for jobs that provided higher pay, better benefits, or more flexibility.

# The Great Resignation

During the three-month period beginning August 2021 and ending October 2021, nearly 380,000 Coloradans left their jobs and moved on to other opportunities. The bar graph shows that in December 2021, 34,000 more people separated from their jobs in Colorado than were hired, in the face of 208,000 job openings.





All these factors – the shrinking number of unemployed people, the growing number of unfilled job openings, and high levels of separations fro