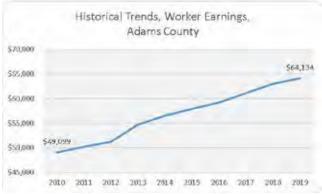

#### A. COUNTY MANAGER

1. Resolution Approving the Program Year 2022 Updates to the Adams
County Workforce Development Board Regional and Local Four-Year
Plans of the Workforce Investment and Opportunity Act of 2014