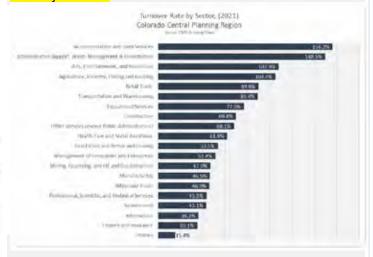

ning to gain the skills the regional businesses actually needed to remain competitive.

The chart and bar graph below illustrate the increase in the number of people in the CCPR who have gone back to work, often in jobs different from those they left during the pandemic.





During the recovery, Colorado's workforce development system has proven integral to regional businesses, economic developers, chambers of commerce, sector leaders, and other stakeholders, and is now positioned to continue to support the region in the current scarce labor market.

#### **Unfilled Jobs**

Data in the line graphs below shows the increasing gap between number of jobs posted in the CCPR and the number of people looking for work.





The year 2021 proved a time of high turnover for many industry sectors.



There were a variety of contributory factors to this. Workers may have left because they did not feel their company treated them well during the pandemic. Others left for jobs that provided higher pay, better benefits, or more flexibility.

# The Great Resignation

During the three-month period beginning August 2021 and ending October 2021, nearly 380,000 Coloradans left their jobs and moved on to other opportunities. The bar graph shows that in December 2021, 34,000 more people separated from their jobs in Colorado than were hired, in the face of 208,000 job openings.





All these factors – the shrinking number of unemployed people, the growing number of unfilled job openings, and high levels of separations from jobs throughout the state are concerning.

What is of greater concern is