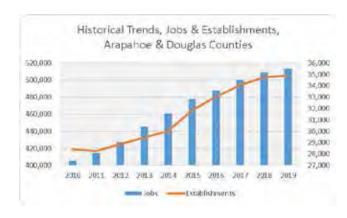

#### A. COUNTY MANAGER

1. Resolution Approving the Program Year 2022 Updates to the Adams
County Workforce Development Board Regional and Local Four-Year
Plans of the Workforce Investment and Opportunity Act of 2014