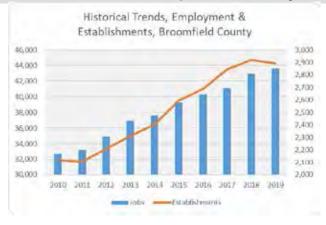

owth rate of 8.1%.
- Construction added 10,697 jobs (5.6% annual growth).
- Transportation and warehousing added 8,689 jobs (5.6% annual growth).





Between 2010 and 2019, Arapahoe and Douglas counties added 108,054 jobs, a 2.7% annual growth rate:

- Healthcare and social assistance added 17,422 jobs, an annual growth rate of 3.9%.
- Professional, scientific and technical services added 14,486 jobs (3.5% annual growth).
- Construction added 12,030 jobs (4.4% annual growth).





Between 2010 and 2019, Boulder County added 10,895 jobs, a 3.2% annual growth rate:

- Professional, scientific and technical services added 8,683 jobs, an annual growth rate of 3.4%.
- •Healthcare and social assistance added 5,244 jobs (2.7% annual growth).
- •Government added 4,812 jobs (1.6% annual growth).





Between 2010 and 2019, Broomfield County added 36,834 jobs, a 2.2% annual growth rate:

- Information added 2,089 jobs, an annual growth rate of 6.6%.
- Management of companies and enterprises added 1,834 jobs (8.7% annual growth).
- Professional, scientific and technical services added 1,621 jobs (3.5% annual growth).





Between 2010 and 2019, the City and County of Denver added 106,791 jobs, a 2.3% annual growth rate:

- Professional, scientific and technical services added 23,541 jobs, an annual growth rate of 5.1%.
- Accommodation and food service added 15,646 jobs (3.8% annual growth).
- Construction added 9,960 jobs (5.1% annual growth).



Between 2010 and 2019, Jefferson, Gilpin and Clear Creek counties, which make up the Tri-County Workforce Area added 39,149 jobs, a 1.7% an