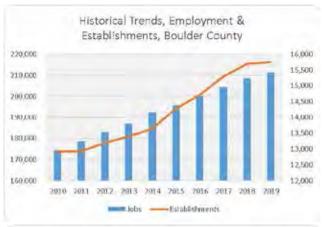

.5%.
- Healthcare and social assistance added 55,279 jobs (2.8% annual growth).
- Accommodation and food service added 53,088 jobs

#### Historical Trends for Each Local Workforce Area





Between 2010 and 2019, Adams County added 78,559 jobs, a 4.4% annual growth rate:

- Government added 24,284 jobs, an annual growth rate of 8.1%.
- Construction added 10,697 jobs (5.6% annual growth).
- Transportation and warehousing added 8,689 jobs (5.6% annual growth).





Between 2010 and 2019, Arapahoe and Douglas counties added 108,054 jobs, a 2.7% annual growth rate:

- Healthcare and social assistance added 17,422 jobs, an annual growth rate of 3.9%.
- Professional, scientific and technical services added 14,486 jobs (3.5% annual growth).
- Construction added 12,030 jobs (4.4% annual growth).





Between 2010 and 2019, Boulder County added 10,895 jobs, a 3.2% annual growth rate:

- Professional, scientific and technical services added 8,683 jobs, an annual growth rate of 3.4%.
- •Healthcare and social assistance added 5,244 jobs (2.7% annual growth).
- •Government added 4,812 jobs (1.6% annual growth).





Between 2010 and 2019, Broomfield County added 36,834 jobs, a 2.2% annual growth rate:

- Information added 2,089 jobs, an annual growth rate of 6.6%.
- Management of companies and enterprises added 1,834 jobs (8.7% annual growth).
- Professional, scientific and technical services added 1,621 jobs (3.5% annual growth).





Between 2010 and 2019, the City and County of Denver added 106,791 jobs, a 2.3% annual growth rate:

- Professional, scientific and technical services ad