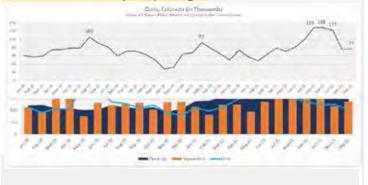

*

Data in the line graphs below shows the increasing gap between number of jobs posted in the CCPR and the number of people looking for work.





The year 2021 proved a time of high turnover for many industry sectors.



There were a variety of contributory factors to this. Workers may have left because they did not feel their company treated them well during the pandemic. Others left for jobs that provided higher pay, better benefits, or more flexibility.

# The Great Resignation

During the three-month period beginning August 2021 and ending October 2021, nearly 380,000 Coloradans left their jobs and moved on to other opportunities. The bar graph shows that in December 2021, 34,000 more people separated from their jobs in Colorado than were hired, in the face of 208,000 job openings.





All these factors – the shrinking number of unemployed people, the growing number of unfilled job openings, and high levels of separations from jobs throughout the state are concerning.

What is of greater concern is the net change in employment by sector. Public education, nursing care centers and hospitals have all lost substantial numbers of jobs since the pandemic began.

## **New Workforce Strategies in a New Employment Market**

While workforce centers have educated job seekers for many years about the 'hidden employment market,' by which they mean those jobs that are filled before they are ever posted, there is increasing recognition by employers of a 'hidden candidate market,' which includes those job seekers that are being served through various workforce programs - job seeker