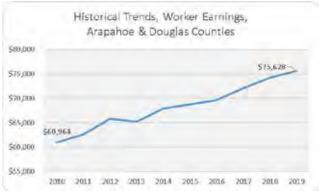

#### A. COUNTY MANAGER

1. Resolution Approving the Program Year 2022 Updates to the Adams
County Workforce Development Board Regional and Local Four-Year
Plans of the Workforce Investment and Opportunity Act of 2014