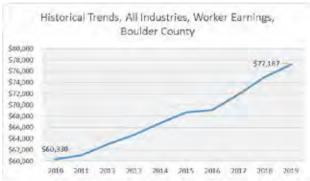

%.
- Healthcare and social assistance added 55,279 jobs (2.8% annual growth).
- Accommodation and food service added 53,088 jobs

#### Historical Trends for Each Local Workforce Area





Between 2010 and 2019, Adams County added 78,559 jobs, a 4.4% annual growth rate:

- Government added 24,284 jobs, an annual growth rate of 8.1%.
- Construction added 10,697 jobs (5.6% annual growth).
- Transportation and warehousing added 8,689 jobs (5.6% annual growth).





Between 2010 and 2019, Arapahoe and Douglas counties added 108,054 jobs, a 2.7% annual growth rate:

- Healthcare and social assistance added 17,422 jobs, an annual growth rate of 3.9%.
- Professional, scientific and technical services added 14,486 jobs (3.5% annual growth).
- Construction added 12,030 jobs (4.4% annual growth).





Between 2010 and 2019, Boulder County added 10,895 jobs, a 3.2% annual growth rate:

- Professional, scientific and technical services added 8,683 jobs, an annual growth rate of 3.4%.
- •Healthcare and social assistance added 5,244 jobs (2.7% annual growth).
- •Government added 4,812 jobs (1.6% annual growth).





Between 2010 and 2019, Broomfield County added 36,834 jobs, a 2.2% annual growth rate:

- Information added 2,089 jobs, an annual growth rate of 6.6%.
- Management of companies and enterprises added 1,834 jobs (8.7% annual growth).
- Professional, scientific and technical services added 1,621 jobs (3.5% annual growth).





Between 2010 and 2019, the City and County of Denver added 106,791 jobs, a 2.3% annual growth rate:

- Professional, scientific and technical services adde