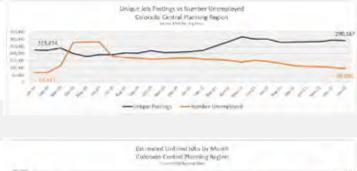

nd salary, benefits, flexibility, and who often required some on-the-job training to gain the skills the regional businesses actually needed to remain competitive.

The chart and bar graph below illustrate the increase in the number of people in the CCPR who have gone back to work, often in jobs different from those they left during the pandemic.





During the recovery, Colorado's workforce development system has proven integral to regional businesses, economic developers, chambers of commerce, sector leaders, and other stakeholders, and is now positioned to continue to support the region in the current scarce labor market.

#### **Unfilled Jobs**

Data in the line graphs below shows the increasing gap between number of jobs posted in the CCPR and the number of people looking for work.





The year 2021 proved a time of high turnover for many industry sectors.



There were a variety of contributory factors to this. Workers may have left because they did not feel their company treated them well during the pandemic. Others left for jobs that provided higher pay, better benefits, or more flexibility.

# The Great Resignation

During the three-month period beginning August 2021 and ending October 2021, nearly 380,000 Coloradans left their jobs and moved on to other opportunities. The bar graph shows that in December 2021, 34,000 more people separated from their jobs in Colorado than were hired, in the face of 208,000 job openings.





All these factors – the shrinking number of unemployed people, the growing number of unfilled job openings, and high levels of separations f