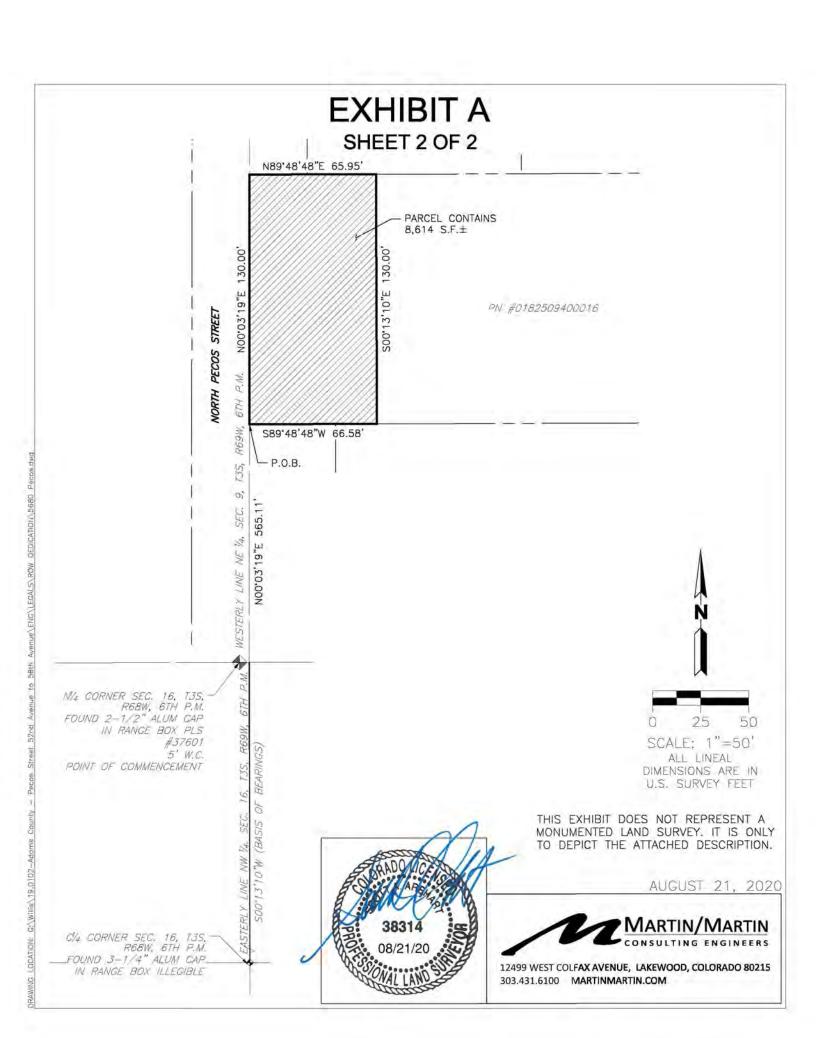

E. Resolution Approving Right-of-Way Agreement between Adams County and Monteferrante Asset Management, LLC for Property Necessary for the Pecos Street Roadway and Drainage Improvements Project from West 52nd Avenue to West 58th Avenue