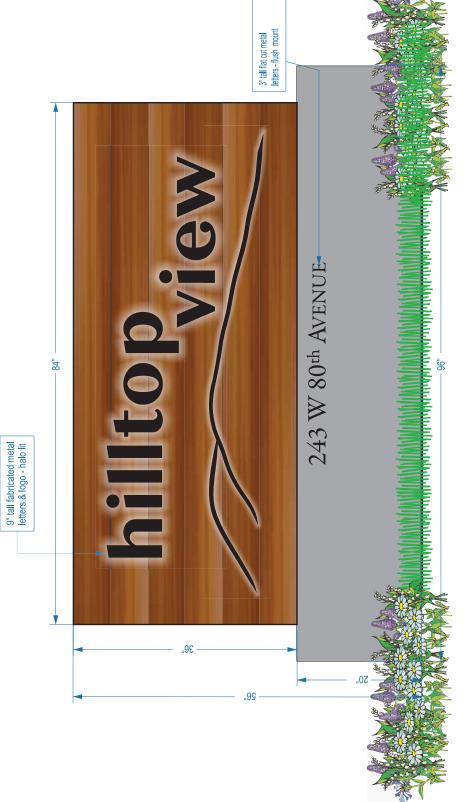

# Conifer Landing Entry Monument

Conifer Landing Entry Monument 1 Qty - Double Sided 36" H x 84" L x 12" D aluminum cabinet with wood face HILLTOP VIEW & LOGO: fab metal letters (black) halo lit ADDRESS: flat cut aluminum letters (black) 20" H x 96" L x 18" D - aluminum structure painted to match concrete foundation/pad with reinforcement installed at 243 W 80th Ave, Denver, CO 80221