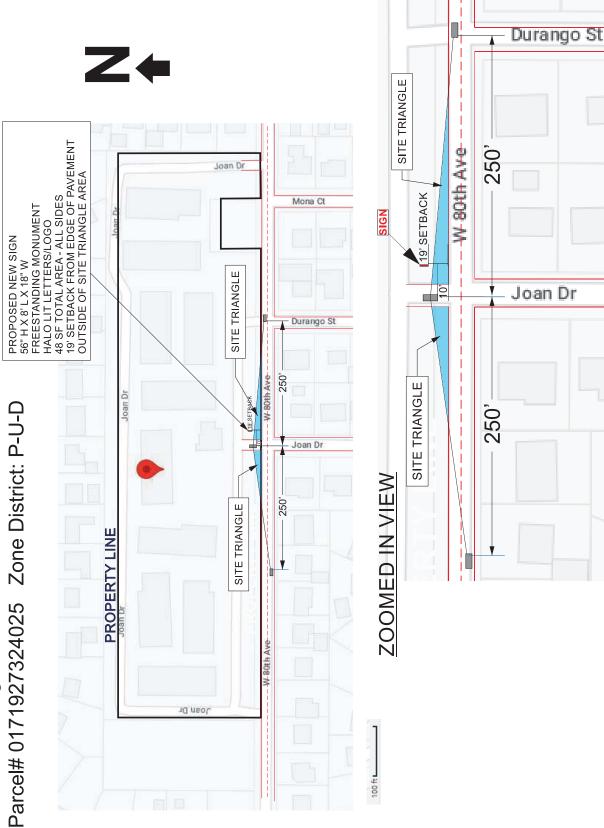

## **Request for Comments**

Case Name: Pike View Homes PUD, Amendment No. 2

Case Number: PUD2023-00006

May 1, 2023

The Adams County Planning Commission is requesting comments on the following application: **Minor Amendment to a final development plan to allow the installation of a monument sign.** This request is located at 243 W 80TH AVE. The Assessor's Parcel Number is 0171927324025.

### WRITTEN EXPLANATION OF THE PROJECT:

The purpose of this PUD minor amendment application submittal is to request the installation of a new monument sign at the location 243 W 80<sup>th</sup> Ave, Denver, CO 80221. Currently, there are (2) existing signs which are in disrepair and will be removed entirely below grade. The new sign is to be installed on the east side of the south entrance along W 80<sup>th</sup> Ave, perpendicular to the road. This sign upgrade will consist of a metal frame with painted metal skirting and double-sided wood sign face with halo lit letters/logo. (see attached elevation drawing) Along with the sign upgrade, the new owner plans to paint all buildings within the complex, as well as, add new landscaping to enhance the overall appearance of the entire property. Fabrication of the new monument sign will be scheduled immediately upon approval of both the PUD minor amendment and sign permit. Installation will take place approximately 8 weeks from the fabrication start date.