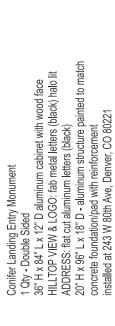

# Conifer Landing Entry Monument

Conifer Landing Entry Monument 1 Qty - Double Sided 36" H x 84" L x 12" D aluminum cabinet with wood face HILLTOP VIEW & LOGO: fab metal letters (black) halo lit ADDRESS: flat cut aluminum letters (black) 20" H x 96" L x 18" D - aluminum structure painted to match concrete foundation/pad with reinforcement installed at 243 W 80th Ave, Denver, CO 80221