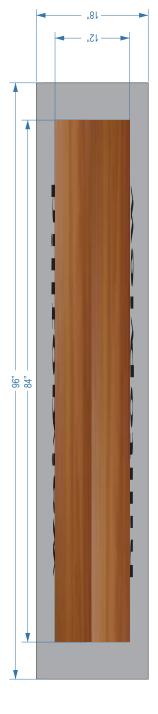

# Conifer Landing Entry Monument

Conifer Landing Entry Monument 1 Qty - Double Sided 36" H x 84" L x 12" D aluminum cabinet with wood face HILLTOP VIEW & LOGO: fab metal letters (black) halo lit ADDRESS: flat cut aluminum letters (black) 20" H x 96" L x 18" D - aluminum structure painted to match concrete foundation/pad with reinforcement installed at 243 W 80th Ave, Denver, CO 80221