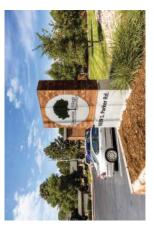

## **Request for Comments**

Case Name: Pike View Homes PUD, Amendment No. 2

Case Number: PUD2023-00006

May 1, 2023

The Adams County Planning Commission is requesting comments on the following application: **Minor Amendment to a final development plan to allow the installation of a monument sign.** This request is located at 243 W 80TH AVE. The Assessor's Parcel Number is 0171927324025.

Thank you for your review of this case.

Cody Spaid
Planner II

Hilltop View Apartments

243 W 80<sup>th</sup> Ave, Denver, CO 80221

### WRITTEN EXPLANATION OF THE PROJECT:

The purpose of this PUD minor amendment application submittal is to request the installation of a new monument sign at the location 243 W 80<sup>th</sup> Ave, Denver, CO 80221. Currently, there are (2) existing signs which are in disrepair and will be removed entirely below grade. The new sign is to be installed on the east side of the south entrance along W 80<sup>th</sup> Ave, perpendicular to the road. This sign upgrade will consist of a metal frame with painted metal skirting and double-sided wood sign face with halo lit letters/logo. (see attached elevation drawing) Along with the sign upgrade, the new owner plans to paint all buildings within the complex, as well as, add new landscaping to enhance the overall appearance of the entire property. Fabrication of the new monument sign will be scheduled immediately upon approval of both the PUD minor amendment and sign permit. Installation will take place approximately 8 weeks from the fabrication start date.