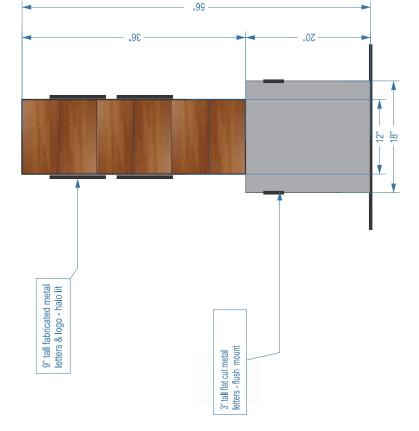

# Conifer Landing Entry Monument

Conifer Landing Entry Monument 1 Qty - Double Sided 36" H x 84" L x 12" D aluminum cabinet with wood face HILLTOP VIEW & LOGO: fab metal letters (black) halo lit ADDRESS: flat cut aluminum letters (black) 20" H x 96" L x 18" D - aluminum structure painted to match concrete foundation/pad with reinforcement installed at 243 W 80th Ave, Denver, CO 80221