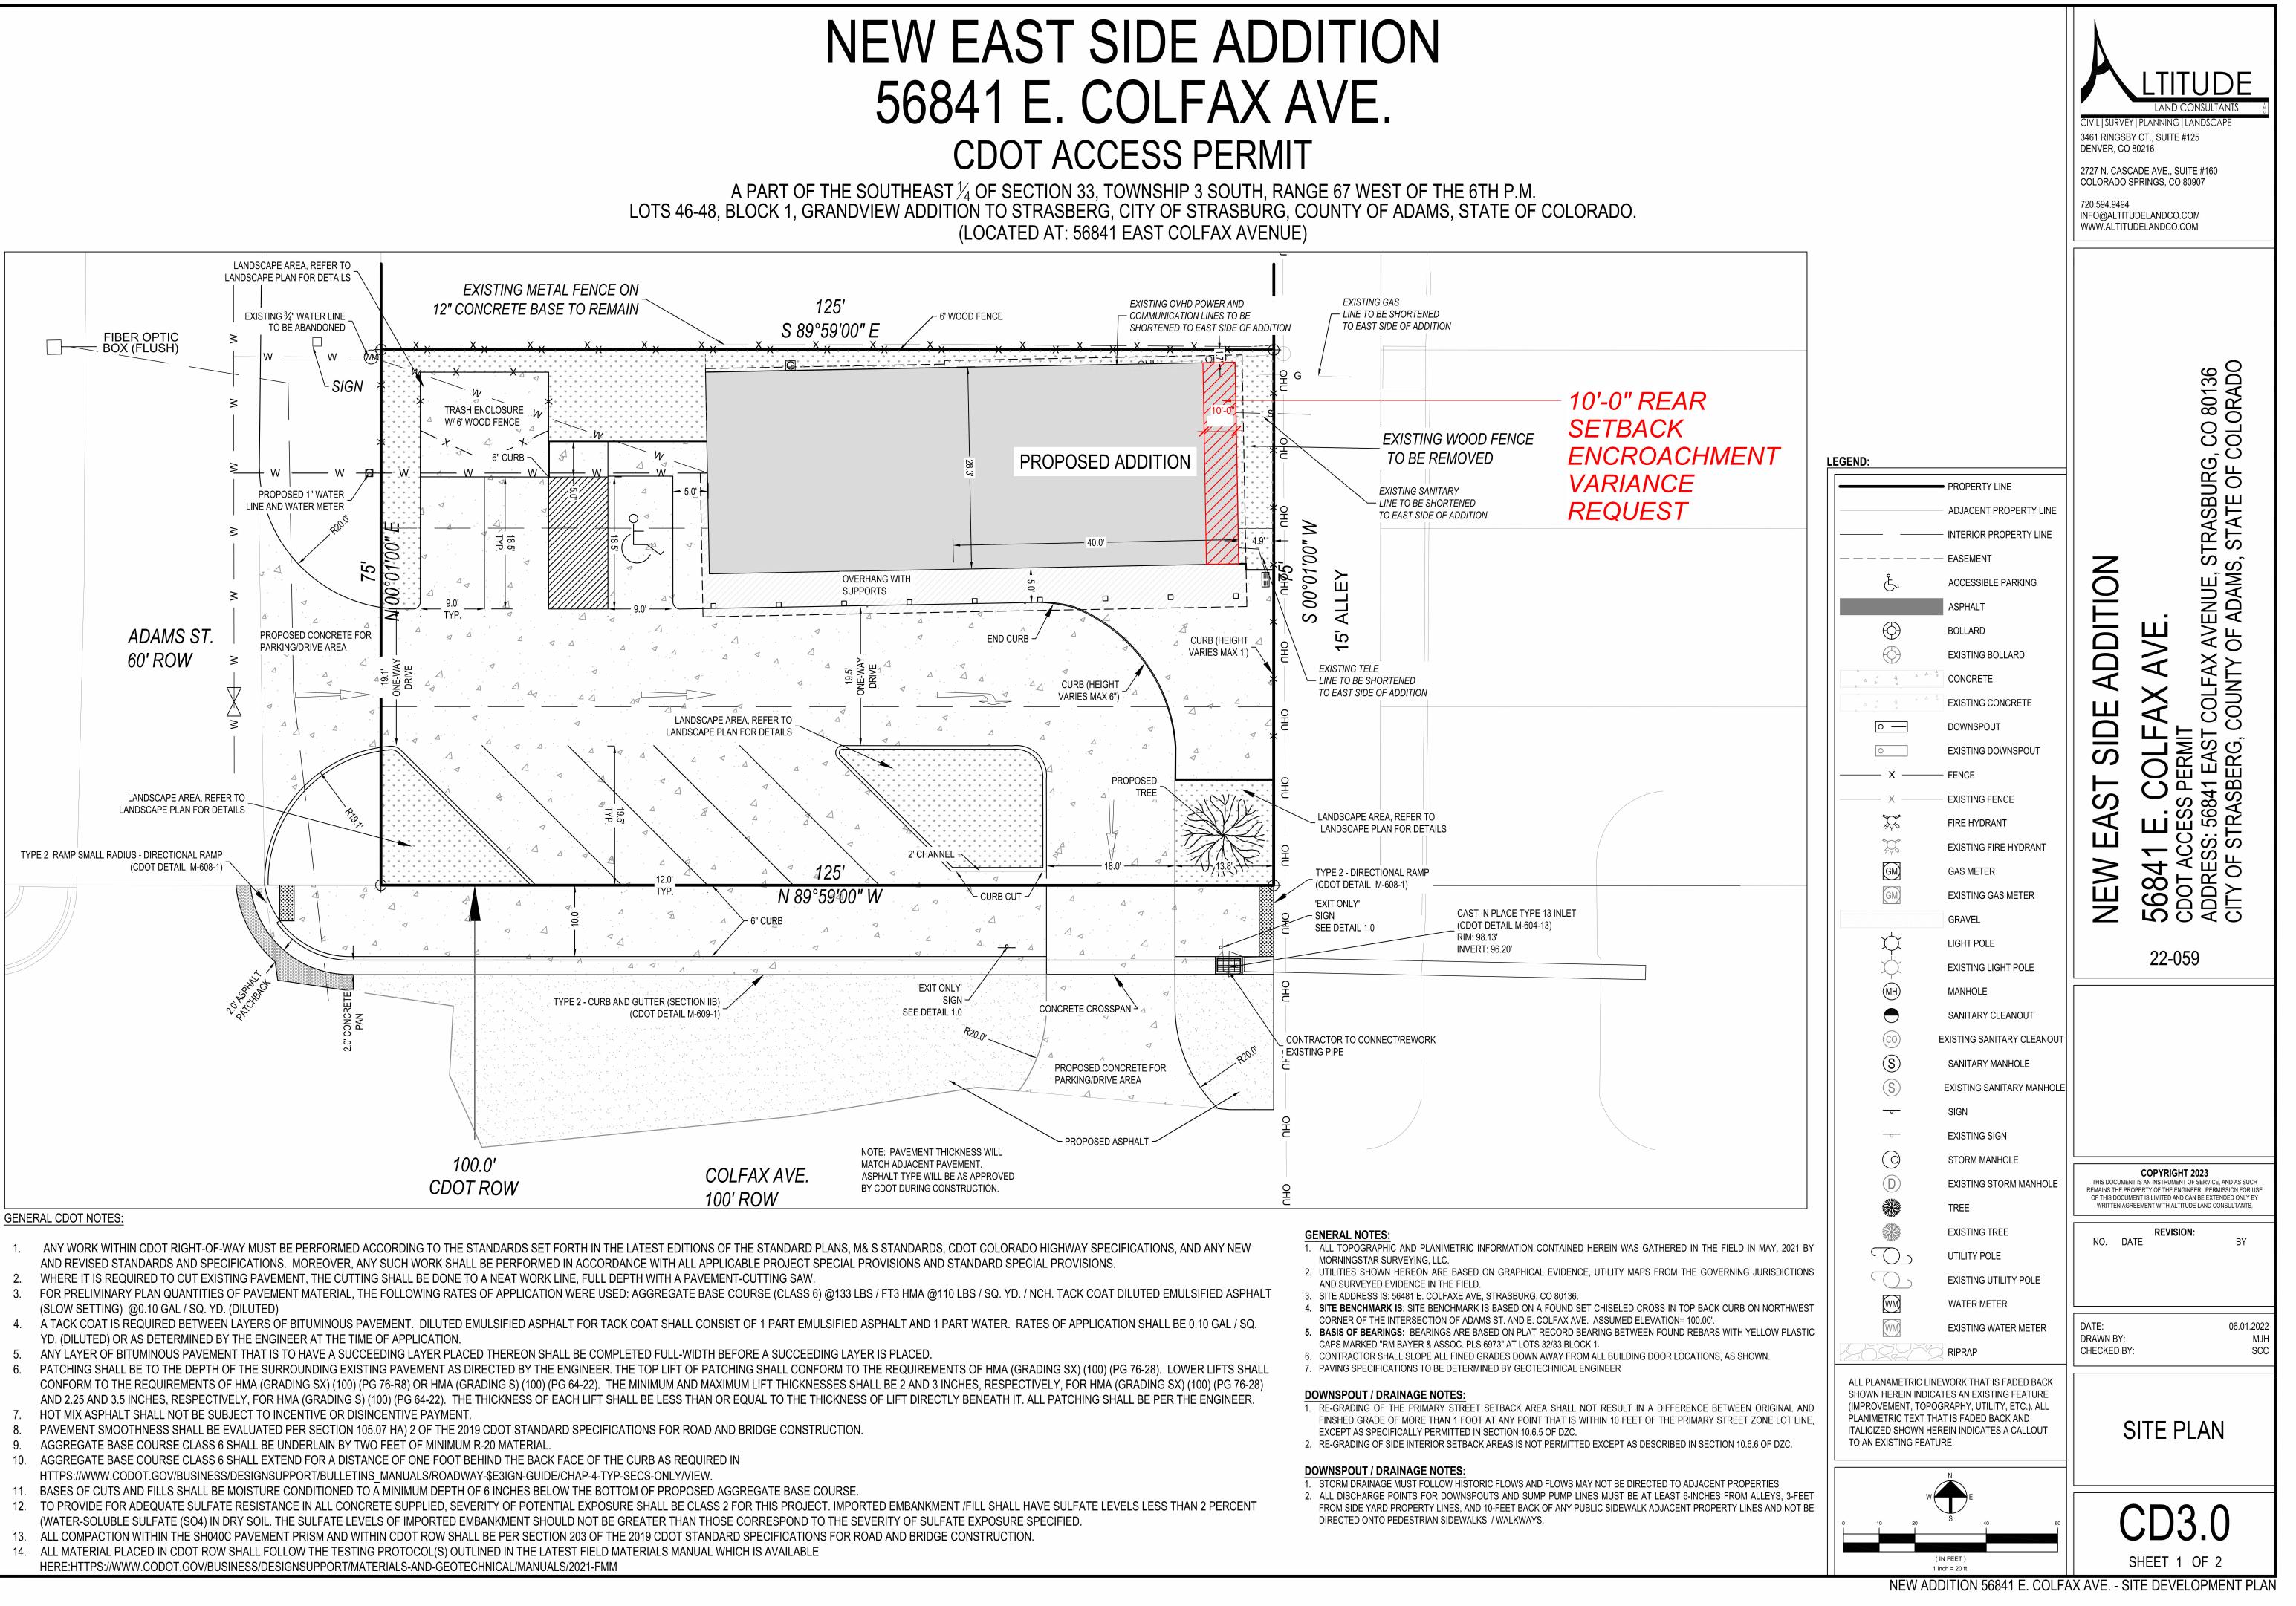

# **Request for Comments**

Case Name: Little Mario's Setback Variance

Case Number: VSP2023-00022

September 6, 2023

The Adams County Board of Adjustment is requesting comments on the following application: **Variance to allow a 10-foot rear setback in the Commercial-5 zone district where a minimum rear setback of 15-feet is required** This request is located at 56841 E COLFAX AVE. The Assessor's Parcel Number is 0181333423006.

This is a formal request of a variance for a 9'-0" rear setback encroachment. The need for this encroachment is due to the original build from the 1950's having been set on the north side of the property, right in the middle. As a result, the addition can only be constructed on the east side with the minimum square footage footprint needed for the adequate operation of the restaurant business, thereby resulting in a 9'-0" encroachment of the rear set back.

This encroachment variance, if granted, will not cause substantial detriment to the public good or impair the intent of these standards and regulations. On the contrary, the creation of this new restaurant will help in the renovation and beautification of that section of East Colfax Ave. that has been blighted for some time now.

Please see attached:

Land Survey Plat. Site Plan. Photo of Existing Building and Conceptual Rendering of the New Restaurant Building.

Please let me know if you have any questions.

Sincerely.

Jorge Eguiarte Project Manager EG Studio, LLC 863 Santa Fe Dr. Denver, CO 80204 jorge@egsfa.com 720-232-5975 Community & Economic Development Department www.adcogov.org