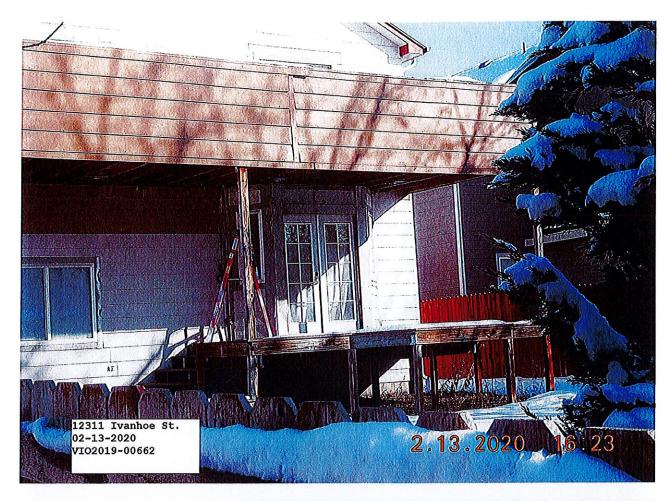

#### Previous Case for Same Violation: VIO2019-00662

- 4-29-2019 Code Compliance received a citizen complaint: "Back deck/balcony in disrepair". Violation notice VIO2019-00662 was issued for: IPMC 304.10 Stairways, decks, porches and balconies. Every exterior stairway, deck, porch, and balcony and all appurtenances attached therto, shall be maintained structurally sound, in good repair, with proper anchorage and capable of supporting the imposed loads; and IPMC 307.1 Handrails and Guardrails. General: Every exterior and interior flight of stairs having more than 4 risers shall have a handrail on one side of the stair and every open portion of stair, landing, balcony, porch, deck, ramp or other walking surface that is more than 30 inches (762mm) above the floor of grade below shall have gaurds. Handrails shall be not less than 30 inches (762mm) in height or more than 42 inches (1067mm) in height measured vertically above the nosing of the tread or above the finished floor of the landing or walking surfaces. Guards shall be not less than 30 inches (762mm) in height above the floor of the landing, balcony, porch, deck, or ramp or other walking surface. This case moved through the Code Compliance process and was escalated to the County Attorney's office for further legal action on 5-31-2019.
- 8-19-2019 VIO2019-00662 The County Attorney's office entered into a settlement
  agreement with Lila K. Stahm (owner of the property at 12311 Ivanhoe St.).
  The agreement was that the owner would bring the property into compliance with
  the County regulations by 5:00pm on Friday, December 20,2019 and remain in
  compliance for a period of sixty (60) days from this date.
- VIO2019-00662 Code Compliance conducted a re-inspection of the property to verify if the property was in compliance with the settlement agreement. The Code Compliance officer reported that the property did not meet the settlement agreement terms, and was still in violation of the property maintenance codes:
   IPMC 304.10 ceiling panels under the 2<sup>nd</sup> story deck in the backyard are not maintained structurally sound and in good repair, and IPMC 307.1 no handrail has been installed on the lower deck with a walking surface that is more than 30 inches above the grade below.
- 2-13-2020 VIO2019-00662 Code Compliance conducted a re-inspection of the property to verify if the property was in compliance with the regulations. The Code Compliance officer reported that the property was still in violation of the property maintenance code: IPMC 307.1 no handrail has been installed on the lower deck with a walking surface that is more than 30 inches above the grade below. However, they were in compliance with IPMC 304.10 ceiling panels under the 2<sup>nd</sup> story deck in the backyard have been removed and the roof of the upper section of the deck is now in good repair on this date.