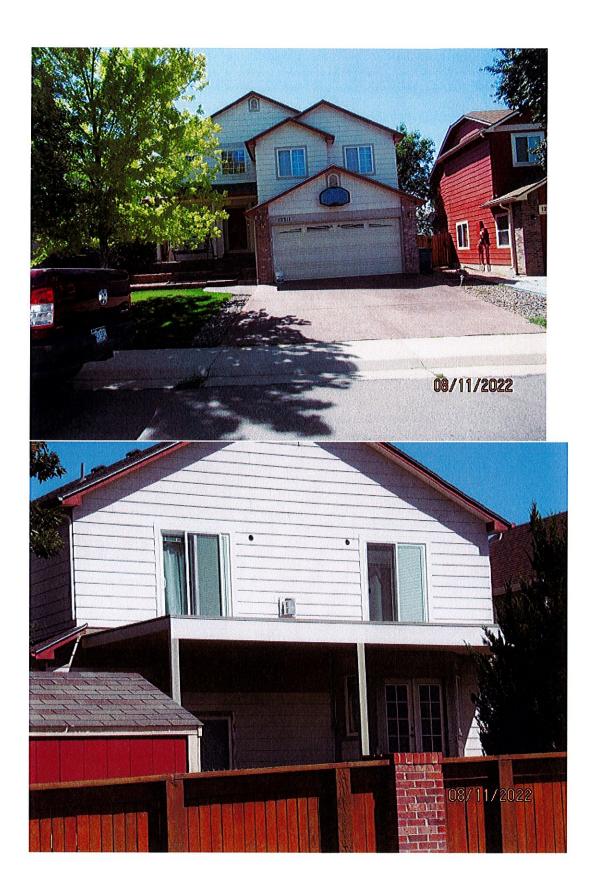

# 12311 Ivanhoe St.

COLORADO

It has been our experience that most people don't realize that their property is in violation until they get a letter like this from the County. Here is a brief explanation of the violation(s):

2018 IPMC Sec 307.1 Handrails/guards, at least 30" tall, are required to be installed on the top balcony on the back of this house to minimize the possibility of a fall from the deck surface to a lower level.

2018 IPMC Sec 307.1 Handrails/guards, at least 30" tall, are required to be installed on the top balcony on the back of this house to minimize the possibility of a fall from the deck surface to a lower level.