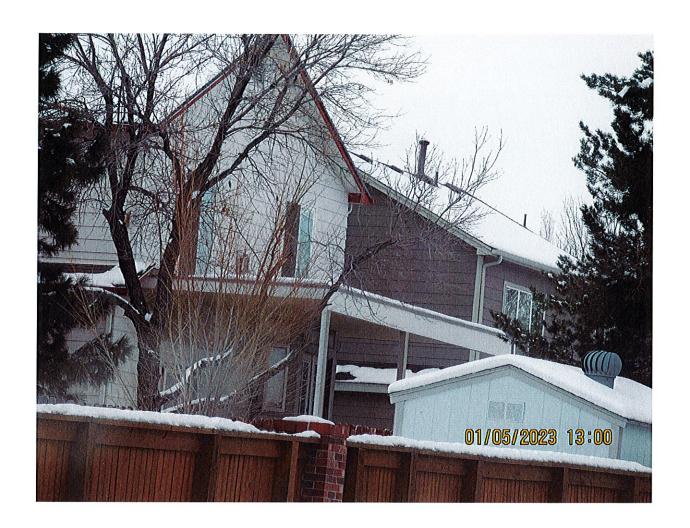

10/24/2022 GRESSK

Case Comment: 1/5/23 PJ inpsection... no rails on bottom deck nor on top deck.

01/10/2023 Request DR send Letter #3

**GRESSK** 

Case Comment: 2/10/23 still no railings on the top deck or the bottom deck