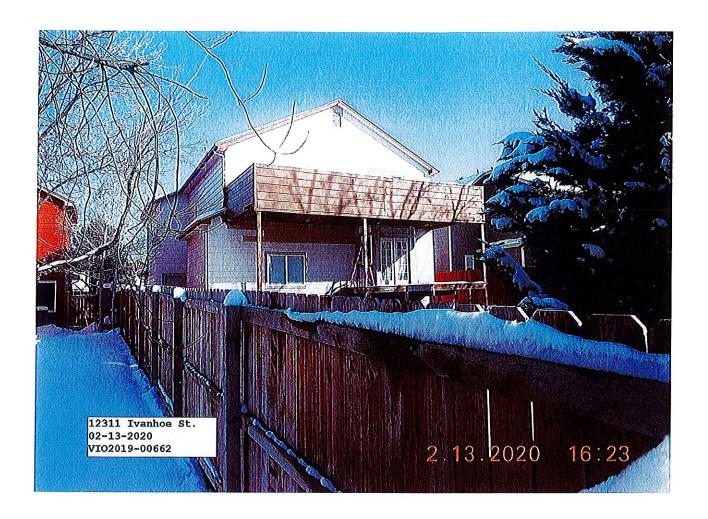

#### Previous Case for Same Violation: VIO2019-00662

- 4-29-2019 Code Compliance received a citizen complaint: "Back deck/balcony in disrepair". Violation notice VIO2019-00662 was issued for: IPMC 304.10 Stairways, decks, porches and balconies. Every exterior stairway, deck, porch, and balcony and all appurtenances attached therto, shall be maintained structurally sound, in good repair, with proper anchorage and capable of supporting the imposed loads; and IPMC 307.1 Handrails and Guardrails. General: Every exterior and interior flight of stairs having more than 4 risers shall have a handrail on one side of the stair and every open portion of stair, landing, balcony, porch, deck, ramp or other walking surface that is more than 30 inches (762mm) above the floor of grade below shall have gaurds. Handrails shall be not less than 30 inches (762mm) in height or more than 42 inches (1067mm) in height measured vertically above the nosing of the tread or above the finished floor of the landing or walking surfaces. Guards shall be not less than 30 inches (762mm) in height above the floor of the landing, balcony, porch, deck, or ramp or other walking surface. This case moved through the Code Compliance process and was escalated to the County Attorney's office for further legal action on 5-31-2019.
- 8-19-2019 VIO2019-00662 The County Attorney's office entered into a settlement
  agreement with Lila K. Stahm (owner of the property at 12311 Ivanhoe St.).
  The agreement was that the owner would bring the property into compliance with
  the County regulations by 5:00pm on Friday, December 20,2019 and remain in
  compliance for a period of sixty (60) days from this date.
- VIO2019-00662 Code Compliance conducted a re-inspection of the property to verify if the property was in compliance with the settlement agreement. The Code Compliance officer reported that the property did not meet the settlement agreement terms, and was still in violation of the property maintenance codes:
   IPMC 304.10 ceiling panels under the 2<sup>nd</sup> story deck in the backyard are not maintained structurally sound and in good repair, and IPMC 307.1 no handrail has been installed on the lower deck with a walking surface that is more than 30 inches above the grade below.
- 2-13-2020 VIO2019-00662 Code Compliance conducted a re-inspection of the property to verify if the property was in compliance with the regulations. The Code Compliance officer reported that the property was still in violation of the property maintenance code: IPMC 307.1 no handrail has been installed on the lower deck with a walking surface that is more than 30 inches above the grade below. However, they were in compliance with IPMC 304.10 ceiling panels under the 2<sup>nd</sup> story deck in the backyard have been removed and the roof of the upper section of the deck is now in good repair on this date.