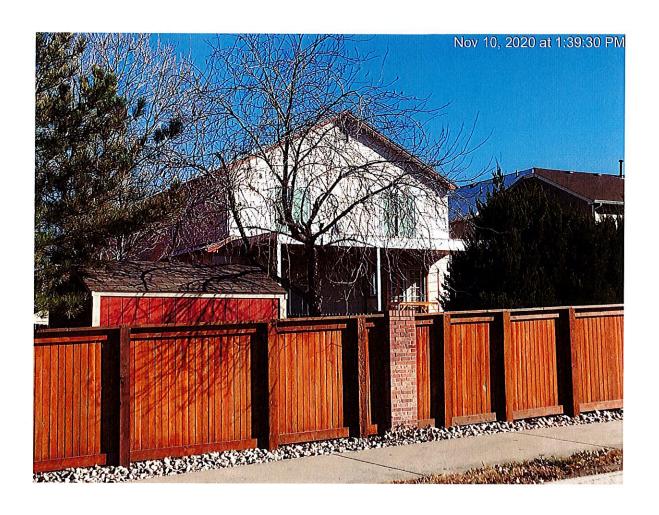

# 12311 Ivanhoe St.

COLORADO

It has been our experience that most people don't realize that their property is in violation until they get a letter like this from the County. Here is a brief explanation of the violation(s):

2018 IPMC Sec 307.1 Handrails/guards, at least 30" tall, are required to be installed on the top balcony on the back of this house to minimize the possibility of a fall from the deck surface to a lower level.

2018 IPMC Sec 307.1 Handrails/guards, at least 30" tall, are required to be installed on the top balcony on the back of this house to minimize the possibility of a fall from the deck surface to a lower level.