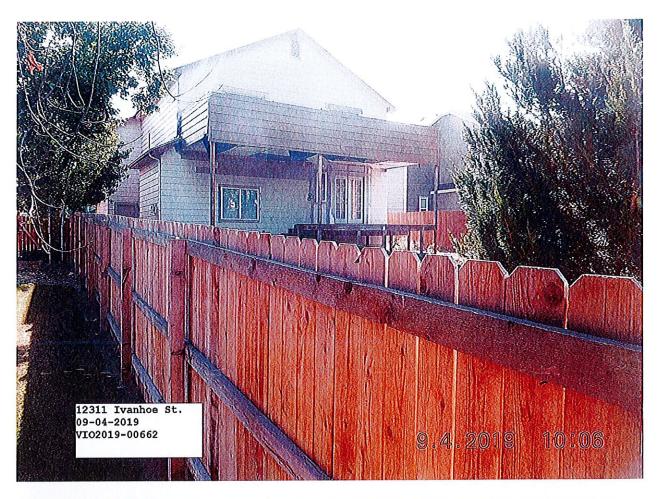

# 12311 Ivanhoe St.

COLORADO

It has been our experience that most people don't realize that their property is in violation until they get a letter like this from the County. Here is a brief explanation of the violation(s):

2018 IPMC Sec 307.1 Handrails/guards, at least 30" tall, are required to be installed on the top balcony on the back of this house to minimize the possibility of a fall from the deck surface to a lower level.

2018 IPMC Sec 307.1 Handrails/guards, at least 30" tall, are required to be installed on the top balcony on the back of this house to minimize the possibility of a fall from the deck surface to a lower level.