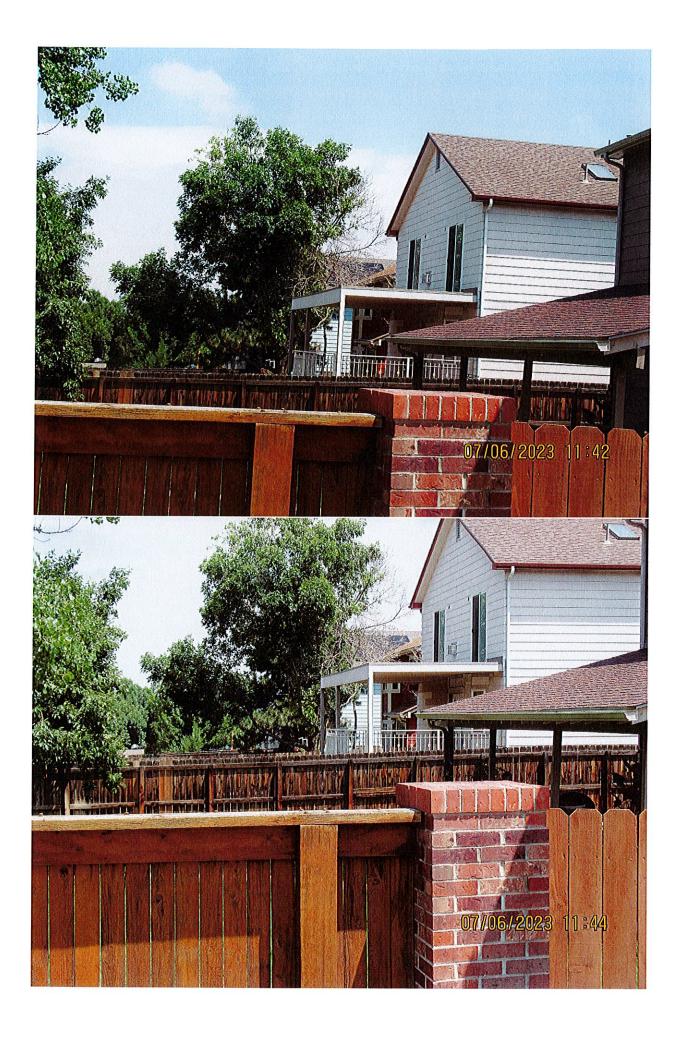

#### VIO2023-02276

- 7-06-2023 VIO2023-02276 Code Compliance conducted an inspection at the property and observed the upper deck in the backyard, on this house, did not have the required handrails attached. Code Compliance started a new case with the statement: "while inspecting for Post Judgment issues, noticed that the upper deck does not have any railing either. This was not addressed in the original letter. Starting a new case." Courtesy Violation notice VIO2023-02276 was issued for:IPMC 307.1 Handrails and Guardrails. General: Every exterior and interior flight of stairs having more than 4 risers shall have a handrail on one side of the stair and every open portion of stair, landing, balcony, porch, deck, ramp or other walking surface that is more than 30 inches (762mm) above the floor of grade below shall have guards. Handrails shall be not less than 30 inches (762mm) in height or more than 42 inches (1067mm) in height measured vertically above the nosing of the tread or above the finished floor of the landing or walking surfaces. Guards shall be not less than 30 inches (762mm) in height above the floor of the landing, balcony, porch, deck, or ramp or other walking surface. This case moved through a new Code Compliance process that now starts with a 30 day Courtesy Notice.
- 8-04-2023 VIO2023-02276 Code Compliance received a letter from Travis Gamber (occupant of the house). The letter stated: "As per Ordinance Number Three; Section Three, Paragraph A, we formally request a hearing in the Adams County Court. Mr. Gamber used the incorrect regulation to request this hearing. He referenced the Ordinance Number Three for the prevention of Blight, information. This case isn't a blight case. It is a Property Maintenance case, and is only at a Courtesy Notice stage (which doesn't allow for an appeal request at this time).
  - 8-07-2023 VIO2023-02276 Official Violation notice was issued for: IPMC 304.10
    Stairways, decks, porches and balconies. Every exterior stairway, deck, porch, and balcony and all appurtenances attached therto, shall be maintained structurally sound, in good repair, with proper anchorage and capable of supporting the imposed loads; and IPMC 307.1 Handrails and Guardrails. General: Every exterior and interior flight of stairs having more than 4 risers shall have a handrail on one side of the stair and every open portion of stair, landing, balcony, porch, deck, ramp or other walking surface that is more than 30 inches (762mm) above the floor of grade below shall have guards. Handrails shall be not less than 30 inches (762mm) in height or more than 42 inches (1067mm) in height measured vertically above the nosing of the tread or above the finished floor of the landing or walking surfaces. Guards shall be not less than 30 inches (762mm) in height above the floor of the landing, balcony, porch, deck, or ramp or other walking surface.

It has been our experience that most people don't realize that their property is in violation until they get a letter like this from the County. Here is a brief explanation of the violation(s):

2018 IPMC Sec 307.1 Handrails/guards, at least 30" tall, are required to be installed on the top balcony on the back of this house to minimize the possibility of a fall from the deck surface to a lower level.

2018 IPMC Sec 307.1 Handrails/guards, at least 30" tall, are required to be installed on the top balcony on the back of this house to minimize the possibility of a fall from the deck surface to a lower level.