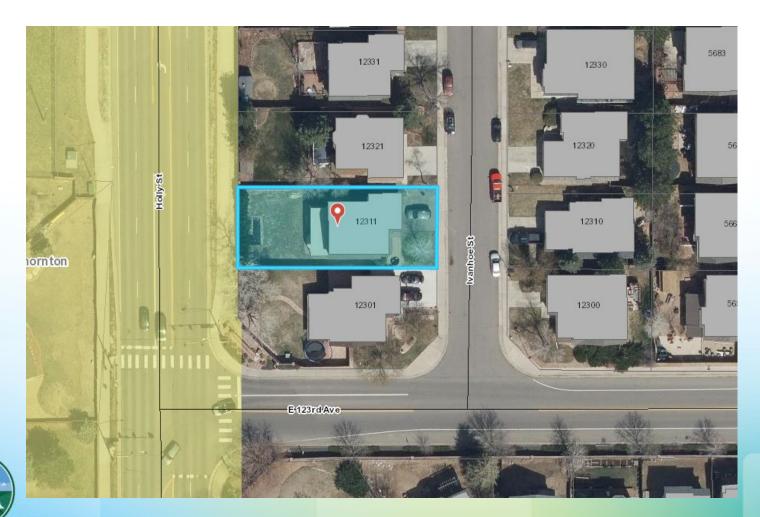

# Gamber/Stahm IPMC Appeal VIO2023-02276

12311 Ivanhoe St

Adams County Government
Community Safety & Well-Being
November 20, 2023
Building Code Board of Appeals

Presented by:
Gail Moon, Code Compliance Supervisor

# 12311 Ivanhoe St.

COLORADO

#### SUMMARY OF APPEAL

The applicant, Travis Gamber, is appealing a notice issued by County Code Compliance Officer Kerry Gress for violations of the International Property Maintenance Code (IPMC) at the property located at 12311 Ivanhoe Street.