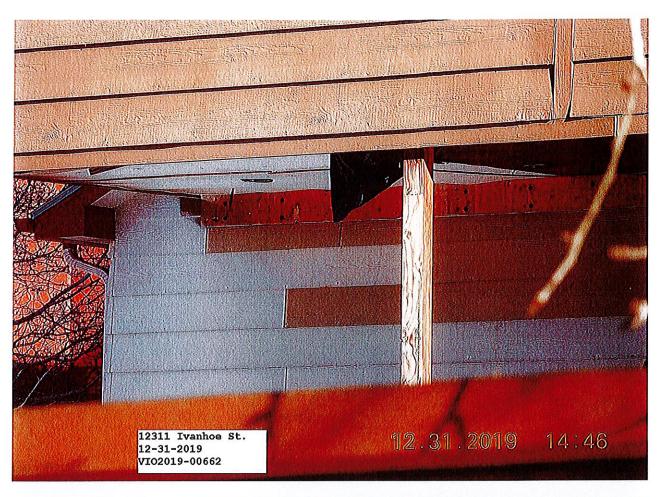

IPMC 304.10 Stairway, Decks, Porches, and Balconies - Please repair (or remove) the ceiling panels under the 2nd story deck in the back yard. All decks and appurtenances (accessories) shall be maintained structurally sound and in good repair.

IPMC 304.10 Stairway, decks, porches and balconies - Please repair (or remove) the ceiling panels under the 2nd story deck in the back yard. All decks and appurtenances (accessories) shall be maintained structurally sound and in good repair.

Not sure what to do on this, because the settlement agreement date was NOT met. Scott sent me an email, on my last inspection at this location, stating to "Let them ride out the permit".

The upper deck has been completely removed and rebuilt on the house. This issue of the violation (IPMC 304.10 Stairway, decks, porches and balconies - the ceiling panels under the 2nd story deck in the back yard are not maintained structurally sound and in good repair), has been resolved.