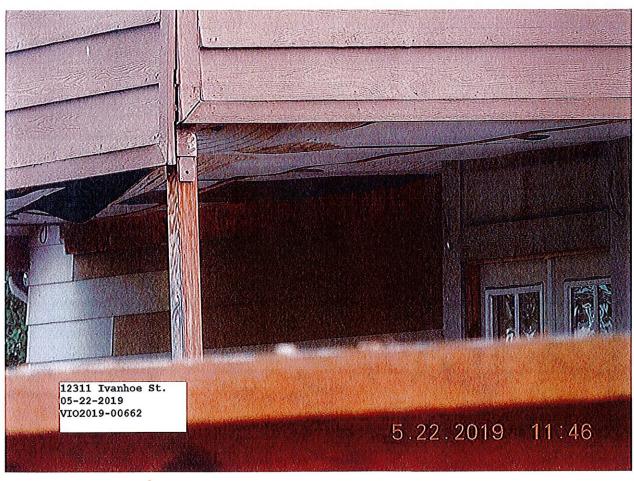

IPMC 304.10 Stairway, Decks, Porches, and Balconies - Please repair (or remove) the ceiling panels under the 2nd story deck in the back yard. All decks and appurtenances (accessories) shall be maintained structurally sound and in good repair.

IPMC 304.10 Stairway, decks, porches and balconies - Please repair (or remove) the ceiling panels under the 2nd story deck in the back yard. All decks and appurtenances (accessories) shall be maintained structurally sound and in good repair.