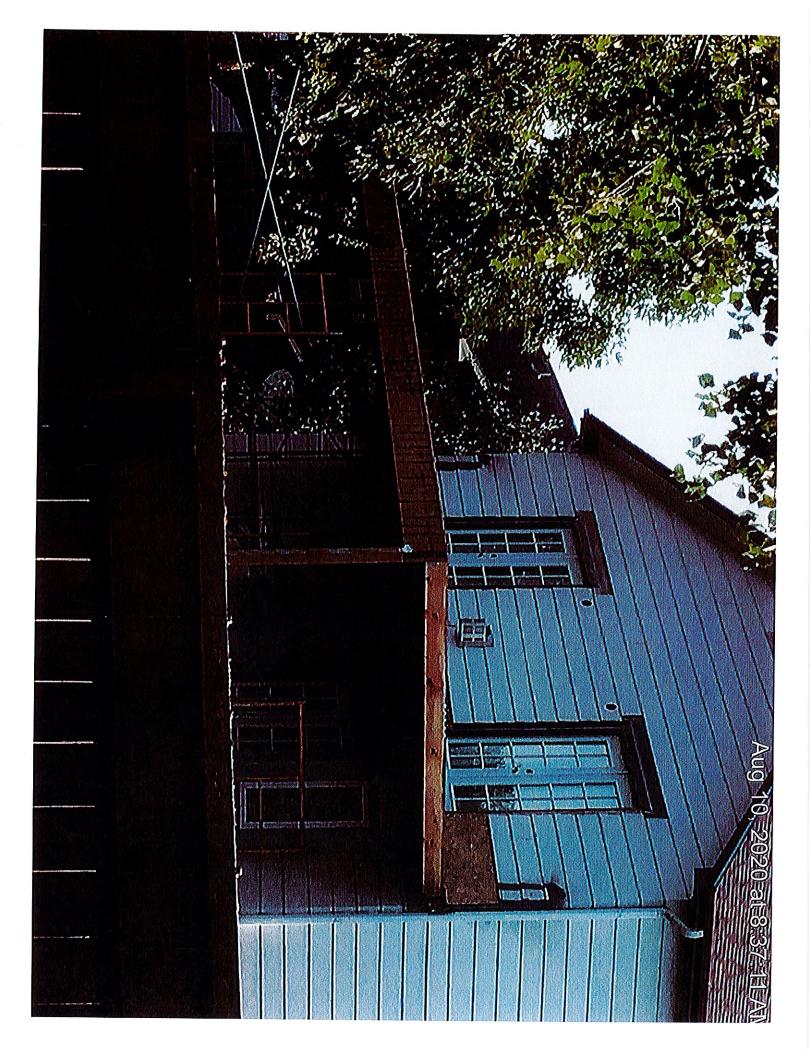

It has been our experience that most people don't realize that their property is in violation until they get a letter like this from the County. Here is a brief explanation of the violation(s):

2018 IPMC Sec 307.1 Handrails/guards, at least 30" tall, are required to be installed on the top balcony on the back of this house to minimize the possibility of a fall from the deck surface to a lower level.

2018 IPMC Sec 307.1 Handrails/guards, at least 30" tall, are required to be installed on the top balcony on the back of this house to minimize the possibility of a fall from the deck surface to a lower level.