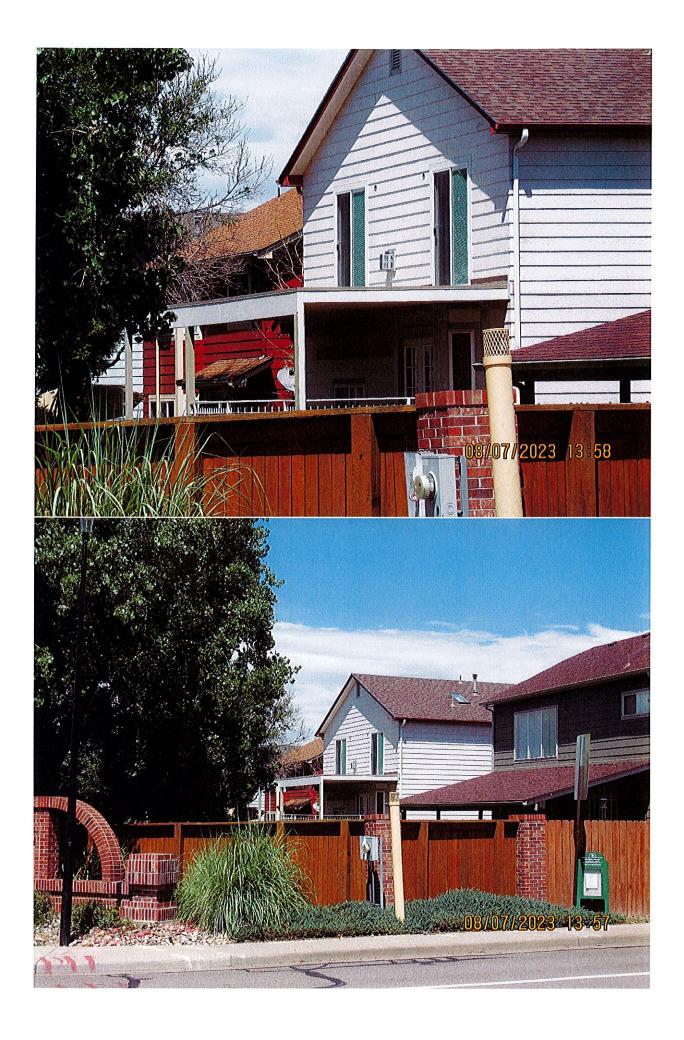

It has been our experience that most people don't realize that their property is in violation until they get a letter like this from the County. Here is a brief explanation of the violation(s):

2018 IPMC Sec 307.1 Handrails/guards, at least 30" tall, are required to be installed on the top balcony on the back of this house to minimize the possibility of a fall from the deck surface to a lower level.

2018 IPMC Sec 307.1 Handrails/guards, at least 30" tall, are required to be installed on the top balcony on the back of this house to minimize the possibility of a fall from the deck surface to a lower level.