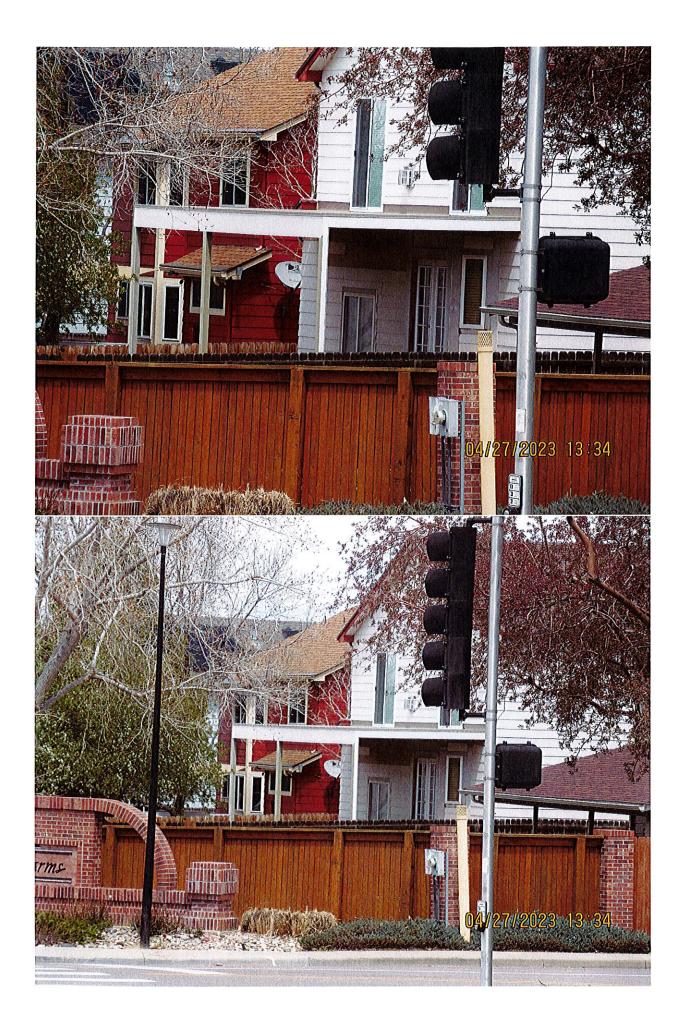

It has been our experience that most people don't realize that their property is in violation until they get a letter like this from the County. Here is a brief explanation of the violation(s):

2018 IPMC Sec 307.1 Handrails/guards, at least 30" tall, are required to be installed on the top balcony on the back of this house to minimize the possibility of a fall from the deck surface to a lower level.

2018 IPMC Sec 307.1 Handrails/guards, at least 30" tall, are required to be installed on the top balcony on the back of this house to minimize the possibility of a fall from the deck surface to a lower level.