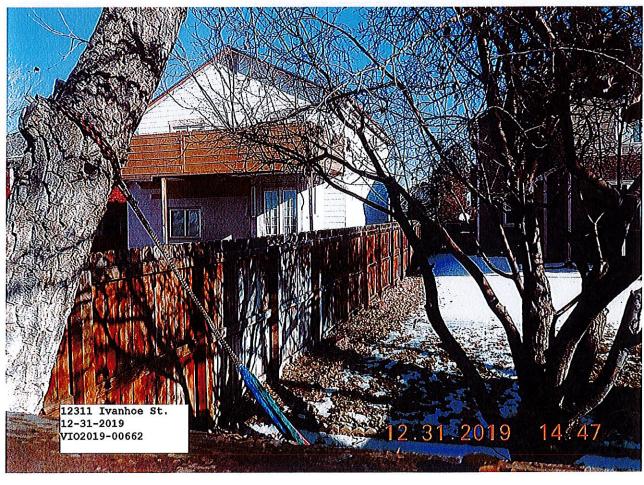

It has been our experience that most people don't realize that their property is in violation until they get a letter like this from the County. Here is a brief explanation of the violation(s):

2018 IPMC Sec 307.1 Handrails/guards, at least 30" tall, are required to be installed on the top balcony on the back of this house to minimize the possibility of a fall from the deck surface to a lower level.

2018 IPMC Sec 307.1 Handrails/guards, at least 30" tall, are required to be installed on the top balcony on the back of this house to minimize the possibility of a fall from the deck surface to a lower level.