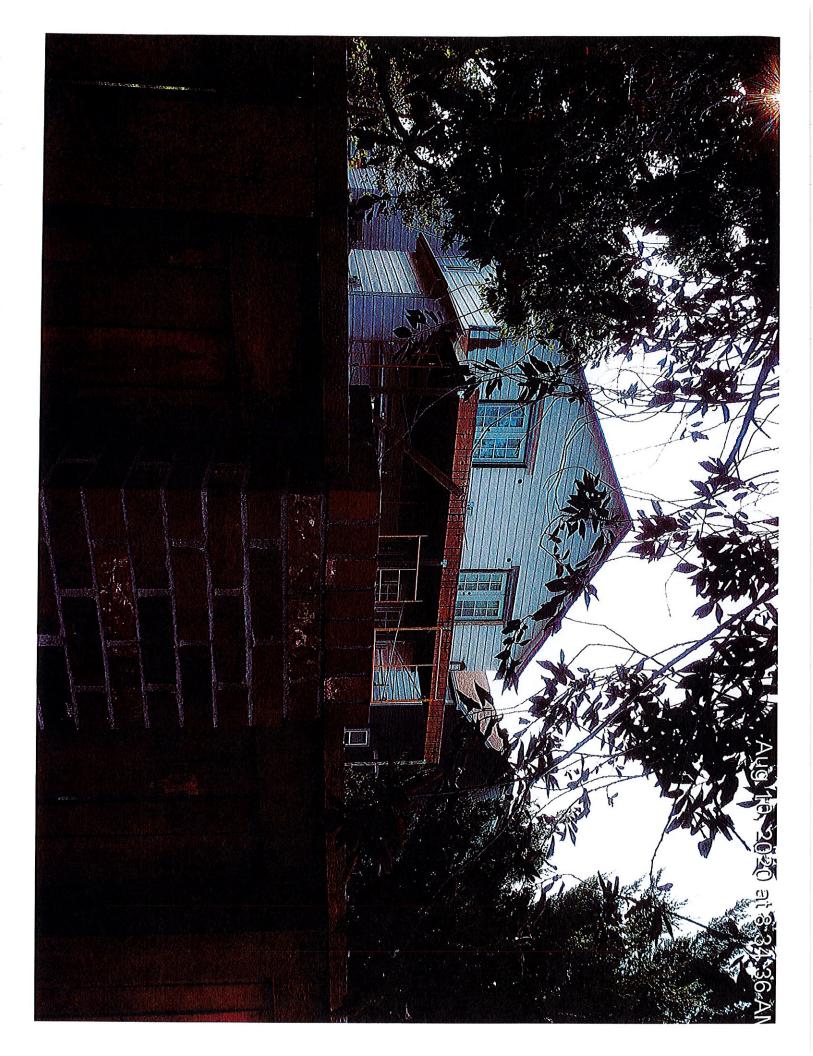

It has been our experience that most people don't realize that their property is in violation until they get a letter like this from the County. Here is a brief explanation of the violation(s):

2018 IPMC Sec 307.1 Handrails/guards, at least 30" tall, are required to be installed on the top balcony on the back of this house to minimize the possibility of a fall from the deck surface to a lower level.

2018 IPMC Sec 307.1 Handrails/guards, at least 30" tall, are required to be installed on the top balcony on the back of this house to minimize the possibility of a fall from the deck surface to a lower level.