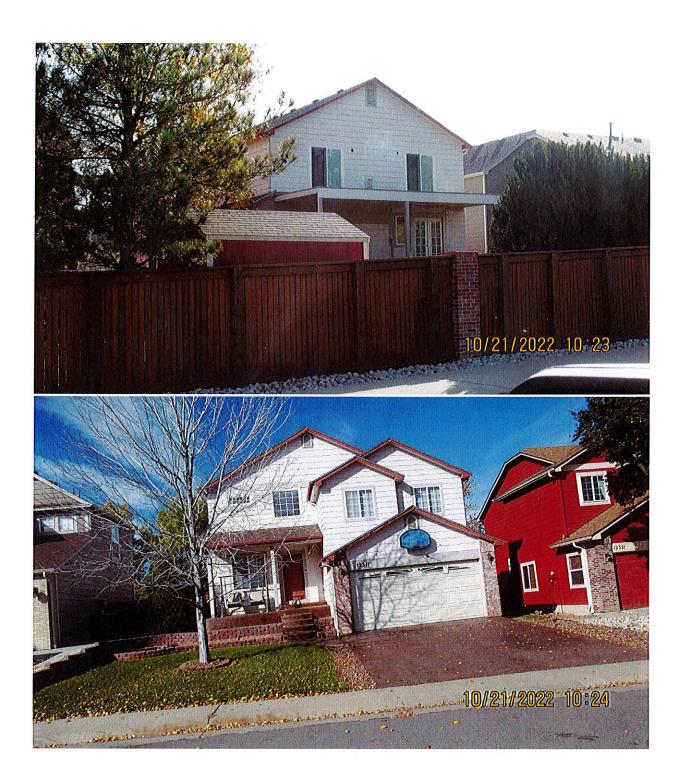

### **Previous Case for Same Violation: VIO2019-00662**

- 8-11-2022 VIO2019-00662 Notice of Violation was mailed to the property owner as a new process of POST judgement inspections.
- 9-09-2022 **VIO2019-00662** Code Compliance received a letter from someone at this property (12311 Ivanhoe St.) stating: "We are in the process of having metal railing fabricated. Once they are complete, they will be installed."
- 10-26-2022 -VIO2019-00662 Notice of Violation was mailed to the property owner as a new process of POST judgement inspections. Inspection was on 10-21-2022.
- 1-12-2023 VIO2019-00662 Notice of Violation was mailed to the property owner as a new process of POST judgement inspections. Inspection was on 1-05-2023.
- 7-06-2023 VIO2019-00662 Code Compliance officer conducted a re-inspection of the
  property and observed the violations on the lower section of the deck are now in
  compliance. The Code Compliance officer sent an email to the County Attorney's
  office requesting that this case VIO2019-00662 be closed/dismissed. The County
  Court GRANTED this dismissal.

Requested Dawn send Letter #1 08/14/2022

**GRESSK** 

**Record Number:** VIO2019-00662 **Parcel Number:** 0157132301003

Primary Address: 12311 IVANHOE ST

Work Description: Back deck/balcony in disrepair.

Case Comment: 10/21/22 PJ inspection, no rails present along the 2nd story deck. Requested DR send Letter #2

10/24/2022 GRESSK

Case Comment: 1/5/23 PJ inpsection... no rails on bottom deck nor on top deck.

01/10/2023 Request DR send Letter #3

**GRESSK** 

Case Comment: 2/10/23 still no railings on the top deck or the bottom deck