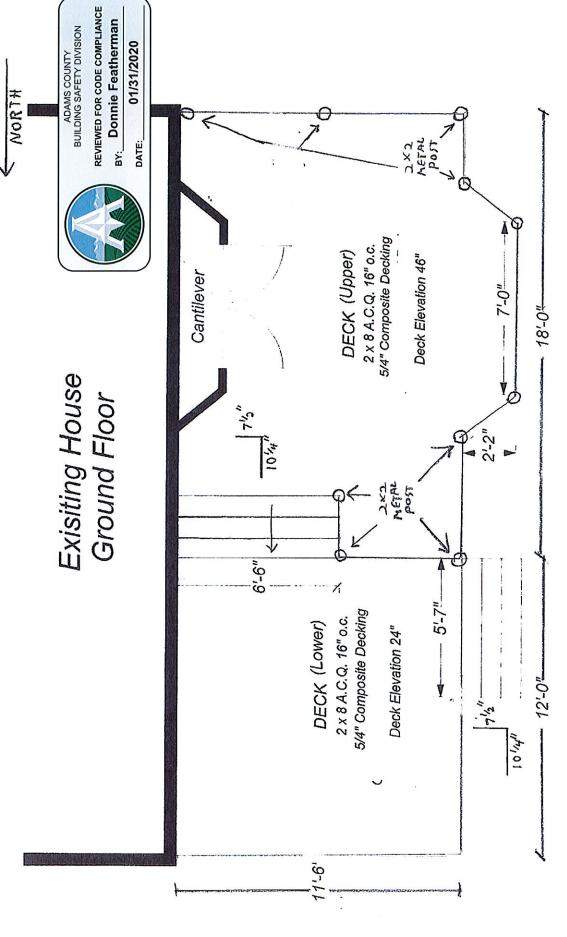

# **Building Permit**

- BDP19-4163 Applicant description: R&R decking & walls on second floor deck in back of house install railing on 1 floor deck in back of house.
- December 18, 2019: permit application received
- February 7, 2020: permit issued with comments
- November 5, 2021: 90 day extension granted by CBO Justin Blair
- March 24, 2022: permit expired

# Building Permit (cont'd)

• Building Safety Review Comment #11 - All decks higher than 30" above grade must have a guardrail. Guard rails must be provided on the open side of a stair where it is more than 30" above the floor or grade. Stair rails must be at least 34" high measured from the nosing of the stair treads. No opening shall allow a 4" sphere to pass through with the exception that you are allowed a larger opening provided for the triangle formed between the stair riser, stair tread, and bottom edge of the bottom rail. This open space may not allow a 6" sphere to pass through it.