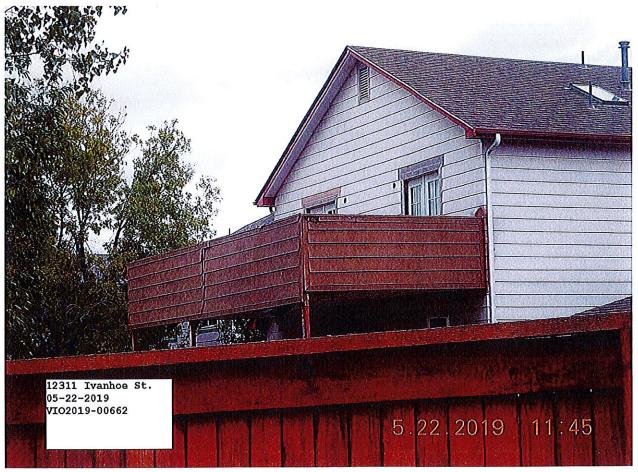

It has been our experience that most people don't realize that their property is in violation until they get a letter like this from the County. Here is a brief explanation of the violation(s):

2018 IPMC Sec 307.1 Handrails/guards, at least 30" tall, are required to be installed on the top balcony on the back of this house to minimize the possibility of a fall from the deck surface to a lower level.

2018 IPMC Sec 307.1 Handrails/guards, at least 30" tall, are required to be installed on the top balcony on the back of this house to minimize the possibility of a fall from the deck surface to a lower level.