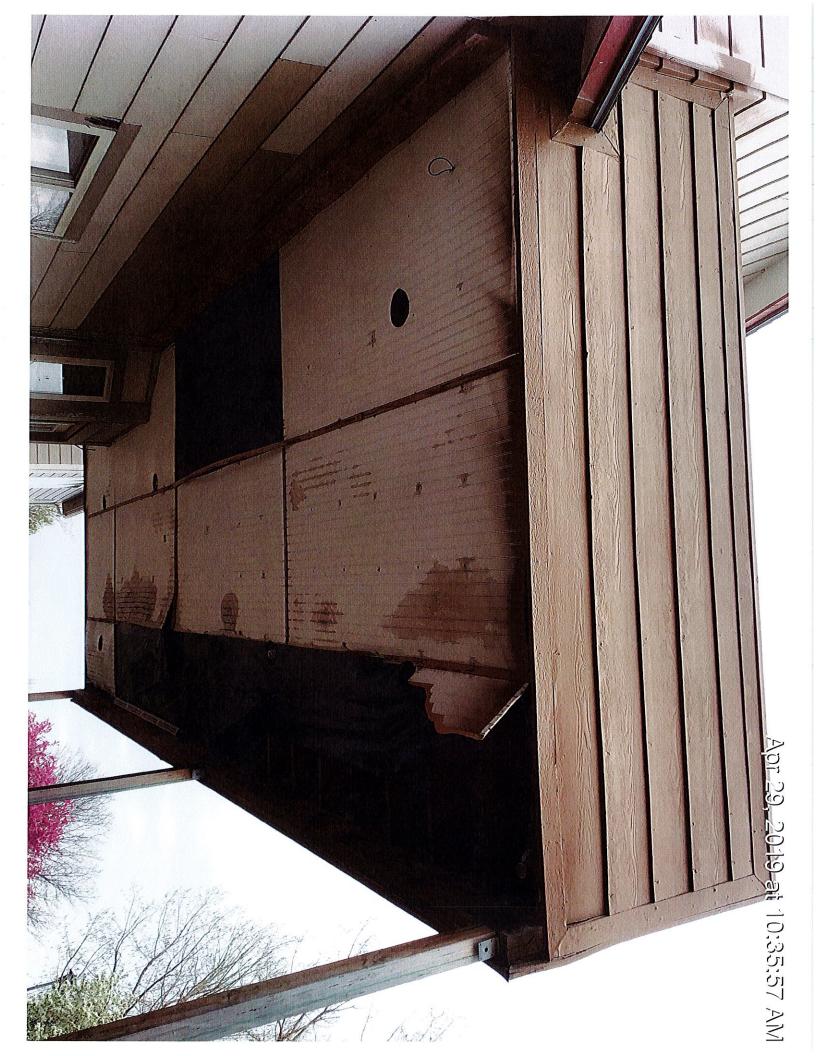

#### Previous Case for Same Violation: VIO2019-00662

- 4-29-2019 Code Compliance received a citizen complaint: "Back deck/balcony in disrepair". Violation notice VIO2019-00662 was issued for: IPMC 304.10 Stairways, decks, porches and balconies. Every exterior stairway, deck, porch, and balcony and all appurtenances attached therto, shall be maintained structurally sound, in good repair, with proper anchorage and capable of supporting the imposed loads; and IPMC 307.1 Handrails and Guardrails. General: Every exterior and interior flight of stairs having more than 4 risers shall have a handrail on one side of the stair and every open portion of stair, landing, balcony, porch, deck, ramp or other walking surface that is more than 30 inches (762mm) above the floor of grade below shall have gaurds. Handrails shall be not less than 30 inches (762mm) in height or more than 42 inches (1067mm) in height measured vertically above the nosing of the tread or above the finished floor of the landing or walking surfaces. Guards shall be not less than 30 inches (762mm) in height above the floor of the landing, balcony, porch, deck, or ramp or other walking surface. This case moved through the Code Compliance process and was escalated to the County Attorney's office for further legal action on 5-31-2019.
- 8-19-2019 VIO2019-00662 The County Attorney's office entered into a settlement
  agreement with Lila K. Stahm (owner of the property at 12311 Ivanhoe St.).
  The agreement was that the owner would bring the property into compliance with
  the County regulations by 5:00pm on Friday, December 20,2019 and remain in
  compliance for a period of sixty (60) days from this date.
- VIO2019-00662 Code Compliance conducted a re-inspection of the property to verify if the property was in compliance with the settlement agreement. The Code Compliance officer reported that the property did not meet the settlement agreement terms, and was still in violation of the property maintenance codes:
   IPMC 304.10 ceiling panels under the 2<sup>nd</sup> story deck in the backyard are not maintained structurally sound and in good repair, and IPMC 307.1 no handrail has been installed on the lower deck with a walking surface that is more than 30 inches above the grade below.
- 2-13-2020 VIO2019-00662 Code Compliance conducted a re-inspection of the property to verify if the property was in compliance with the regulations. The Code Compliance officer reported that the property was still in violation of the property maintenance code: IPMC 307.1 no handrail has been installed on the lower deck with a walking surface that is more than 30 inches above the grade below. However, they were in compliance with IPMC 304.10 ceiling panels under the 2<sup>nd</sup> story deck in the backyard have been removed and the roof of the upper section of the deck is now in good repair on this date.

Not sure what to do on this, because the settlement agreement date was NOT met. Scott sent me an email, on my last inspection at this location, stating to "Let them ride out the permit".

The upper deck has been completely removed and rebuilt on the house. This issue of the violation (IPMC 304.10 Stairway, decks, porches and balconies - the ceiling panels under the 2nd story deck in the back yard are not maintained structurally sound and in good repair), has been resolved.