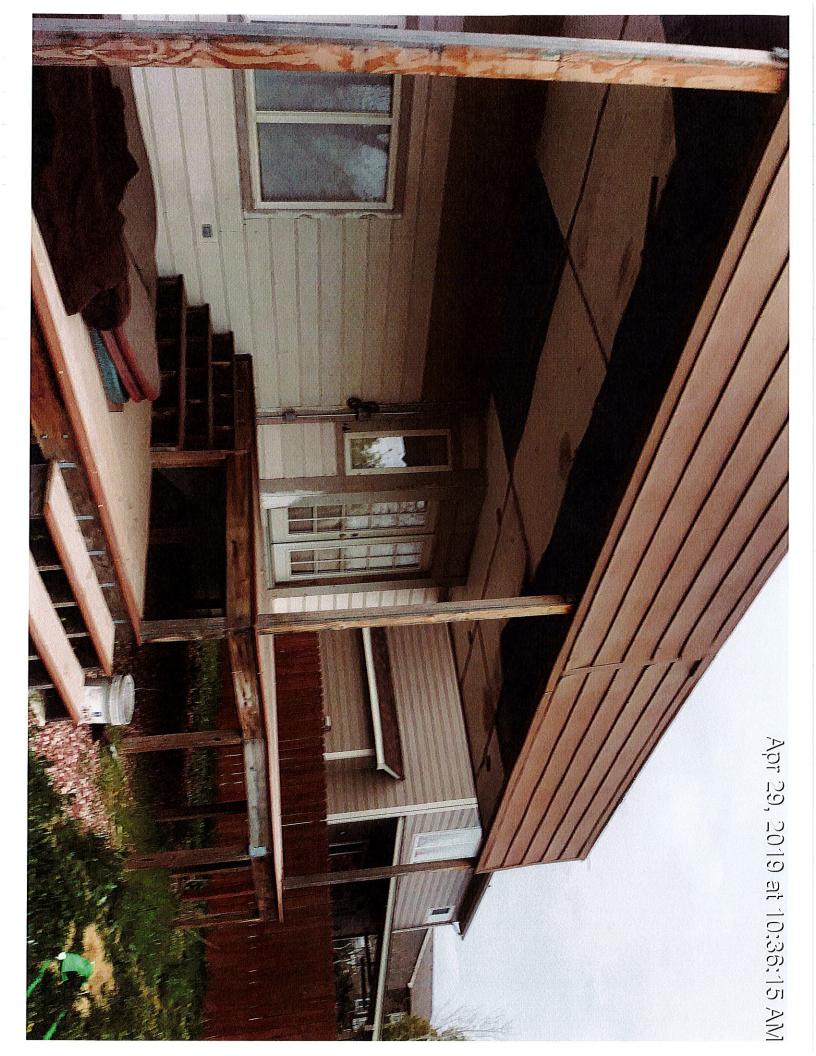

#### VIO2023-02276

- 7-06-2023 VIO2023-02276 Code Compliance conducted an inspection at the property and observed the upper deck in the backyard, on this house, did not have the required handrails attached. Code Compliance started a new case with the statement: "while inspecting for Post Judgment issues, noticed that the upper deck does not have any railing either. This was not addressed in the original letter. Starting a new case." Courtesy Violation notice VIO2023-02276 was issued for:IPMC 307.1 Handrails and Guardrails. General: Every exterior and interior flight of stairs having more than 4 risers shall have a handrail on one side of the stair and every open portion of stair, landing, balcony, porch, deck, ramp or other walking surface that is more than 30 inches (762mm) above the floor of grade below shall have guards. Handrails shall be not less than 30 inches (762mm) in height or more than 42 inches (1067mm) in height measured vertically above the nosing of the tread or above the finished floor of the landing or walking surfaces. Guards shall be not less than 30 inches (762mm) in height above the floor of the landing, balcony, porch, deck, or ramp or other walking surface. This case moved through a new Code Compliance process that now starts with a 30 day Courtesy Notice.
- 8-04-2023 VIO2023-02276 Code Compliance received a letter from Travis Gamber (occupant of the house). The letter stated: "As per Ordinance Number Three; Section Three, Paragraph A, we formally request a hearing in the Adams County Court. Mr. Gamber used the incorrect regulation to request this hearing. He referenced the Ordinance Number Three for the prevention of Blight, information. This case isn't a blight case. It is a Property Maintenance case, and is only at a Courtesy Notice stage (which doesn't allow for an appeal request at this time).
  - 8-07-2023 VIO2023-02276 Official Violation notice was issued for: IPMC 304.10
    Stairways, decks, porches and balconies. Every exterior stairway, deck, porch, and balcony and all appurtenances attached therto, shall be maintained structurally sound, in good repair, with proper anchorage and capable of supporting the imposed loads; and IPMC 307.1 Handrails and Guardrails. General: Every exterior and interior flight of stairs having more than 4 risers shall have a handrail on one side of the stair and every open portion of stair, landing, balcony, porch, deck, ramp or other walking surface that is more than 30 inches (762mm) above the floor of grade below shall have guards. Handrails shall be not less than 30 inches (762mm) in height or more than 42 inches (1067mm) in height measured vertically above the nosing of the tread or above the finished floor of the landing or walking surfaces. Guards shall be not less than 30 inches (762mm) in height above the floor of the landing, balcony, porch, deck, or ramp or other walking surface.

It has been our experience that most people don't realize that their property is in violation until they get a letter like this from the County. Here is a brief explanation of the violation(s):

2018 IPMC Sec 307.1 Handrails/guards, at least 30" tall, are required to be installed on the top balcony on the back of this house to minimize the possibility of a fall from the deck surface to a lower level.

2018 IPMC Sec 307.1 Handrails/guards, at least 30" tall, are required to be installed on the top balcony on the back of this house to minimize the possibility of a fall from the deck surface to a lower level.