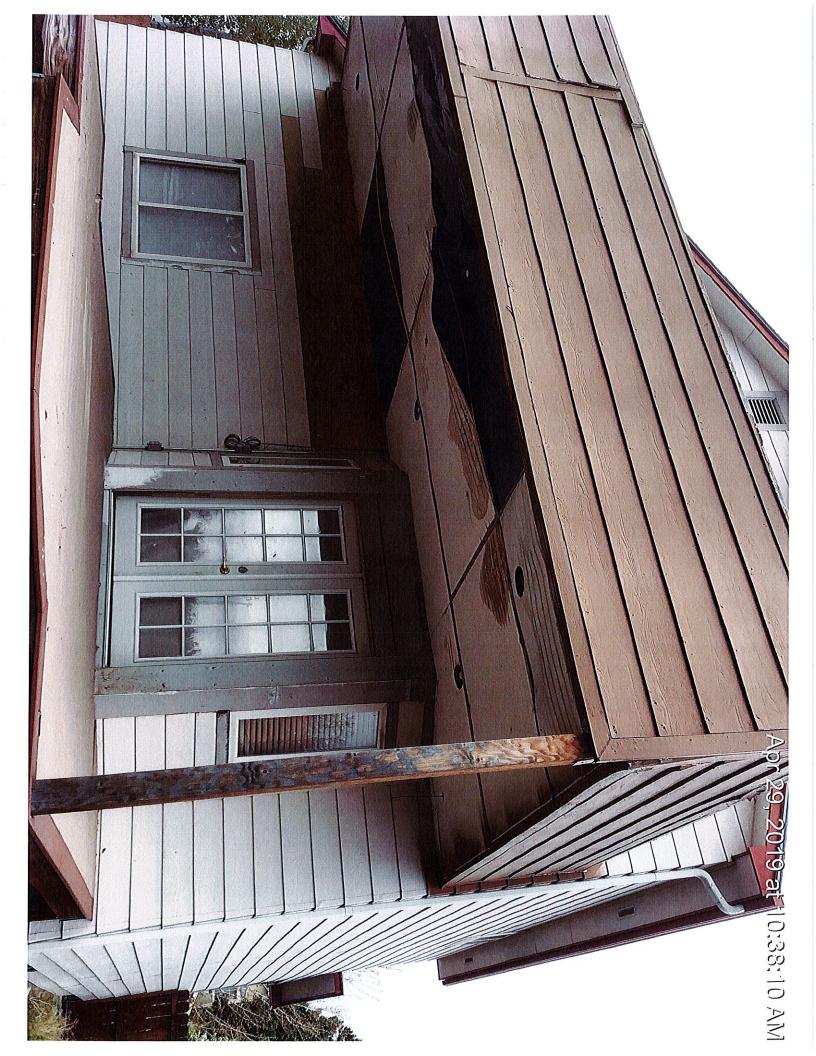

#### VIO2023-02276

- 7-06-2023 VIO2023-02276 Code Compliance conducted an inspection at the property and observed the upper deck in the backyard, on this house, did not have the required handrails attached. Code Compliance started a new case with the statement: "while inspecting for Post Judgment issues, noticed that the upper deck does not have any railing either. This was not addressed in the original letter. Starting a new case." Courtesy Violation notice VIO2023-02276 was issued for:IPMC 307.1 Handrails and Guardrails. General: Every exterior and interior flight of stairs having more than 4 risers shall have a handrail on one side of the stair and every open portion of stair, landing, balcony, porch, deck, ramp or other walking surface that is more than 30 inches (762mm) above the floor of grade below shall have guards. Handrails shall be not less than 30 inches (762mm) in height or more than 42 inches (1067mm) in height measured vertically above the nosing of the tread or above the finished floor of the landing or walking surfaces. Guards shall be not less than 30 inches (762mm) in height above the floor of the landing, balcony, porch, deck, or ramp or other walking surface. This case moved through a new Code Compliance process that now starts with a 30 day Courtesy Notice.
- 8-04-2023 VIO2023-02276 Code Compliance received a letter from Travis Gamber (occupant of the house). The letter stated: "As per Ordinance Number Three; Section Three, Paragraph A, we formally request a hearing in the Adams County Court. Mr. Gamber used the incorrect regulation to request this hearing. He referenced the Ordinance Number Three for the prevention of Blight, information. This case isn't a blight case. It is a Property Maintenance case, and is only at a Courtesy Notice stage (which doesn't allow for an appeal request at this time).
  - 8-07-2023 VIO2023-02276 Official Violation notice was issued for: IPMC 304.10
    Stairways, decks, porches and balconies. Every exterior stairway, deck, porch, and balcony and all appurtenances attached therto, shall be maintained structurally sound, in good repair, with proper anchorage and capable of supporting the imposed loads; and IPMC 307.1 Handrails and Guardrails. General: Every exterior and interior flight of stairs having more than 4 risers shall have a handrail on one side of the stair and every open portion of stair, landing, balcony, porch, deck, ramp or other walking surface that is more than 30 inches (762mm) above the floor of grade below shall have guards. Handrails shall be not less than 30 inches (762mm) in height or more than 42 inches (1067mm) in height measured vertically above the nosing of the tread or above the finished floor of the landing or walking surfaces. Guards shall be not less than 30 inches (762mm) in height above the floor of the landing, balcony, porch, deck, or ramp or other walking surface.

It has been our experience that most people don't realize that their property is in violation until they get a letter like this from the County. Here is a brief explanation of the violation(s):

2018 IPMC Sec 307.1 Handrails/guards, at least 30" tall, are required to be installed on the top balcony on the back of this house to minimize the possibility of a fall from the deck surface to a lower level.

2018 IPMC Sec 307.1 Handrails/guards, at least 30" tall, are required to be installed on the top balcony on the back of this house to minimize the possibility of a fall from the deck surface to a lower level.