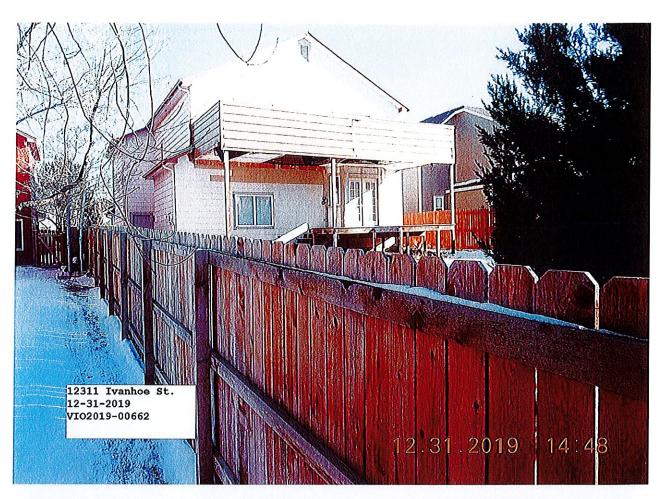

It has been our experience that most people don't realize that their property is in violation until they get a letter like this from the County. Here is a brief explanation of the violation(s):

2018 IPMC Sec 307.1 Handrails/guards, at least 30" tall, are required to be installed on the top balcony on the back of this house to minimize the possibility of a fall from the deck surface to a lower level.

2018 IPMC Sec 307.1 Handrails/guards, at least 30" tall, are required to be installed on the top balcony on the back of this house to minimize the possibility of a fall from the deck surface to a lower level.