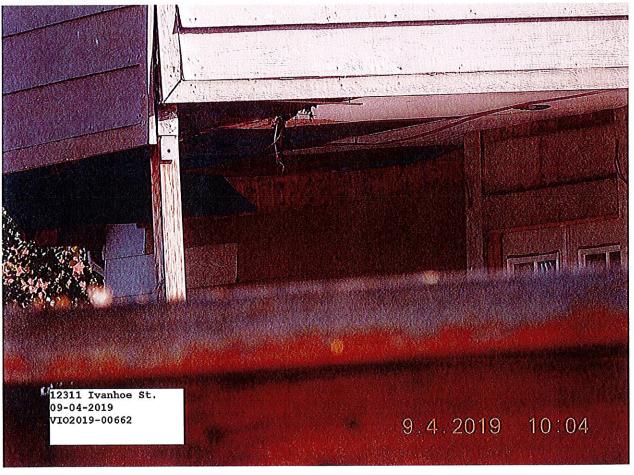

#### Previous Case for Same Violation: VIO2019-00662

- 4-29-2019 Code Compliance received a citizen complaint: "Back deck/balcony in disrepair". Violation notice VIO2019-00662 was issued for: IPMC 304.10 Stairways, decks, porches and balconies. Every exterior stairway, deck, porch, and balcony and all appurtenances attached therto, shall be maintained structurally sound, in good repair, with proper anchorage and capable of supporting the imposed loads; and IPMC 307.1 Handrails and Guardrails. General: Every exterior and interior flight of stairs having more than 4 risers shall have a handrail on one side of the stair and every open portion of stair, landing, balcony, porch, deck, ramp or other walking surface that is more than 30 inches (762mm) above the floor of grade below shall have gaurds. Handrails shall be not less than 30 inches (762mm) in height or more than 42 inches (1067mm) in height measured vertically above the nosing of the tread or above the finished floor of the landing or walking surfaces. Guards shall be not less than 30 inches (762mm) in height above the floor of the landing, balcony, porch, deck, or ramp or other walking surface. This case moved through the Code Compliance process and was escalated to the County Attorney's office for further legal action on 5-31-2019.
- 8-19-2019 VIO2019-00662 The County Attorney's office entered into a settlement
  agreement with Lila K. Stahm (owner of the property at 12311 Ivanhoe St.).
  The agreement was that the owner would bring the property into compliance with
  the County regulations by 5:00pm on Friday, December 20,2019 and remain in
  compliance for a period of sixty (60) days from this date.
- VIO2019-00662 Code Compliance conducted a re-inspection of the property to verify if the property was in compliance with the settlement agreement. The Code Compliance officer reported that the property did not meet the settlement agreement terms, and was still in violation of the property maintenance codes:
   IPMC 304.10 ceiling panels under the 2<sup>nd</sup> story deck in the backyard are not maintained structurally sound and in good repair, and IPMC 307.1 no handrail has been installed on the lower deck with a walking surface that is more than 30 inches above the grade below.
- 2-13-2020 VIO2019-00662 Code Compliance conducted a re-inspection of the property to verify if the property was in compliance with the regulations. The Code Compliance officer reported that the property was still in violation of the property maintenance code: IPMC 307.1 no handrail has been installed on the lower deck with a walking surface that is more than 30 inches above the grade below. However, they were in compliance with IPMC 304.10 ceiling panels under the 2<sup>nd</sup> story deck in the backyard have been removed and the roof of the upper section of the deck is now in good repair on this date.

IPMC 304.10 Stairway, Decks, Porches, and Balconies - Please repair (or remove) the ceiling panels under the 2nd story deck in the back yard. All decks and appurtenances (accessories) shall be maintained structurally sound and in good repair.

IPMC 304.10 Stairway, decks, porches and balconies - Please repair (or remove) the ceiling panels under the 2nd story deck in the back yard. All decks and appurtenances (accessories) shall be maintained structurally sound and in good repair.