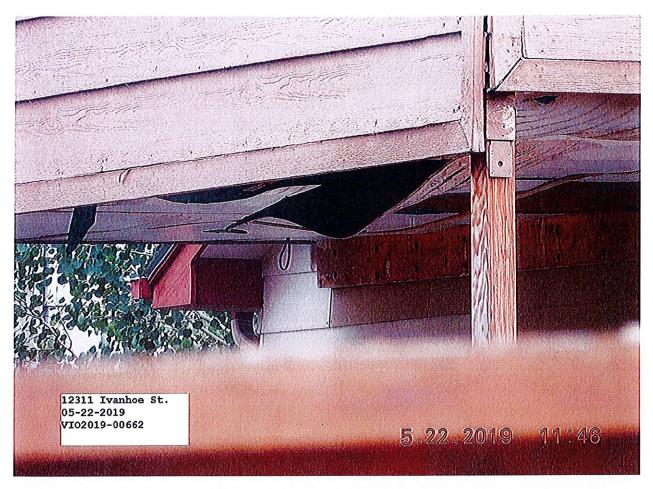

IPMC 304.10 Stairway, Decks, Porches, and Balconies - Please repair (or remove) the ceiling panels under the 2nd story deck in the back yard. All decks and appurtenances (accessories) shall be maintained structurally sound and in good repair.

IPMC 304.10 Stairway, decks, porches and balconies - Please repair (or remove) the ceiling panels under the 2nd story deck in the back yard. All decks and appurtenances (accessories) shall be maintained structurally sound and in good repair.