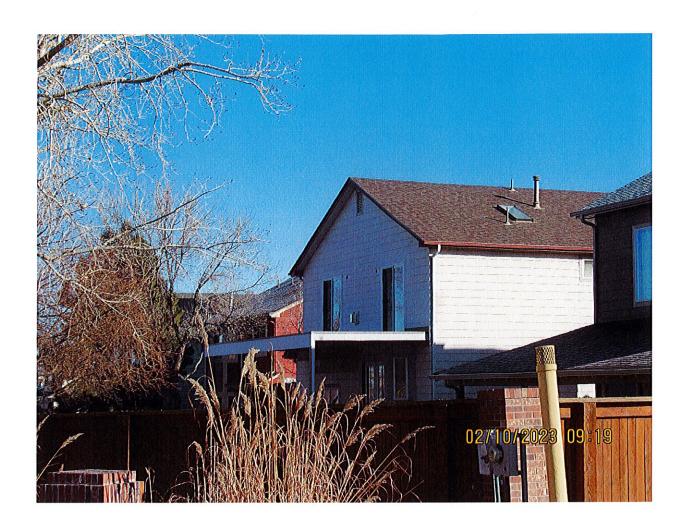

It has been our experience that most people don't realize that their property is in violation until they get a letter like this from the County. Here is a brief explanation of the violation(s):

2018 IPMC Sec 307.1 Handrails/guards, at least 30" tall, are required to be installed on the top balcony on the back of this house to minimize the possibility of a fall from the deck surface to a lower level.

2018 IPMC Sec 307.1 Handrails/guards, at least 30" tall, are required to be installed on the top balcony on the back of this house to minimize the possibility of a fall from the deck surface to a lower level.