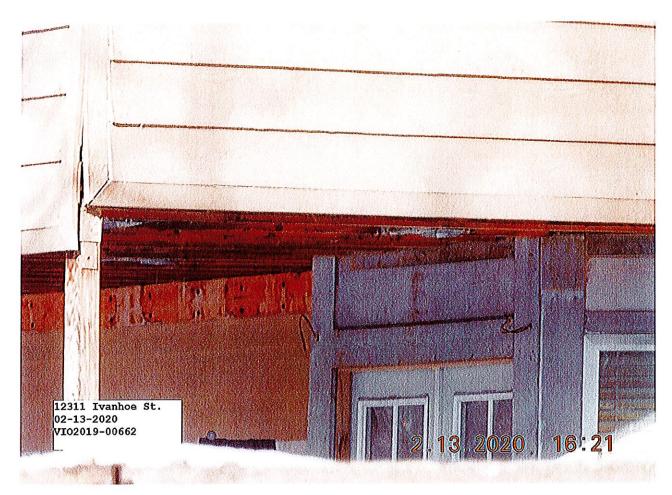

#### Previous Case for Same Violation: VIO2019-00662

- 4-29-2019 Code Compliance received a citizen complaint: "Back deck/balcony in disrepair". Violation notice VIO2019-00662 was issued for: IPMC 304.10 Stairways, decks, porches and balconies. Every exterior stairway, deck, porch, and balcony and all appurtenances attached therto, shall be maintained structurally sound, in good repair, with proper anchorage and capable of supporting the imposed loads; and IPMC 307.1 Handrails and Guardrails. General: Every exterior and interior flight of stairs having more than 4 risers shall have a handrail on one side of the stair and every open portion of stair, landing, balcony, porch, deck, ramp or other walking surface that is more than 30 inches (762mm) above the floor of grade below shall have gaurds. Handrails shall be not less than 30 inches (762mm) in height or more than 42 inches (1067mm) in height measured vertically above the nosing of the tread or above the finished floor of the landing or walking surfaces. Guards shall be not less than 30 inches (762mm) in height above the floor of the landing, balcony, porch, deck, or ramp or other walking surface. This case moved through the Code Compliance process and was escalated to the County Attorney's office for further legal action on 5-31-2019.
- 8-19-2019 VIO2019-00662 The County Attorney's office entered into a settlement
  agreement with Lila K. Stahm (owner of the property at 12311 Ivanhoe St.).
  The agreement was that the owner would bring the property into compliance with
  the County regulations by 5:00pm on Friday, December 20,2019 and remain in
  compliance for a period of sixty (60) days from this date.
- VIO2019-00662 Code Compliance conducted a re-inspection of the property to verify if the property was in compliance with the settlement agreement. The Code Compliance officer reported that the property did not meet the settlement agreement terms, and was still in violation of the property maintenance codes:
   IPMC 304.10 ceiling panels under the 2<sup>nd</sup> story deck in the backyard are not maintained structurally sound and in good repair, and IPMC 307.1 no handrail has been installed on the lower deck with a walking surface that is more than 30 inches above the grade below.
- 2-13-2020 VIO2019-00662 Code Compliance conducted a re-inspection of the property to verify if the property was in compliance with the regulations. The Code Compliance officer reported that the property was still in violation of the property maintenance code: IPMC 307.1 no handrail has been installed on the lower deck with a walking surface that is more than 30 inches above the grade below. However, they were in compliance with IPMC 304.10 ceiling panels under the 2<sup>nd</sup> story deck in the backyard have been removed and the roof of the upper section of the deck is now in good repair on this date.