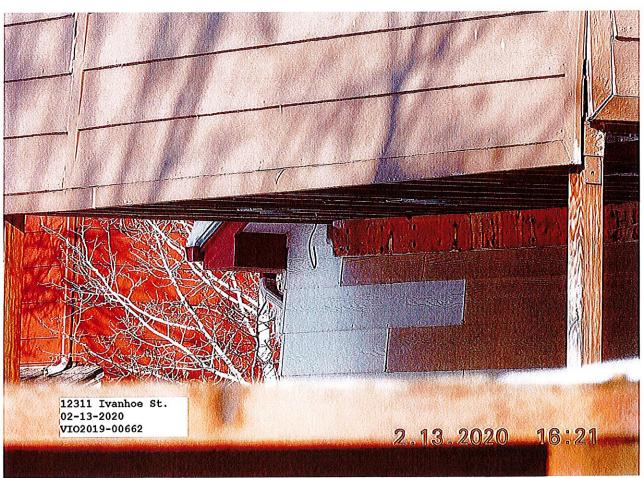

#### Previous Case for Same Violation: VIO2019-00662

- 4-29-2019 Code Compliance received a citizen complaint: "Back deck/balcony in disrepair". Violation notice VIO2019-00662 was issued for: IPMC 304.10 Stairways, decks, porches and balconies. Every exterior stairway, deck, porch, and balcony and all appurtenances attached therto, shall be maintained structurally sound, in good repair, with proper anchorage and capable of supporting the imposed loads; and IPMC 307.1 Handrails and Guardrails. General: Every exterior and interior flight of stairs having more than 4 risers shall have a handrail on one side of the stair and every open portion of stair, landing, balcony, porch, deck, ramp or other walking surface that is more than 30 inches (762mm) above the floor of grade below shall have gaurds. Handrails shall be not less than 30 inches (762mm) in height or more than 42 inches (1067mm) in height measured vertically above the nosing of the tread or above the finished floor of the landing or walking surfaces. Guards shall be not less than 30 inches (762mm) in height above the floor of the landing, balcony, porch, deck, or ramp or other walking surface. This case moved through the Code Compliance process and was escalated to the County Attorney's office for further legal action on 5-31-2019.
- 8-19-2019 VIO2019-00662 The County Attorney's office entered into a settlement
  agreement with Lila K. Stahm (owner of the property at 12311 Ivanhoe St.).
  The agreement was that the owner would bring the property into compliance with
  the County regulations by 5:00pm on Friday, December 20,2019 and remain in
  compliance for a period of sixty (60) days from this date.
- VIO2019-00662 Code Compliance conducted a re-inspection of the property to verify if the property was in compliance with the settlement agreement. The Code Compliance officer reported that the property did not meet the settlement agreement terms, and was still in violation of the property maintenance codes:
   IPMC 304.10 ceiling panels under the 2<sup>nd</sup> story deck in the backyard are not maintained structurally sound and in good repair, and IPMC 307.1 no handrail has been installed on the lower deck with a walking surface that is more than 30 inches above the grade below.
- 2-13-2020 VIO2019-00662 Code Compliance conducted a re-inspection of the property to verify if the property was in compliance with the regulations. The Code Compliance officer reported that the property was still in violation of the property maintenance code: IPMC 307.1 no handrail has been installed on the lower deck with a walking surface that is more than 30 inches above the grade below. However, they were in compliance with IPMC 304.10 ceiling panels under the 2<sup>nd</sup> story deck in the backyard have been removed and the roof of the upper section of the deck is now in good repair on this date.