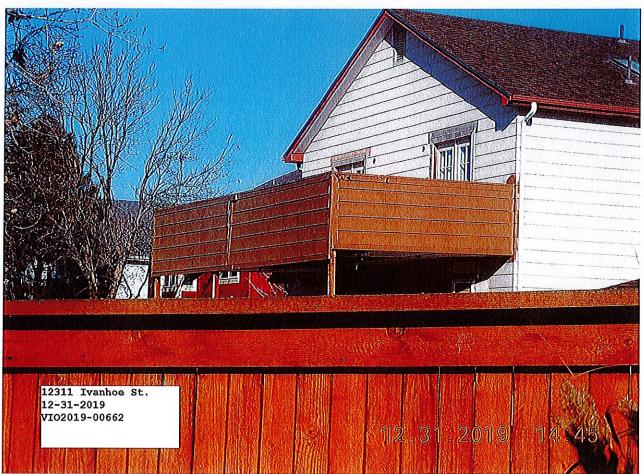

It has been our experience that most people don't realize that their property is in violation until they get a letter like this from the County. Here is a brief explanation of the violation(s):

2018 IPMC Sec 307.1 Handrails/guards, at least 30" tall, are required to be installed on the top balcony on the back of this house to minimize the possibility of a fall from the deck surface to a lower level.

2018 IPMC Sec 307.1 Handrails/guards, at least 30" tall, are required to be installed on the top balcony on the back of this house to minimize the possibility of a fall from the deck surface to a lower level.