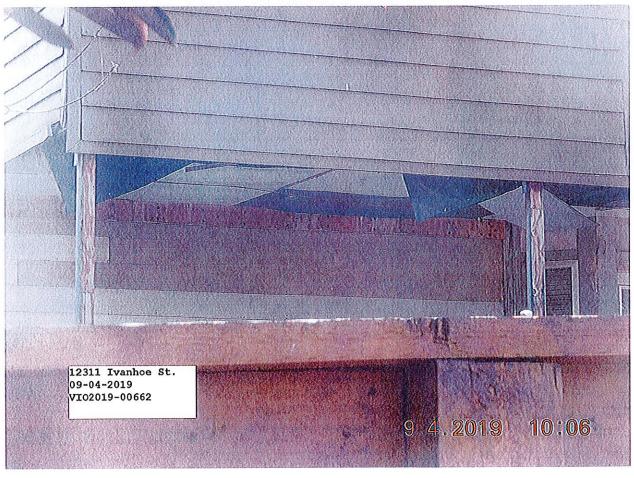

#### Previous Case for Same Violation: VIO2019-00662

- 4-29-2019 Code Compliance received a citizen complaint: "Back deck/balcony in disrepair". Violation notice VIO2019-00662 was issued for: IPMC 304.10 Stairways, decks, porches and balconies. Every exterior stairway, deck, porch, and balcony and all appurtenances attached therto, shall be maintained structurally sound, in good repair, with proper anchorage and capable of supporting the imposed loads; and IPMC 307.1 Handrails and Guardrails. General: Every exterior and interior flight of stairs having more than 4 risers shall have a handrail on one side of the stair and every open portion of stair, landing, balcony, porch, deck, ramp or other walking surface that is more than 30 inches (762mm) above the floor of grade below shall have gaurds. Handrails shall be not less than 30 inches (762mm) in height or more than 42 inches (1067mm) in height measured vertically above the nosing of the tread or above the finished floor of the landing or walking surfaces. Guards shall be not less than 30 inches (762mm) in height above the floor of the landing, balcony, porch, deck, or ramp or other walking surface. This case moved through the Code Compliance process and was escalated to the County Attorney's office for further legal action on 5-31-2019.
- 8-19-2019 VIO2019-00662 The County Attorney's office entered into a settlement
  agreement with Lila K. Stahm (owner of the property at 12311 Ivanhoe St.).
  The agreement was that the owner would bring the property into compliance with
  the County regulations by 5:00pm on Friday, December 20,2019 and remain in
  compliance for a period of sixty (60) days from this date.
- VIO2019-00662 Code Compliance conducted a re-inspection of the property to verify if the property was in compliance with the settlement agreement. The Code Compliance officer reported that the property did not meet the settlement agreement terms, and was still in violation of the property maintenance codes:
   IPMC 304.10 ceiling panels under the 2<sup>nd</sup> story deck in the backyard are not maintained structurally sound and in good repair, and IPMC 307.1 no handrail has been installed on the lower deck with a walking surface that is more than 30 inches above the grade below.
- 2-13-2020 VIO2019-00662 Code Compliance conducted a re-inspection of the property to verify if the property was in compliance with the regulations. The Code Compliance officer reported that the property was still in violation of the property maintenance code: IPMC 307.1 no handrail has been installed on the lower deck with a walking surface that is more than 30 inches above the grade below. However, they were in compliance with IPMC 304.10 ceiling panels under the 2<sup>nd</sup> story deck in the backyard have been removed and the roof of the upper section of the deck is now in good repair on this date.

IPMC 304.10 Stairway, Decks, Porches, and Balconies - Please repair (or remove) the ceiling panels under the 2nd story deck in the back yard. All decks and appurtenances (accessories) shall be maintained structurally sound and in good repair.

IPMC 304.10 Stairway, decks, porches and balconies - Please repair (or remove) the ceiling panels under the 2nd story deck in the back yard. All decks and appurtenances (accessories) shall be maintained structurally sound and in good repair.