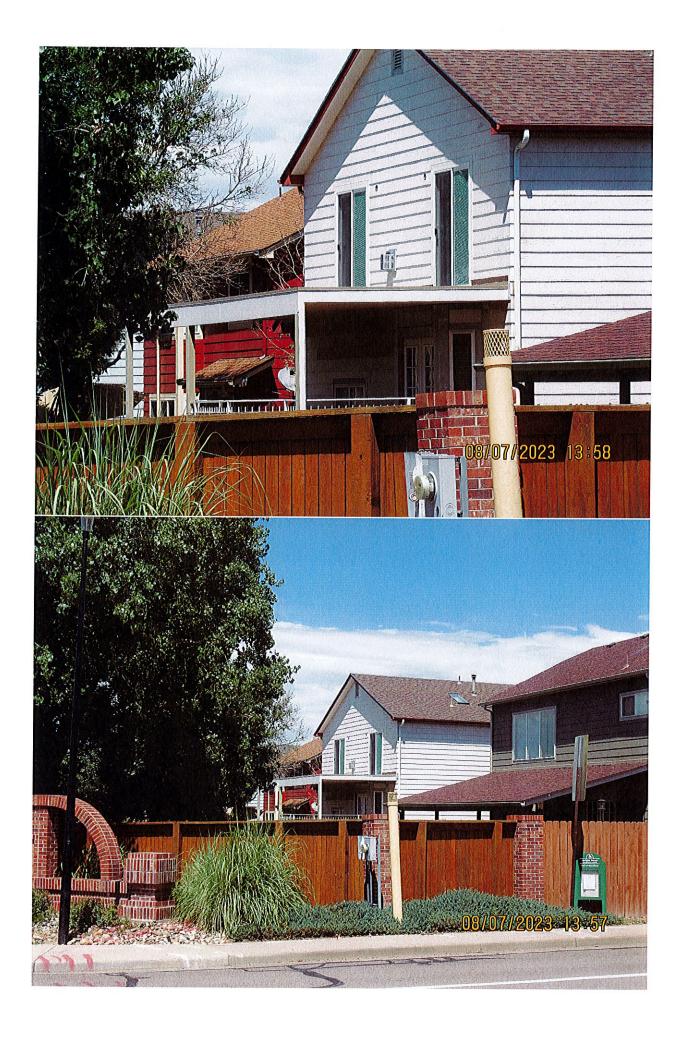

#### VIO2023-02276

- 7-06-2023 VIO2023-02276 Code Compliance conducted an inspection at the property and observed the upper deck in the backyard, on this house, did not have the required handrails attached. Code Compliance started a new case with the statement: "while inspecting for Post Judgment issues, noticed that the upper deck does not have any railing either. This was not addressed in the original letter. Starting a new case." Courtesy Violation notice VIO2023-02276 was issued for:IPMC 307.1 Handrails and Guardrails. General: Every exterior and interior flight of stairs having more than 4 risers shall have a handrail on one side of the stair and every open portion of stair, landing, balcony, porch, deck, ramp or other walking surface that is more than 30 inches (762mm) above the floor of grade below shall have guards. Handrails shall be not less than 30 inches (762mm) in height or more than 42 inches (1067mm) in height measured vertically above the nosing of the tread or above the finished floor of the landing or walking surfaces. Guards shall be not less than 30 inches (762mm) in height above the floor of the landing, balcony, porch, deck, or ramp or other walking surface. This case moved through a new Code Compliance process that now starts with a 30 day Courtesy Notice.
- 8-04-2023 VIO2023-02276 Code Compliance received a letter from Travis Gamber (occupant of the house). The letter stated: "As per Ordinance Number Three; Section Three, Paragraph A, we formally request a hearing in the Adams County Court. Mr. Gamber used the incorrect regulation to request this hearing. He referenced the Ordinance Number Three for the prevention of Blight, information. This case isn't a blight case. It is a Property Maintenance case, and is only at a Courtesy Notice stage (which doesn't allow for an appeal request at this time).
  - 8-07-2023 VIO2023-02276 Official Violation notice was issued for: IPMC 304.10
    Stairways, decks, porches and balconies. Every exterior stairway, deck, porch, and balcony and all appurtenances attached therto, shall be maintained structurally sound, in good repair, with proper anchorage and capable of supporting the imposed loads; and IPMC 307.1 Handrails and Guardrails. General: Every exterior and interior flight of stairs having more than 4 risers shall have a handrail on one side of the stair and every open portion of stair, landing, balcony, porch, deck, ramp or other walking surface that is more than 30 inches (762mm) above the floor of grade below shall have guards. Handrails shall be not less than 30 inches (762mm) in height or more than 42 inches (1067mm) in height measured vertically above the nosing of the tread or above the finished floor of the landing or walking surfaces. Guards shall be not less than 30 inches (762mm) in height above the floor of the landing, balcony, porch, deck, or ramp or other walking surface.

It has been our experience that most people don't realize that their property is in violation until they get a letter like this from the County. Here is a brief explanation of the violation(s):

2018 IPMC Sec 307.1 Handrails/guards, at least 30" tall, are required to be installed on the top balcony on the back of this house to minimize the possibility of a fall from the deck surface to a lower level.

2018 IPMC Sec 307.1 Handrails/guards, at least 30" tall, are required to be installed on the top balcony on the back of this house to minimize the possibility of a fall from the deck surface to a lower level.