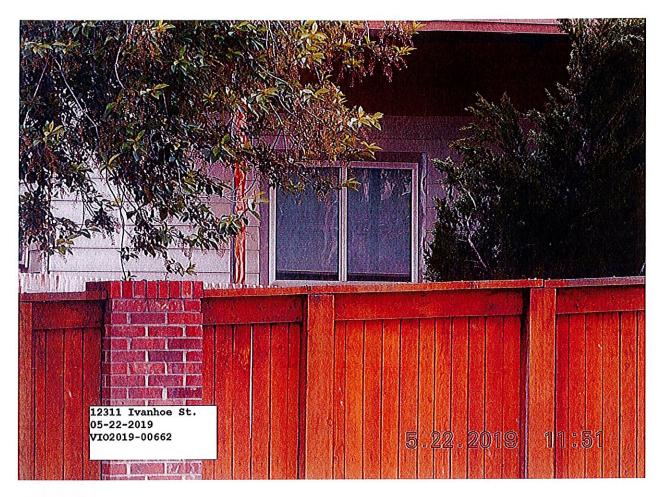

IPMC 307.1 Handrails and Guardrails - Please install the proper guardrails on the lower deck in the back yard. A deck with a walking surface that is more than 30 inches above the grade below shall have guards.

A follow-up inspection will be made on or after 05/22/2019. If at that time the violation still exists, the matter will be sent to the County Attorney's Office for further action.

Pursuant to Colorado Revised Statutes Sections 30-28-210 and 30-28-124.5, the potential penalty for each violation is not less than \$500 and not more than \$1,000. You may then be subject to daily penalties of not more than \$100 per day for each continuing violation. The County may also pursue injunctive relief pursuant to C.R.S. §§ 30-28-209 and 30-28-124.