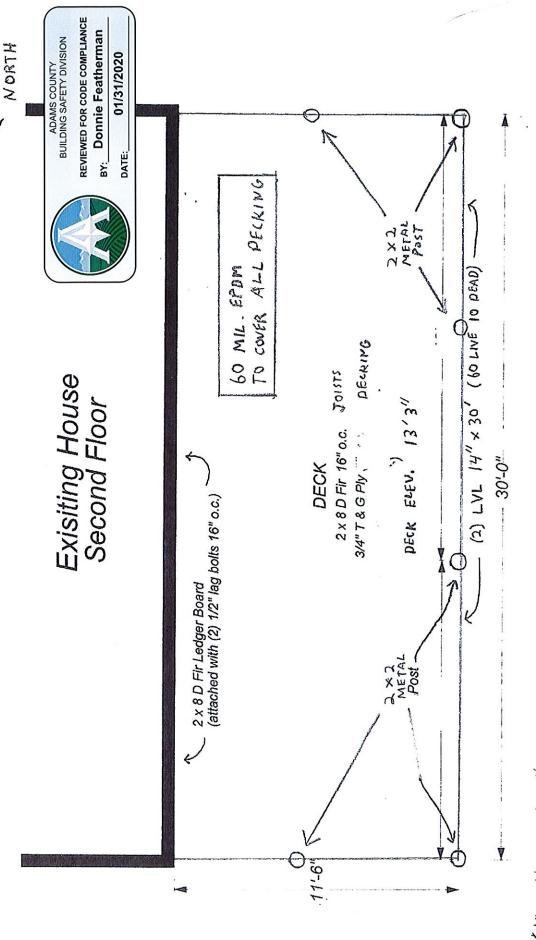

# **Building Permit**

- BDP19-4163 Applicant description: R&R decking & walls on second floor deck in back of house install railing on 1 floor deck in back of house.
- December 18, 2019: permit application received
- February 7, 2020: permit issued with comments
- November 5, 2021: 90 day extension granted by CBO Justin Blair
- March 24, 2022: permit expired

# Building Permit (cont'd)

• Building Safety Review Comment #11 - All decks higher than 30" above grade must have a guardrail. Guard rails must be provided on the open side of a stair where it is more than 30" above the floor or grade. Stair rails must be at least 34" high measured from the nosing of the stair treads. No opening shall allow a 4" sphere to pass through with the exception that you are allowed a larger opening provided for the triangle formed between the stair riser, stair tread, and bottom edge of the bottom rail. This open space may not allow a 6" sphere to pass through it.