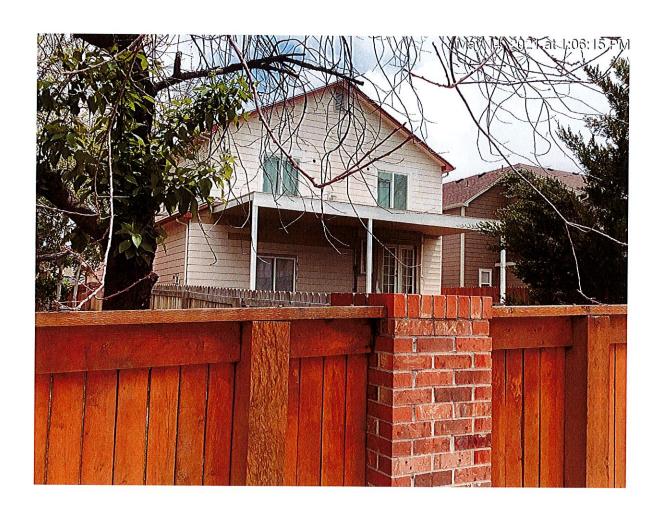

# 12311 Ivanhoe St.

COLORADO

It has been our experience that most people don't realize that their property is in violation until they get a letter like this from the County. Here is a brief explanation of the violation(s):

2018 IPMC Sec 307.1 Handrails/guards, at least 30" tall, are required to be installed on the top balcony on the back of this house to minimize the possibility of a fall from the deck surface to a lower level.

2018 IPMC Sec 307.1 Handrails/guards, at least 30" tall, are required to be installed on the top balcony on the back of this house to minimize the possibility of a fall from the deck surface to a lower level.