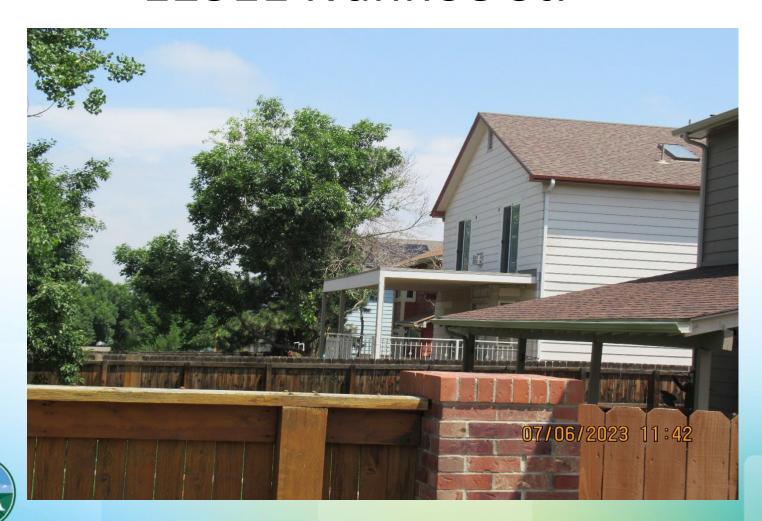

#### VIO2023-02276

- 7-06-2023 VIO2023-02276 Code Compliance conducted an inspection at the property and observed the upper deck in the backyard, on this house, did not have the required handrails attached. Code Compliance started a new case with the statement: "while inspecting for Post Judgment issues, noticed that the upper deck does not have any railing either. This was not addressed in the original letter. Starting a new case." Courtesy Violation notice VIO2023-02276 was issued for:IPMC 307.1 Handrails and Guardrails. General: Every exterior and interior flight of stairs having more than 4 risers shall have a handrail on one side of the stair and every open portion of stair, landing, balcony, porch, deck, ramp or other walking surface that is more than 30 inches (762mm) above the floor of grade below shall have guards. Handrails shall be not less than 30 inches (762mm) in height or more than 42 inches (1067mm) in height measured vertically above the nosing of the tread or above the finished floor of the landing or walking surfaces. Guards shall be not less than 30 inches (762mm) in height above the floor of the landing, balcony, porch, deck, or ramp or other walking surface. This case moved through a new Code Compliance process that now starts with a 30 day Courtesy Notice.
- 8-04-2023 VIO2023-02276 Code Compliance received a letter from Travis Gamber (occupant of the house). The letter stated: "As per Ordinance Number Three; Section Three, Paragraph A, we formally request a hearing in the Adams County Court. Mr. Gamber used the incorrect regulation to request this hearing. He referenced the Ordinance Number Three for the prevention of Blight, information. This case isn't a blight case. It is a Property Maintenance case, and is only at a Courtesy Notice stage (which doesn't allow for an appeal request at this time).
  - 8-07-2023 VIO2023-02276 Official Violation notice was issued for: IPMC 304.10
    Stairways, decks, porches and balconies. Every exterior stairway, deck, porch, and balcony and all appurtenances attached therto, shall be maintained structurally sound, in good repair, with proper anchorage and capable of supporting the imposed loads; and IPMC 307.1 Handrails and Guardrails. General: Every exterior and interior flight of stairs having more than 4 risers shall have a handrail on one side of the stair and every open portion of stair, landing, balcony, porch, deck, ramp or other walking surface that is more than 30 inches (762mm) above the floor of grade below shall have guards. Handrails shall be not less than 30 inches (762mm) in height or more than 42 inches (1067mm) in height measured vertically above the nosing of the tread or above the finished floor of the landing or walking surfaces. Guards shall be not less than 30 inches (762mm) in height above the floor of the landing, balcony, porch, deck, or ramp or other walking surface.

It has been our experience that most people don't realize that their property is in violation until they get a letter like this from the County. Here is a brief explanation of the violation(s):

2018 IPMC Sec 307.1 Handrails/guards, at least 30" tall, are required to be installed on the top balcony on the back of this house to minimize the possibility of a fall from the deck surface to a lower level.

2018 IPMC Sec 307.1 Handrails/guards, at least 30" tall, are required to be installed on the top balcony on the back of this house to minimize the possibility of a fall from the deck surface to a lower level.