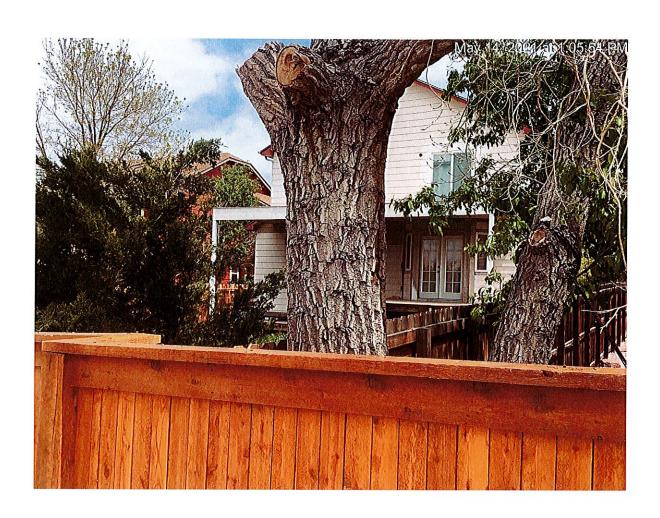

# 12311 Ivanhoe St.

COLORADO

It has been our experience that most people don't realize that their property is in violation until they get a letter like this from the County. Here is a brief explanation of the violation(s):

2018 IPMC Sec 307.1 Handrails/guards, at least 30" tall, are required to be installed on the top balcony on the back of this house to minimize the possibility of a fall from the deck surface to a lower level.

2018 IPMC Sec 307.1 Handrails/guards, at least 30" tall, are required to be installed on the top balcony on the back of this house to minimize the possibility of a fall from the deck surface to a lower level.