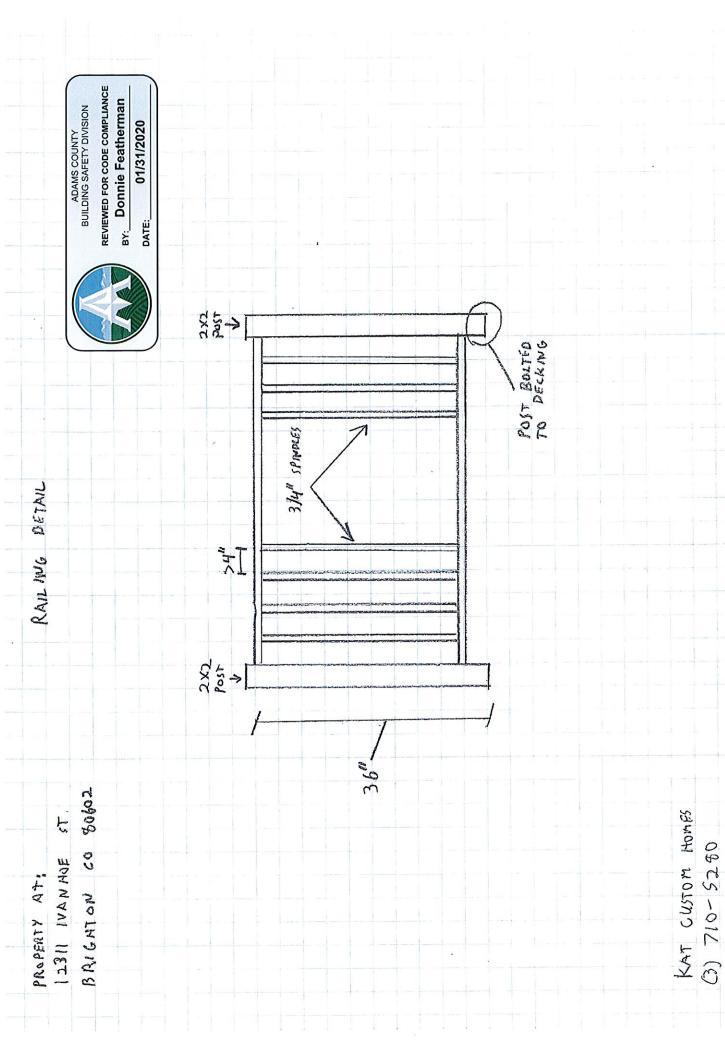

# **Building Permit**

- BDP19-4163 Applicant description: R&R decking & walls on second floor deck in back of house install railing on 1 floor deck in back of house.
- December 18, 2019: permit application received
- February 7, 2020: permit issued with comments
- November 5, 2021: 90 day extension granted by CBO Justin Blair
- March 24, 2022: permit expired

# Building Permit (cont'd)

• Building Safety Review Comment #11 - All decks higher than 30" above grade must have a guardrail. Guard rails must be provided on the open side of a stair where it is more than 30" above the floor or grade. Stair rails must be at least 34" high measured from the nosing of the stair treads. No opening shall allow a 4" sphere to pass through with the exception that you are allowed a larger opening provided for the triangle formed between the stair riser, stair tread, and bottom edge of the bottom rail. This open space may not allow a 6" sphere to pass through it.