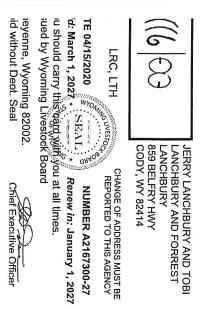

. Sale Date:

| and Wyomak                               | Wyoming Livestock Board<br>1934 Wyott Drive · Cheyenne, Wyoming 82002<br>Phone 307-777-6443 · Fax 307-777-6561<br>Web Site: http://wlsb.state.wy.us                                                                                                                                                                                                                                                                                                                                                                                                                                                                                                                                                                                                                                                                                                                                                                                                                                                                                               |
|------------------------------------------|---------------------------------------------------------------------------------------------------------------------------------------------------------------------------------------------------------------------------------------------------------------------------------------------------------------------------------------------------------------------------------------------------------------------------------------------------------------------------------------------------------------------------------------------------------------------------------------------------------------------------------------------------------------------------------------------------------------------------------------------------------------------------------------------------------------------------------------------------------------------------------------------------------------------------------------------------------------------------------------------------------------------------------------------------|
|                                          | Missing Livestock/Theft Report                                                                                                                                                                                                                                                                                                                                                                                                                                                                                                                                                                                                                                                                                                                                                                                                                                                                                                                                                                                                                    |
| Owner of Liv<br>Address:<br>Contact Pers | estock: <u>Paul LAnch bury</u> Phone Number: <u>307-587-9053</u><br><u>857 Belfry Huy</u> city: <u>Cody</u> <u>State: WF</u><br>son: <u>Paul LAnch bury</u> Phone Number: <u>307-272-9777</u>                                                                                                                                                                                                                                                                                                                                                                                                                                                                                                                                                                                                                                                                                                                                                                                                                                                     |
|                                          | Theft Information Hwy                                                                                                                                                                                                                                                                                                                                                                                                                                                                                                                                                                                                                                                                                                                                                                                                                                                                                                                                                                                                                             |
| SPECIES OF<br>BREED<br>DATE AND T        | OF THEFT (CITY, COUNTY, STATE) <u>BLM, OFFOF 120, East of the Boad</u><br>= LIVESTOCK <u>Cattle</u> NUMBER STOLEN<br><u>FIMASTER / Horeford X</u> SEX <u>COWS</u> AGE <u>3475, OH</u> COLOR <u>Red t white</u><br>FIME LIVESTOCK WERE LAST SEEN <u>ON OF About Oct. 4, 2023</u><br>L DESCRIPTION OF LIVESTOCK AND/OR THEFT INFORMATION (INCLUDE ALL BRANDS, MARKS,<br>CARS, EARTAGS, EARMARKS, ETC) <u>No eartrags on Earmar Rs</u>                                                                                                                                                                                                                                                                                                                                                                                                                                                                                                                                                                                                               |
| " Key                                    | ESCRIPTION OF BRANDS       DRAWING OF BRANDS         chole "on       Image: Circles and         cter Circles and       Image: Circles and         iv       Iv         Iv       Iv         Iv       Iv         Iv       Iv         Iv       Iv <t< th=""></t<> |
|                                          | Draw in proper location an identifying marks, tags of orange                                                                                                                                                                                                                                                                                                                                                                                                                                                                                                                                                                                                                                                                                                                                                                                                                                                                                                                                                                                      |

| Investigating Officer: Lee Roman          |
|-------------------------------------------|
| Date: 10/10/2.3 Local Agency Case Number: |