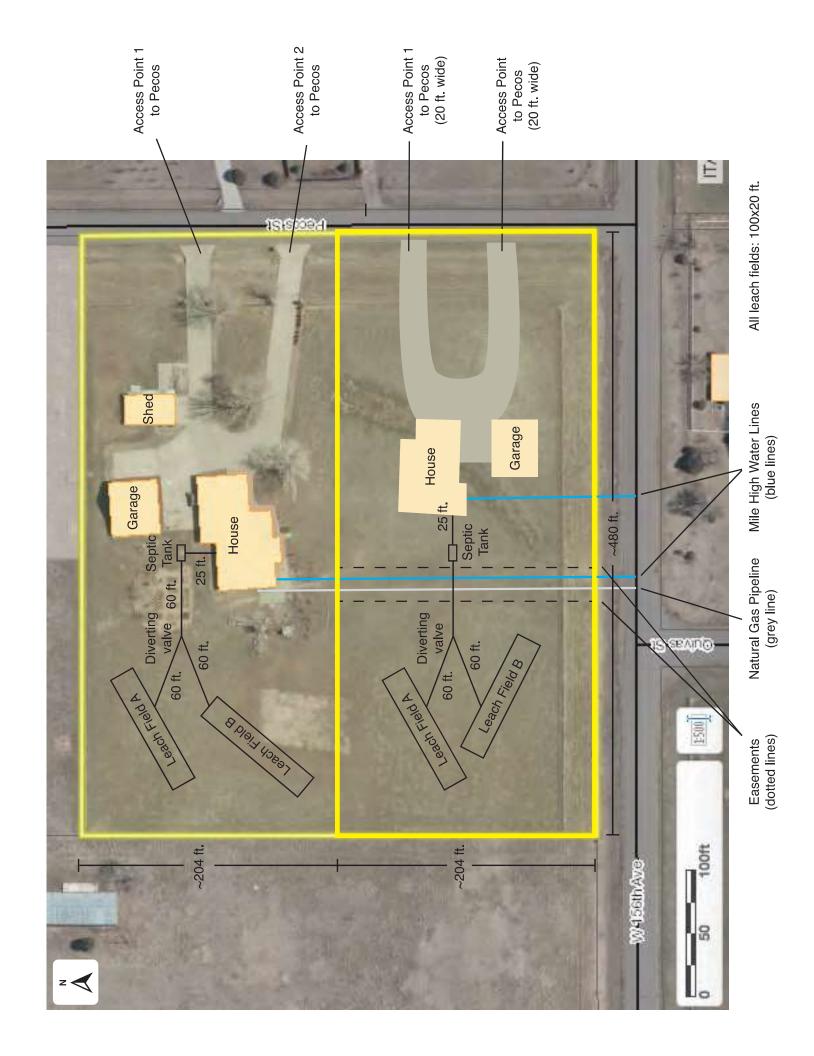

#### Written Explanation:

For the property of 15635 Pecos Street, we the owners, Ryan and Jacqueline Colby, propose to rezone the property from A-1 to RE, so that we may subdivide the current 4.24 acres into two 2.12-acre lots. The northern lot, on which our house is located, would remain as-is, with the exception of the relocation of the septic system and leach fields to the northwest of the current structure. The southern of these two lots would then be available for a new private, residential property to be built, with access points to Pecos Street. As the current property has access to public water through Mile High Water and utilities through Xcel Energy and United Power, both lots would have access to water and utilities. The southern lot would be able to develop its own septic system and leach fields for sewage.

# 4. Site Plan Showing Proposed Development:

- A detailed drawing of existing and proposed improvements
- Including:
  - o Streets, roads, and intersections
  - Driveways, access points, and parking areas
  - Existing and proposed structures, wells, and septic systems,
  - Easements, utility lines, and no build or hazardous areas
  - Scale, north arrow, and date of preparation
- An Improvement Location Certificate or Survey <u>may be required</u> during the official review