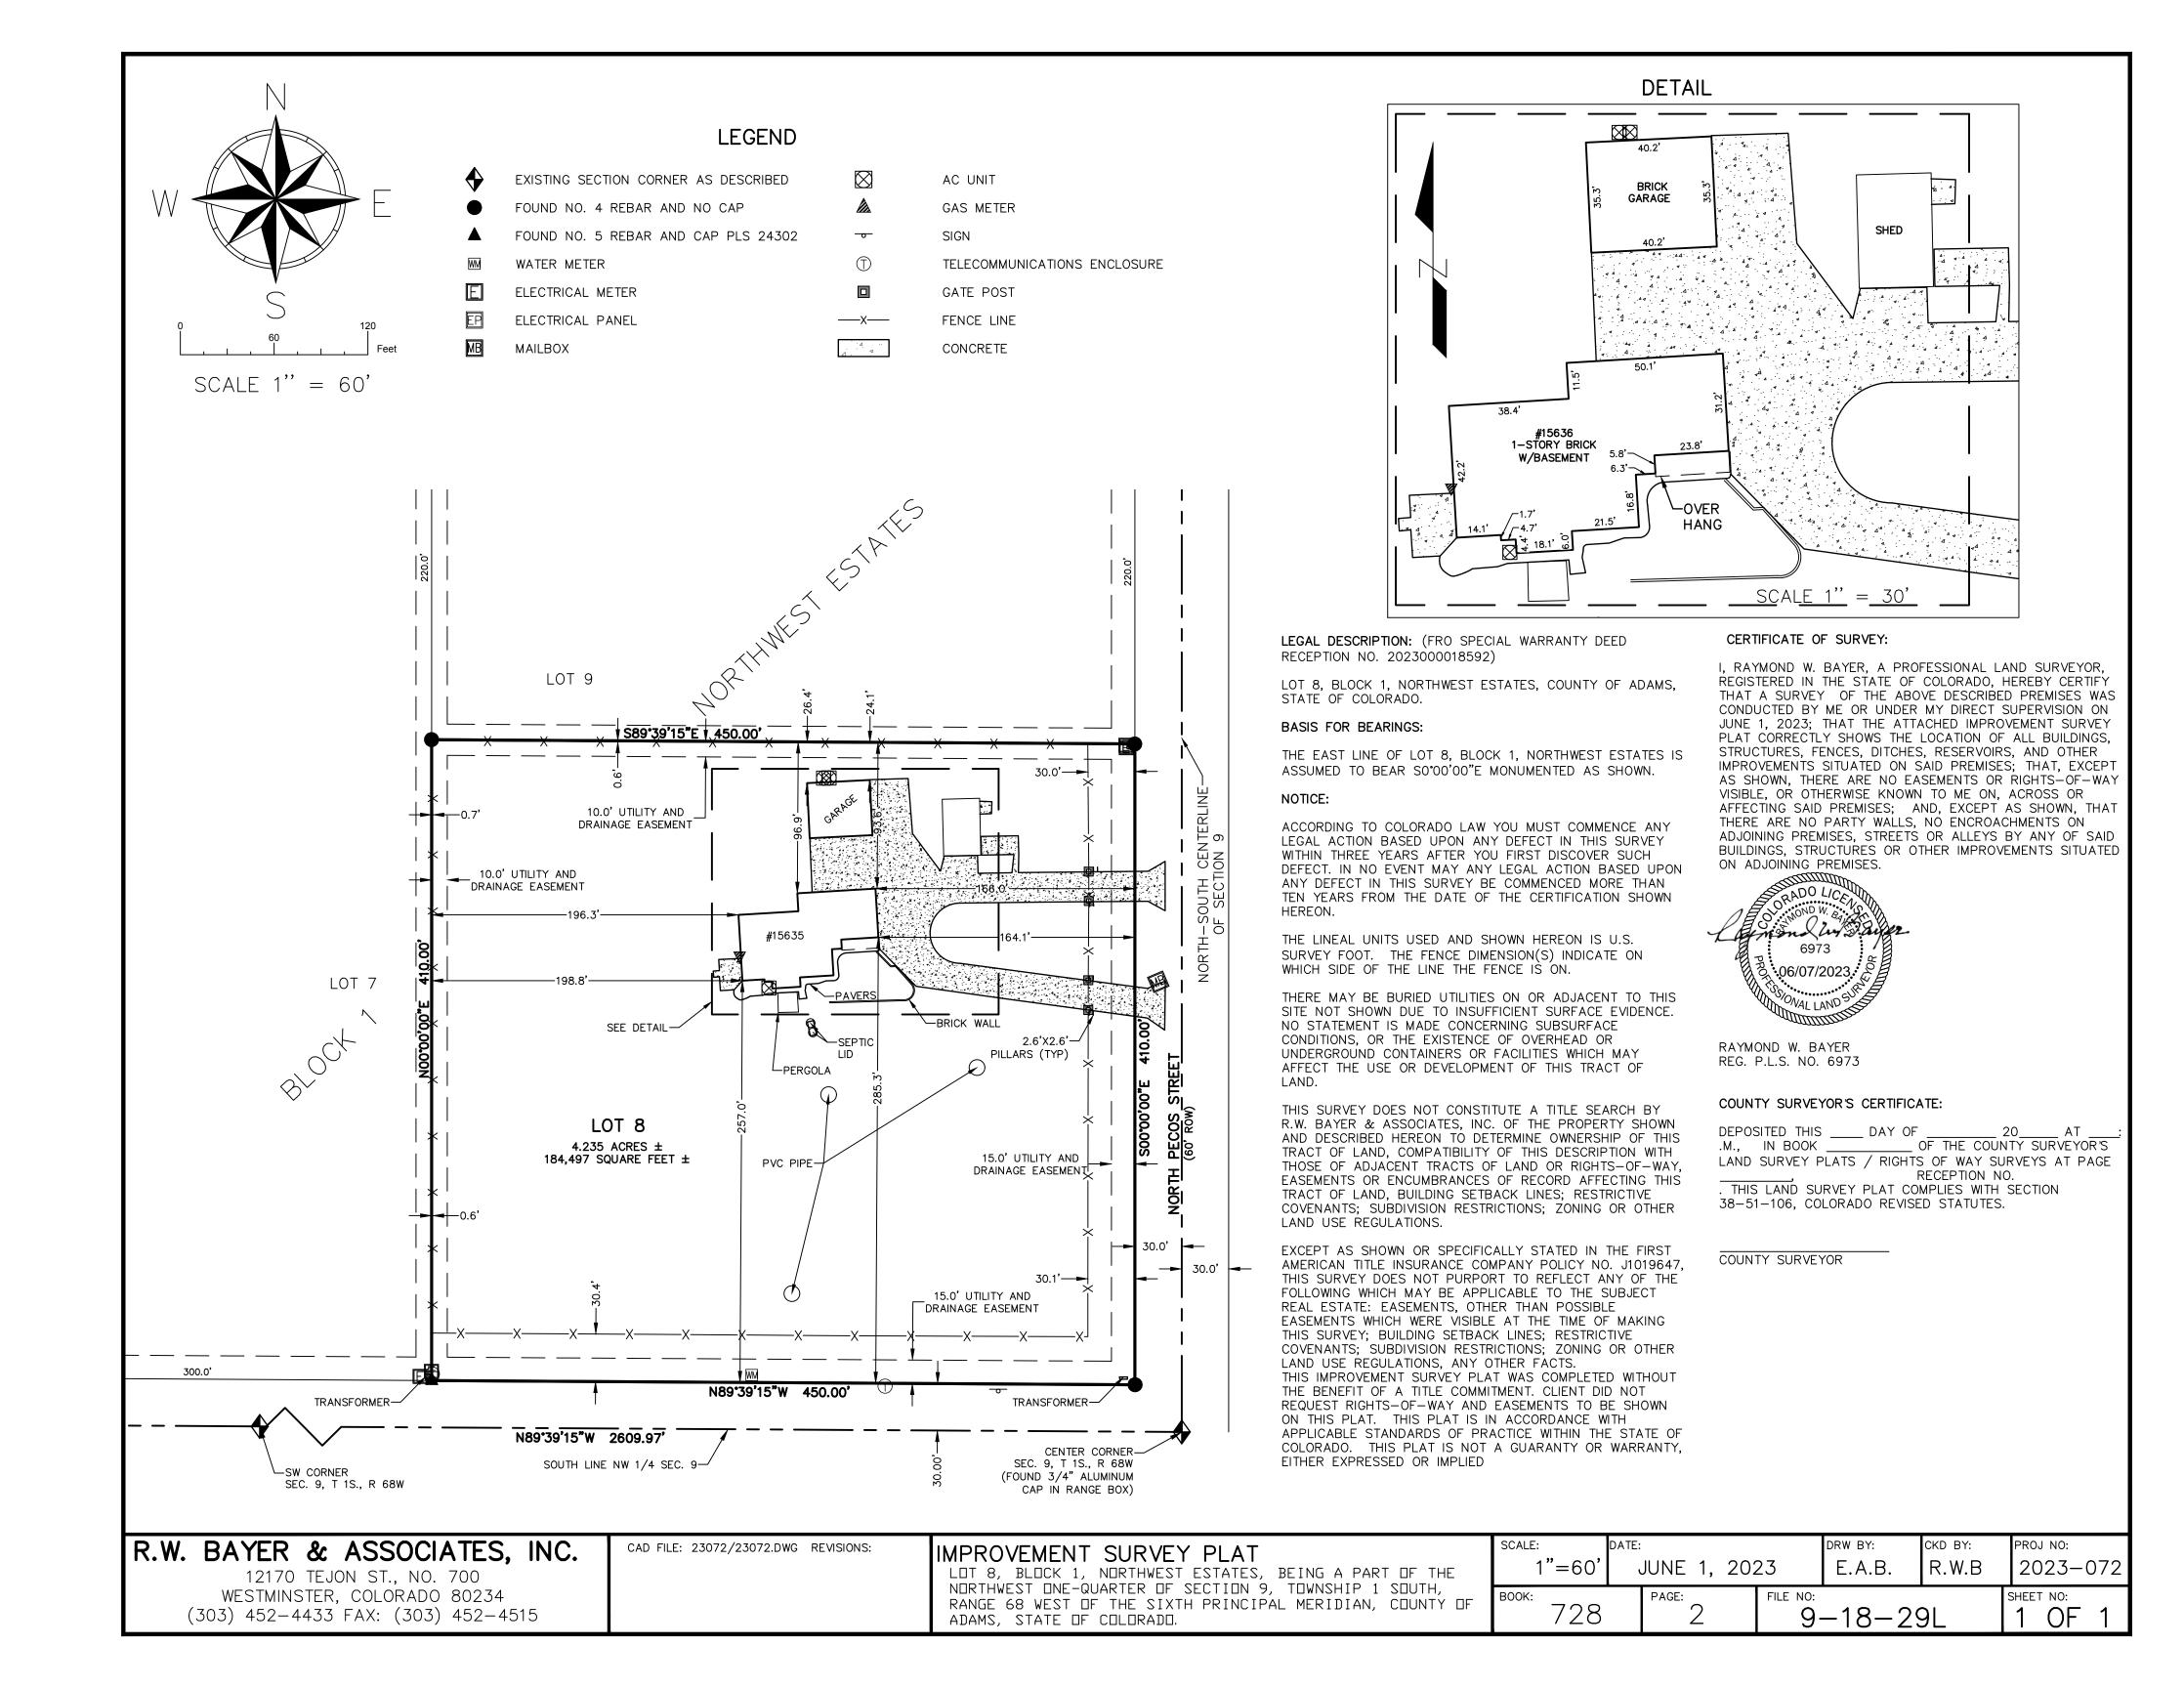

Could you provide a current survey map showing the variances and easements within the 4.24 acres? While I was a previous Secretary of the Board of Mustang Acres Water Company, a property was subdivided, but it turned out that the remaining piece would be too small to build on, due to accidental omissions during the division process, after nuch time and effort,. It would be good to see the exact acreages before we wade through all of this.

# Legal Description:

SUB:NORTHWEST ESTATES BLK:1 LOT:8

Legal Description