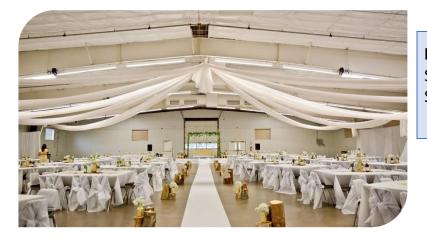

## Facts & Figures

Square Footage20,000sq. ft. (100' x 200')Seating Capacity500 banquet (rounds)600 banquet (squares)

**Included in Rental** 7:00am – 11:00pm venue rental (Some restrictions apply) 6' Long Tables 6' Round Tables (50) 24' x 12' Stage Sound system with wireless microphones and Bluetooth Food prep area with fridge, sink, and serving window Ice machine (2)