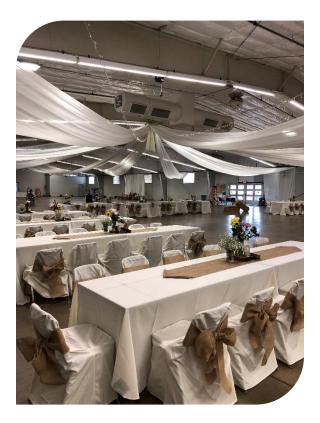

## Facts & Figures

Square Footage20,000sq. ft. (100' x 200')Seating Capacity500 banquet (rounds)600 banquet (squares)

**Included in Rental** 7:00am – 11:00pm venue rental (Some restrictions apply) 6' Long Tables 6' Round Tables (50) 24' x 12' Stage Sound system with wireless microphones and Bluetooth Food prep area with fridge, sink, and serving window Ice machine (2)