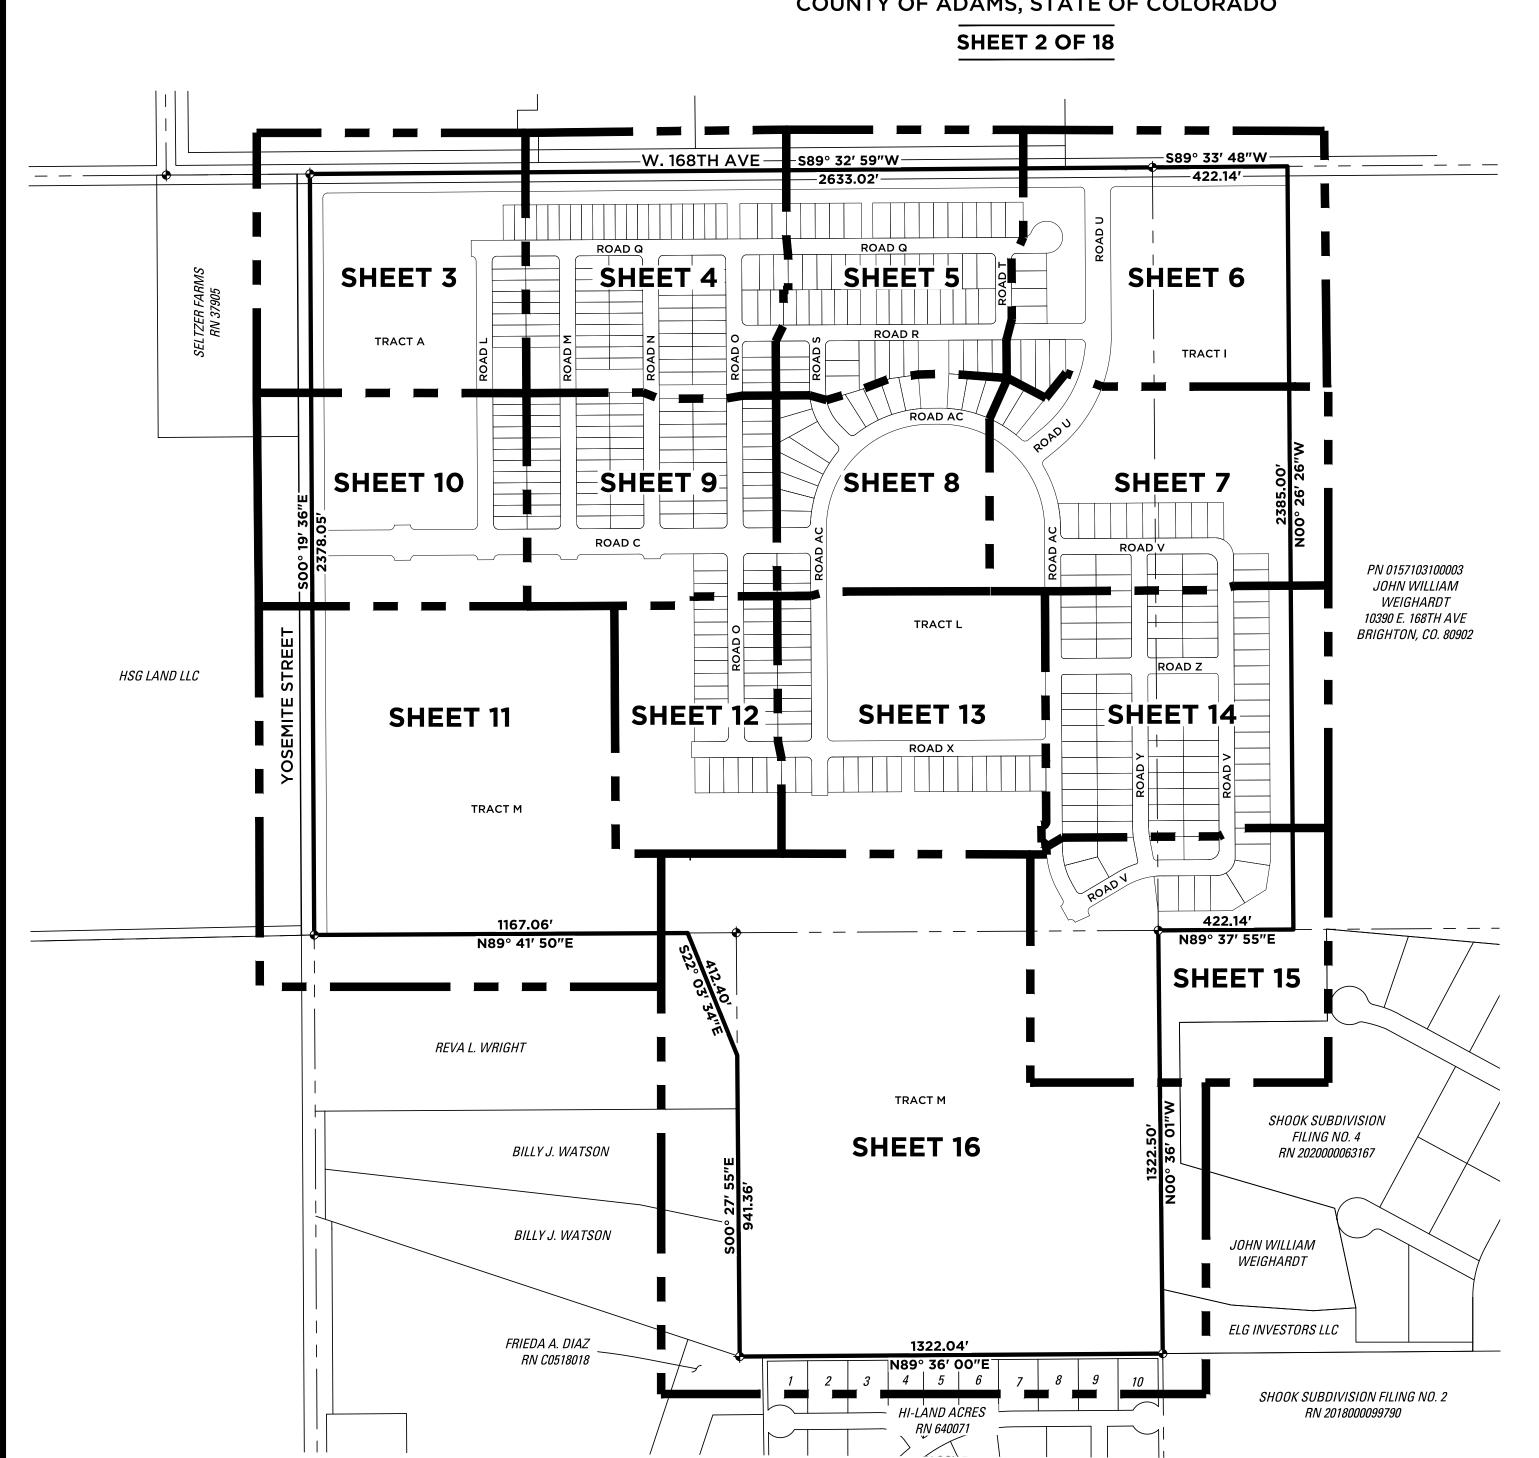

## **TODD CREEK FARMS FILING NO. 1**

LOCATED IN SECTION 3, TOWNSHIP 1 SOUTH, RANGE 67 WEST OF THE 6TH P.M., COUNTY OF ADAMS, STATE OF COLORADO

## **LEGEND**

| DATE SUBMITTED:                        |                             |          |      |                         |  |
|----------------------------------------|-----------------------------|----------|------|-------------------------|--|
| 02.02.2024                             |                             |          |      |                         |  |
| REVISION NO. DATE                      |                             | ΙΈ       |      |                         |  |
| 1                                      |                             |          |      |                         |  |
| 2                                      |                             |          |      |                         |  |
| 3                                      |                             |          |      |                         |  |
| 4                                      |                             |          |      |                         |  |
| 5                                      |                             |          | ·    |                         |  |
| PREPARED FOR:                          |                             |          |      |                         |  |
| REMINGTON HOMES, INC.                  |                             |          |      |                         |  |
| 5740 OLDE WADSWORTH                    |                             |          |      | KT ENGINEERING          |  |
| BVLD, ARVADA, CO 80002<br>303.420.2899 |                             |          | 0002 | ENGINEERS • SURVEYORS   |  |
|                                        |                             |          |      |                         |  |
| SCALE:                                 | JOB NO:<br><b>0109-2207</b> |          | BY:  | 12500 W. 58th AVE. #230 |  |
| 1" = 300' 0109                         |                             | 2207 BSS | BSS  | ARVADA, CO 80002        |  |
| SHEET 2 OF 18                          |                             |          | В    | PH: 720.638.5190        |  |