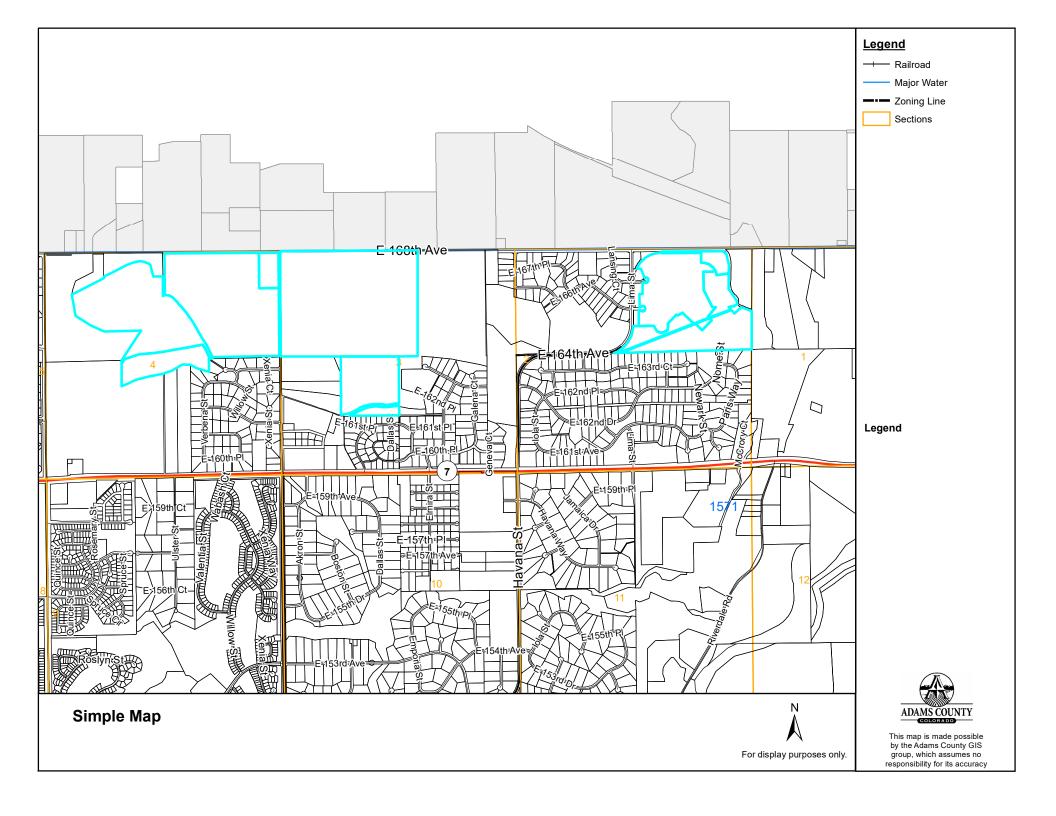

## **Request for Comments**

Case Name: Todd Creek Farms Preliminary Applications and Rezone

Project Number: PRC2023-00020

March 5, 2024

The Adams County Planning Commission and Board of County Commissioners previously requested comments on the following applications: 1. Major Amendment to the Preliminary Development Plan (PDP) for Todd Creek Planned Unit Development (PUD); 2. Rezoning to change the zone district designation of 79 acres (Parcel Number: 0157104200001) to Planned Unit Development (PUD) from Agriculture-3 (A-3); 3. Rezoning to change the zone district designation of 8 acres (Parcel Number: 0157104000020) to Planned Unit Development (PUD) from Agriculture-1 (A-1). This notice is to inform you that an additional application has been filed to be processed with the prior three applications: 4. Preliminary Plat for Major Subdivision to create approximately 416 lots and 14 tracts on approximately 208 acres. If you previously provided comments on this development proposal, your comments are still on file as part of this case.

The Assessor's Parcel Numbers associated with this development proposal are: 0157102100003, 0157102100004, 0157102101014, 0157103000014, 0157103300009, 0157104000006, 0157104000020, 0157104100005, and 0157104200001. The applicant is Matt Cavanaugh of Remington Homes, 5740 Olde Wadsworth Blvd., Ste. A, Arvada, CO 80002.