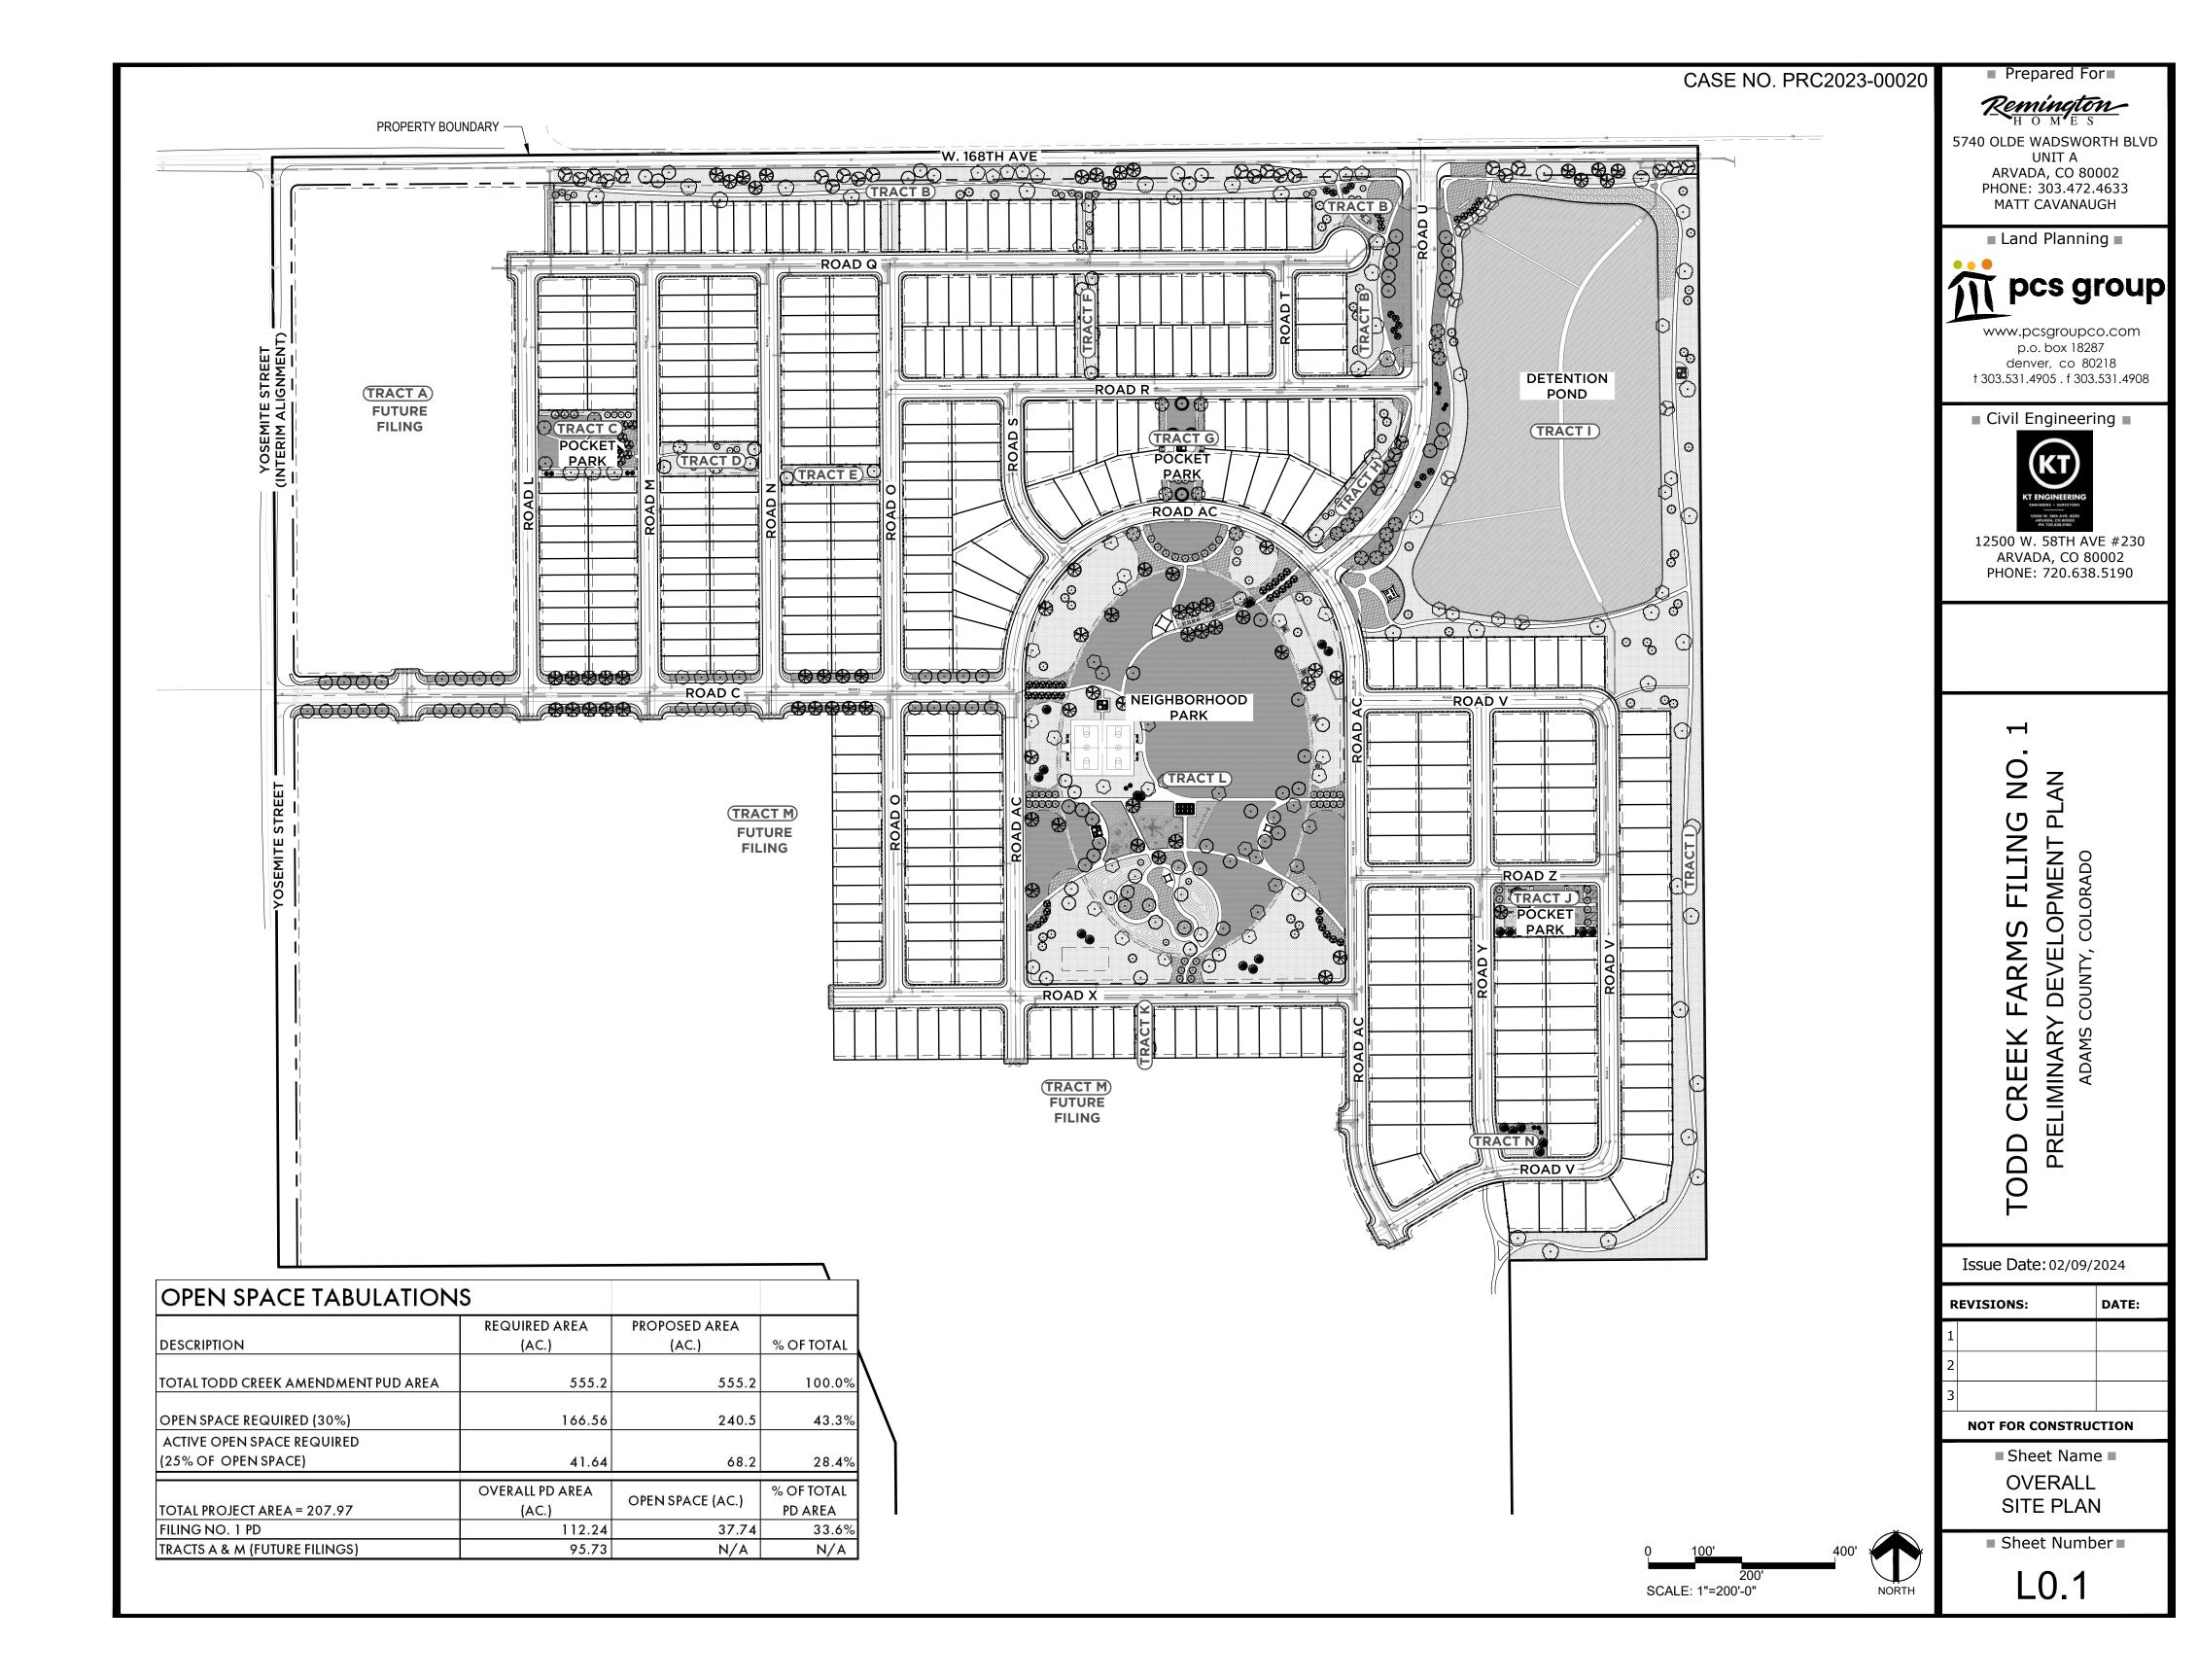

## **Request for Comments**

Case Name: Todd Creek Farms Preliminary Applications and Rezone

Project Number: PRC2023-00020

March 5, 2024

The Adams County Planning Commission and Board of County Commissioners previously requested comments on the following applications: 1. Major Amendment to the Preliminary Development Plan (PDP) for Todd Creek Planned Unit Development (PUD); 2. Rezoning to change the zone district designation of 79 acres (Parcel Number: 0157104200001) to Planned Unit Development (PUD) from Agriculture-3 (A-3); 3. Rezoning to change the zone district designation of 8 acres (Parcel Number: 0157104000020) to Planned Unit Development (PUD) from Agriculture-1 (A-1). This notice is to inform you that an additional application has been filed to be processed with the prior three applications: 4. Preliminary Plat for Major Subdivision to create approximately 416 lots and 14 tracts on approximately 208 acres. If you previously provided comments on this development proposal, your comments are still on file as part of this case.

The Assessor's Parcel Numbers associated with this development proposal are: 0157102100003, 0157102100004, 0157102101014, 0157103000014, 0157103300009, 0157104000006, 0157104000020, 0157104100005, and 0157104200001. The applicant is Matt Cavanaugh of Remington Homes, 5740 Olde Wadsworth Blvd., Ste. A, Arvada, CO 80002.