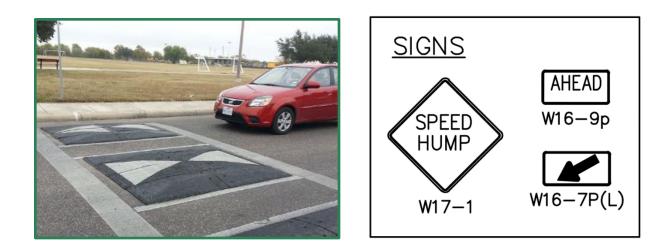

## Adams County Speed Table Design

The speed table design being used in Adams County is based on the research and design from Portland Oregon. It is considered one of the best practices across the nation in its design.