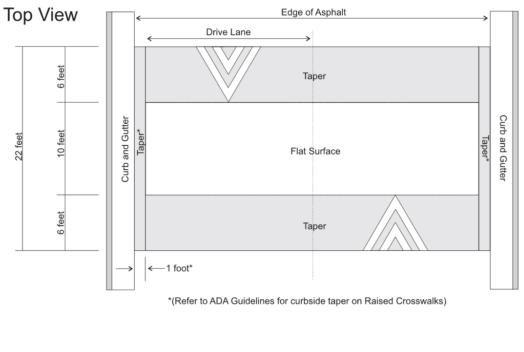

## Adams County Speed Table Design

The speed table design being used in Adams County is based on the research and design from Portland Oregon. It is considered one of the best practices across the nation in its design.