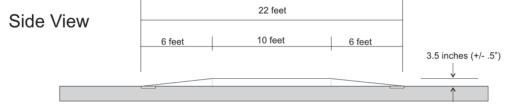

## Adams County Speed Table Design

The speed table design being used in Adams County is based on the research and design from Portland Oregon. It is considered one of the best practices across the nation in its design.