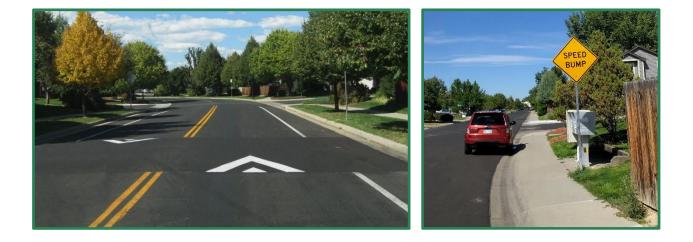

## Adams County Speed Table Design

The speed table design being used in Adams County is based on the research and design from Portland Oregon. It is considered one of the best practices across the nation in its design.