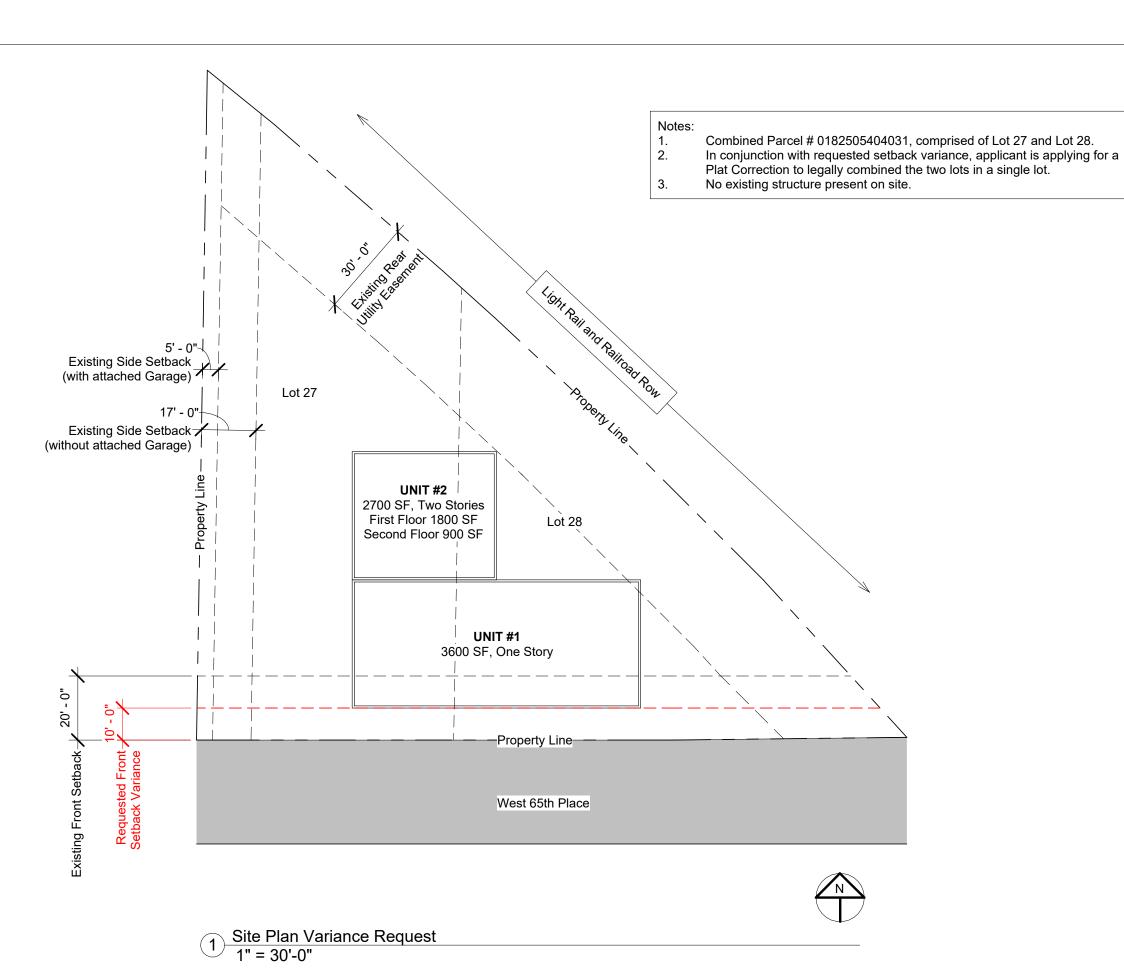

Requesting variance for the dimensional standard of the front yard setback of a site on an R-2 lot located at 2441 W 65th Place, Denver, Colorado, 80221, Parcel Number: 0182505404031 (Lot 27 and Lot 28).

The dimensional requirement set forth by section 3-07-02 Summary of Dimensional Requirements required the front minimum setback for Residential Two-Family (R-2) Principal structures at 20 feet. The applicant requests a setback variance to 10 feet.

#### • Why are you unable to meet this standard?

The property sits adjacent to the light rail and railroad row, and is the last parcel a long West 65th Place. This street terminates into the light rail and railroad row. The site referenced is triangular, and its longest rear side (approx. 300 linear feet) abuts the light rail and railroad row, which has an imposed 30-foot utility easement along that entire length (Rec No. 2013000013695).

The property is listed as Parcel # 0182505404031 (based on survey and legal description information from Land Title Guarantee Company, File No. K70544254), which includes Lot 27 and Lot 28. In conjunction with this requested setback variance, the applicant is separately applying for a Platt Correction to legally combine Lot 27 and Lot 28 in a single lot.

Given the site's triangular shape, the easement of 30 feet (15 feet greater than the standard rear setback), combined with the front and side setbacks, reduces the site's buildable area by approximately 4,000 SF. This reduction of buildable area creates a hardship for the reasonable development of a residential two-family (R2) project in conformance with the regulations.

In addition, the site's location at the end of West 65th Place, with no additional lots and buildings/housing beyond this site, does not impair the public good and safety. The proposed use is consistent with the site's existing zoning/land use and does not further any non-conforming use.