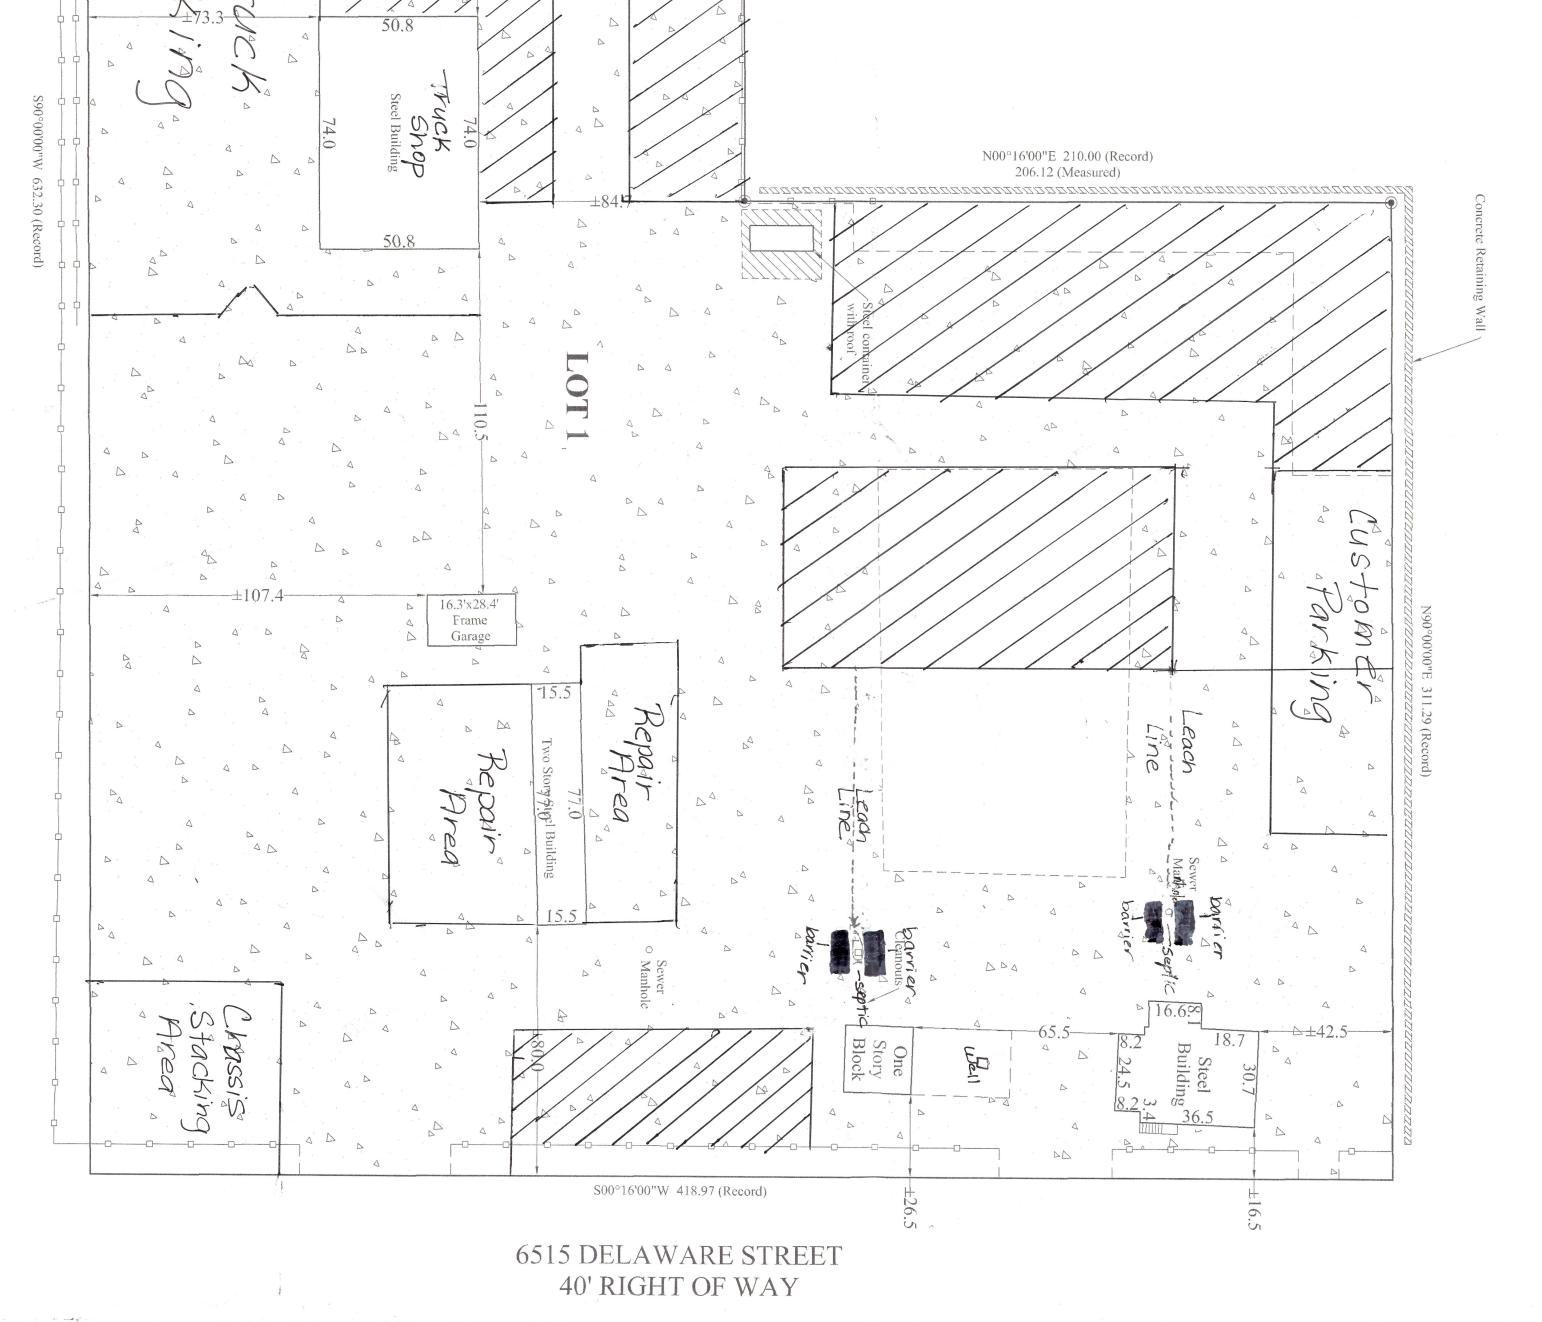

ROW 1 – The site plan shows well, septic tank, and leach lines. The septic tanks are protected with barriers to prevent being driven over. The leach lines are covered with concrete but are close enough to the edge of the concrete to operate properly. The concrete was installed in the late 1980's. The system has worked fine since we bought the property in 1981. We pump the tanks regularly. We expect they will not need to be bumped as often as previously, we have about 40% less employees than we had before. We also installed a waterless urinal in the men's lunchroom so there is considerably less volume in the one septic tank. The other one serves the office, and we have a smaller staff there than previously as well.

**ROW 2** - We plan no construction on this property.

Page 2
 November 21, 2024

**FLAMMABLE GAS OVERLAY** – As this property is approximately 70% landfill, there is flammable gas present. We did flammable gas remediation in 1983. We have gas detectors in all of the buildings. We updated the remediation system in 2024 by adding fans in the discharge pipes. We do not plan any type of construction.

**ENV11** – We monitor all equipment operations to keep idling at a minimum.

PLN04 – Outdoor storage will be less than 80% of yard area. See site plan for specifics.

**PLN05** – See site plan.

**PLN06** – We presently have 6' chain link fence.

**PLN07** – 35'

PLN08 – To be discussed with Megan Grant at meeting

**PLN09** – We purchased the property in 1981. The well, septic, and leach fields were already in existence, so we have no records, but they have worked well for 43 years.

**PLN10** – All tires will be stored inside. There are vehicles serviced at this site. See ENV9

**ENG7** - Please see attached trip generation analysis.

Please note applicant information has changed. Please remove Christine Francescani and send all future correspondence to the following: