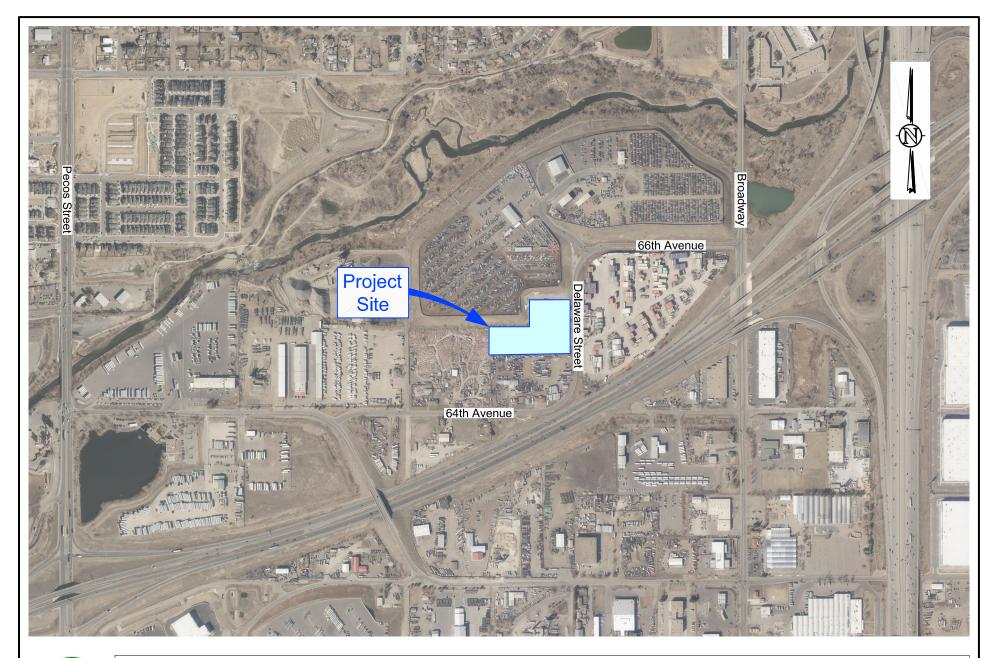

RE: Trip Generation Estimate Complete Container Services in Adams County

Dear Julie and Abigail,

Based on your request, I have prepared this letter to document the trip generation for the Complete Container Services (CCS) facility at 6515 Delaware Street in Adams County. CCS utilizes land on the east and west sides of Delaware Street between 66<sup>th</sup> Avenue and 64<sup>th</sup> Avenue. This trip generation estimate is only for the parcel on the west side of Delaware Street. CCS is a container storage depot and also provides container rental and sales services. Figure 1 contains the vicinity map showing the parcel on the west side of Delaware Street, and Figure 2 highlights the three accesses to the site.

#### Complete Container Services Trip Generation Letter VICINITY MAP

Scale 1" = 750' Date December 7, 2023 Drawn by JLH Job # Complete Container Services Figure 1