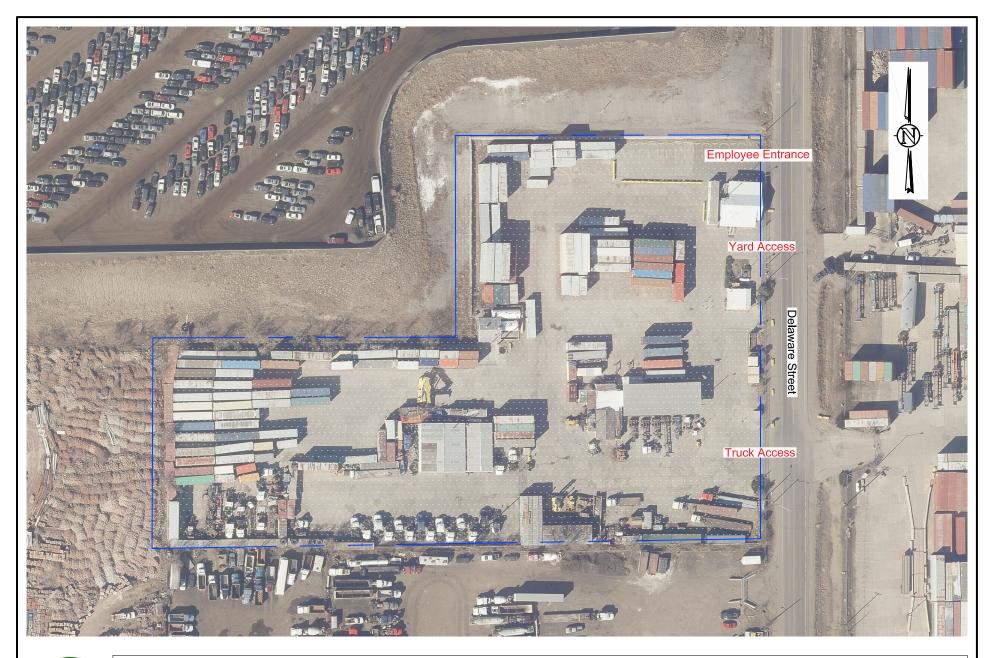

RE: Trip Generation Estimate Complete Container Services in Adams County

Dear Julie and Abigail,

Based on your request, I have prepared this letter to document the trip generation for the Complete Container Services (CCS) facility at 6515 Delaware Street in Adams County. CCS utilizes land on the east and west sides of Delaware Street between 66<sup>th</sup> Avenue and 64<sup>th</sup> Avenue. This trip generation estimate is only for the parcel on the west side of Delaware Street. CCS is a container storage depot and also provides container rental and sales services. Figure 1 contains the vicinity map showing the parcel on the west side of Delaware Street, and Figure 2 highlights the three accesses to the site.

#### Complete Container Services Trip Generation Letter SITE PLAN

Scale 1" = 100' Date December 7, 2023 Drawn by JLH Job # Complete Container Services Figure 2

**Table 1. Traffic Volume Summary** 

| Turning Manager       | Delle             | Peak    | Hour    |
|-----------------------|-------------------|---------|---------|
| Turning Movement      | Daily             | Morning | Evening |
|                       | Employee Entrance |         |         |
| Eastbound Left Turn   | 11                | 0       | 8       |
| Eastbound Right Turn  | 7                 | 0       | 2       |
| Southbound Right Turn | 8                 | 4       | 0       |
| Northbound Left Turn  | 9                 | 2       | 2       |
| Total                 | 35                | 6       | 12      |
|                       | Yard Access       |         |         |
| Eastbound Left Turn   | 3                 | 0       | 1       |
| Eastbound Right Turn  | 2                 | 1       | 1       |
| Southbound Right Turn | 3                 | 1       | 0       |
| Northbound Left Turn  | 1                 | 0       | 0       |
| Total                 | 9                 | 2       | 2       |
|                       | Truck Access      |         |         |
| Eastbound Left Turn   | 14                | 5       | 2       |
| Eastbound Through     | 52                | 6       | 3       |
| Eastbound Right Turn  | 13                | 0       | 4       |
| Southbound Right Turn | 13                | 1       | 2       |
| Northbound Left Turn  | 14                | 5       | 1       |
| Westbound Through     | 49                | 4       | 10      |
| Total                 | 155               | 21      | 22      |
| Total - All Accesses  | 199               | 29      | 36      |