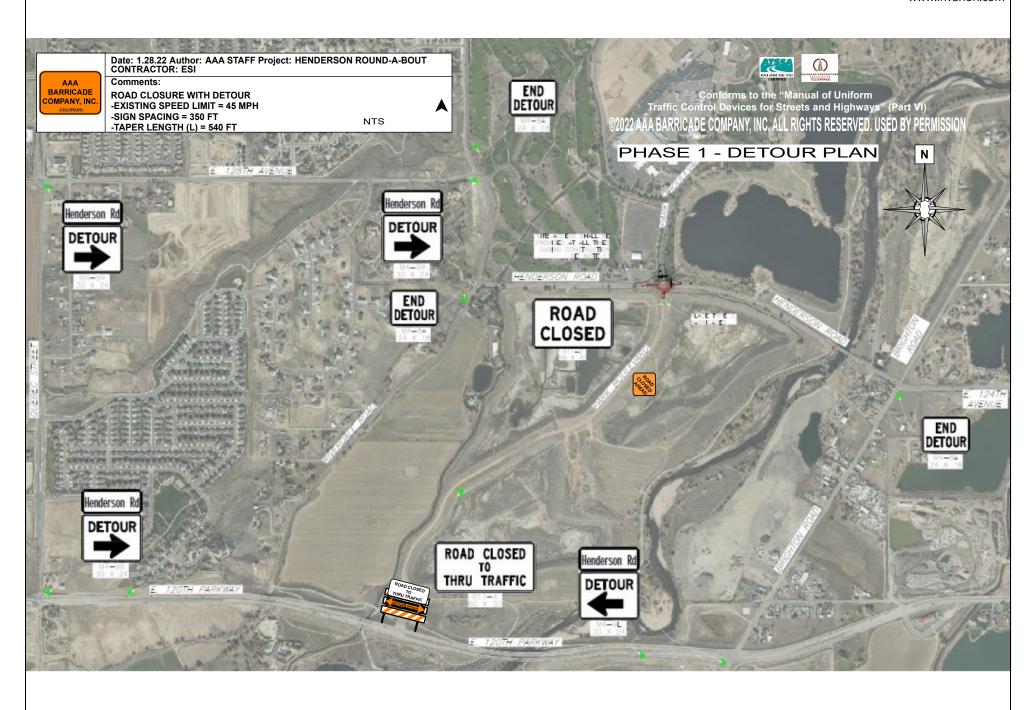

www.invarion.com LEGEND Date: 1.27.22 Author: AAA STAFF Project: HENDERSON ROUND-A-BOUT CONTRACTOR: ESI - WORK AREA - WARNING SIGN COMMENTS:
ONE LANE ROAD W/ TEMP TRAFFIC SIGNALS:
-EXISTING SPEED LIMIT = 45 MPH
-SIGN SPACING = 350 FT
-TAPER LENGTH (L) = 540 FT PHASE 1 - WEST - reagger

- reagger

- reagger

- reagger

- no parking sign

- detour arrow Henderson Rd 🛹 🖚 Handarem RO 540 FT TAPER N RILD TEMPORARY STOP BAR Conforms to the "Manual of Uniform
Traffic Control Devices for Streets and Highways" (Part VI)

60022 AAA BARRICADE COMPANY, INC. ALL RIGHTS RESERVED, USED BY PERMISSION



www.invarion.com LEGEND CONSTRUCT TEMP. ASPHALT PAVEMENT & MAINTAIN ACCESS - WORK AREA CONSTRUCT TEMP. ASPHALT PAVEMENT & MAINTAIN ACCESS - TYPE 3 BARRICADE - FLAGGER - TRAFFIC DRUM TEMPORARY STOP BAR