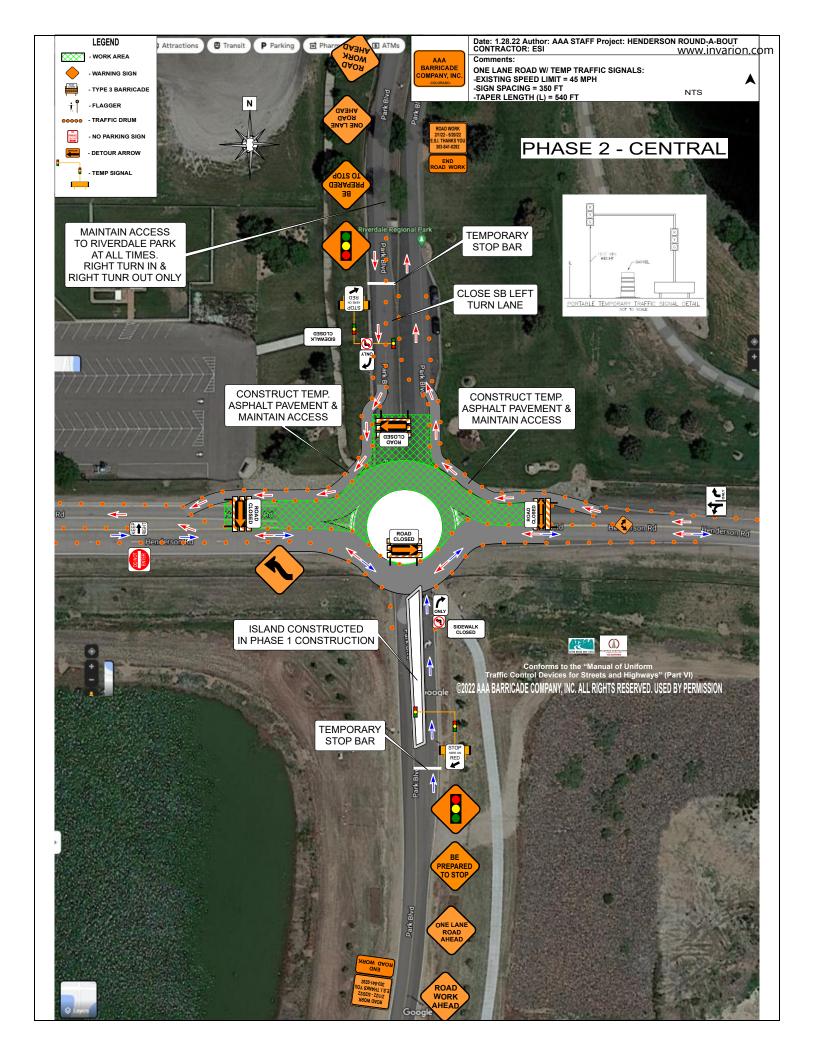

60022 AAA BARRICADE COMPANY, INC. ALL RIGHTS RESERVED, USED BY PERMISSION

www.invarion.com LEGEND CONSTRUCT TEMP. ASPHALT PAVEMENT & MAINTAIN ACCESS - WORK AREA CONSTRUCT TEMP. ASPHALT PAVEMENT & MAINTAIN ACCESS - TYPE 3 BARRICADE - FLAGGER - TRAFFIC DRUM TEMPORARY STOP BAR Henderson Rd Menderson Rd Henderson Rd 💝 Henderson Rd PHASE 2 - EAST ISLAND CONSTRUCTED IN PHASE 1 CONSTRUCTION Date: 1.28.22 Author: AAA STAFF Project: HENDERSON ROUND-A-BOUT CONTRACTOR: ESI ONE LANE ROAD W/ TEMP TRAFFIC SIGNALS:
-EXISTING SPEED LIMIT = 45 MPH
-SIGN SPACING = 350 FT
-TAPER LENGTH (L) = 540 FT BARRICADE OMPANY, INC Traffic Control Devices for Streets and Highways" (Part VI) A BARRICADE COMPANY, INC. ALL RIGHTS RESERVED. USED BY PERMISSION NTS