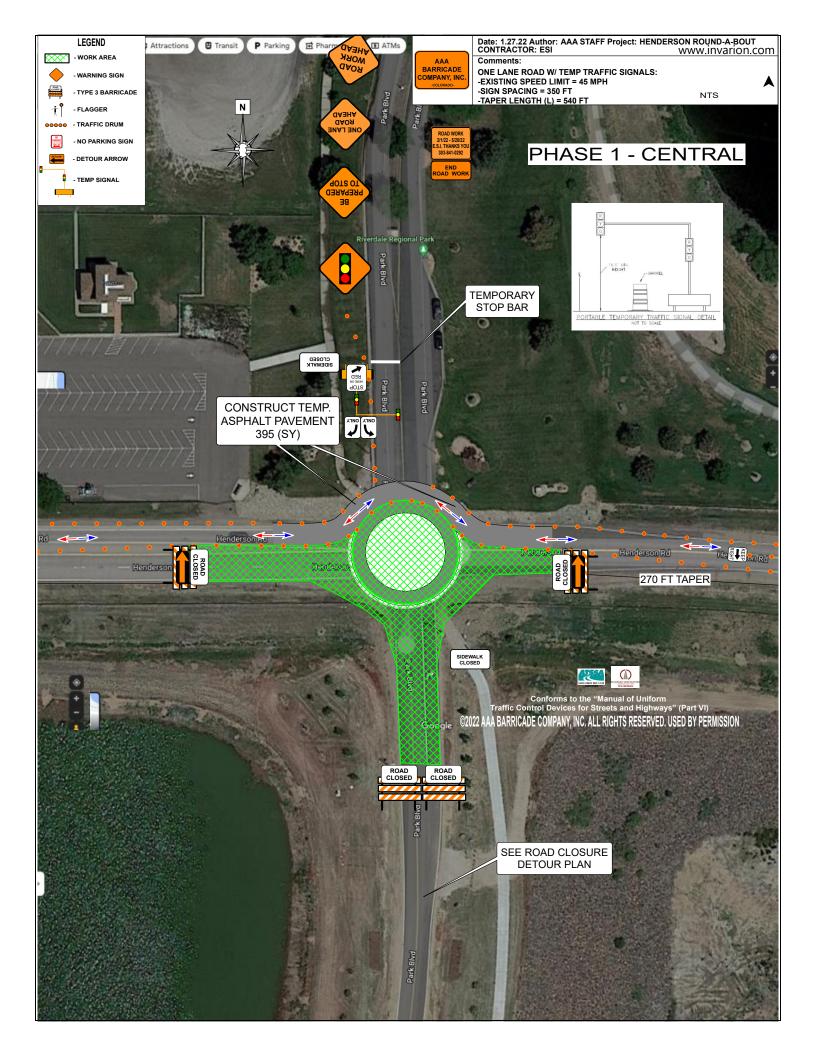

www.invarion.com LEGEND Date: 1.27.22 Author: AAA STAFF Project: HENDERSON ROUND-A-BOUT CONTRACTOR: ESI - WORK AREA - WARNING SIGN COMMENTS:
ONE LANE ROAD W/ TEMP TRAFFIC SIGNALS:
-EXISTING SPEED LIMIT = 45 MPH
-SIGN SPACING = 350 FT
-TAPER LENGTH (L) = 540 FT PHASE 1 - WEST - reagger

- reagger

- reagger

- reagger

- no parking sign

- detour arrow Henderson Rd 🛹 🖚 Handarem RO 540 FT TAPER N RILD TEMPORARY STOP BAR Conforms to the "Manual of Uniform
Traffic Control Devices for Streets and Highways" (Part VI)

60022 AAA BARRICADE COMPANY, INC. ALL RIGHTS RESERVED, USED BY PERMISSION



www.invarion.com LEGEND CONSTRUCT TEMP. ASPHALT PAVEMENT & MAINTAIN ACCESS - WORK AREA CONSTRUCT TEMP. ASPHALT PAVEMENT & MAINTAIN ACCESS - TYPE 3 BARRICADE - FLAGGER - TRAFFIC DRUM TEMPORARY STOP BAR He