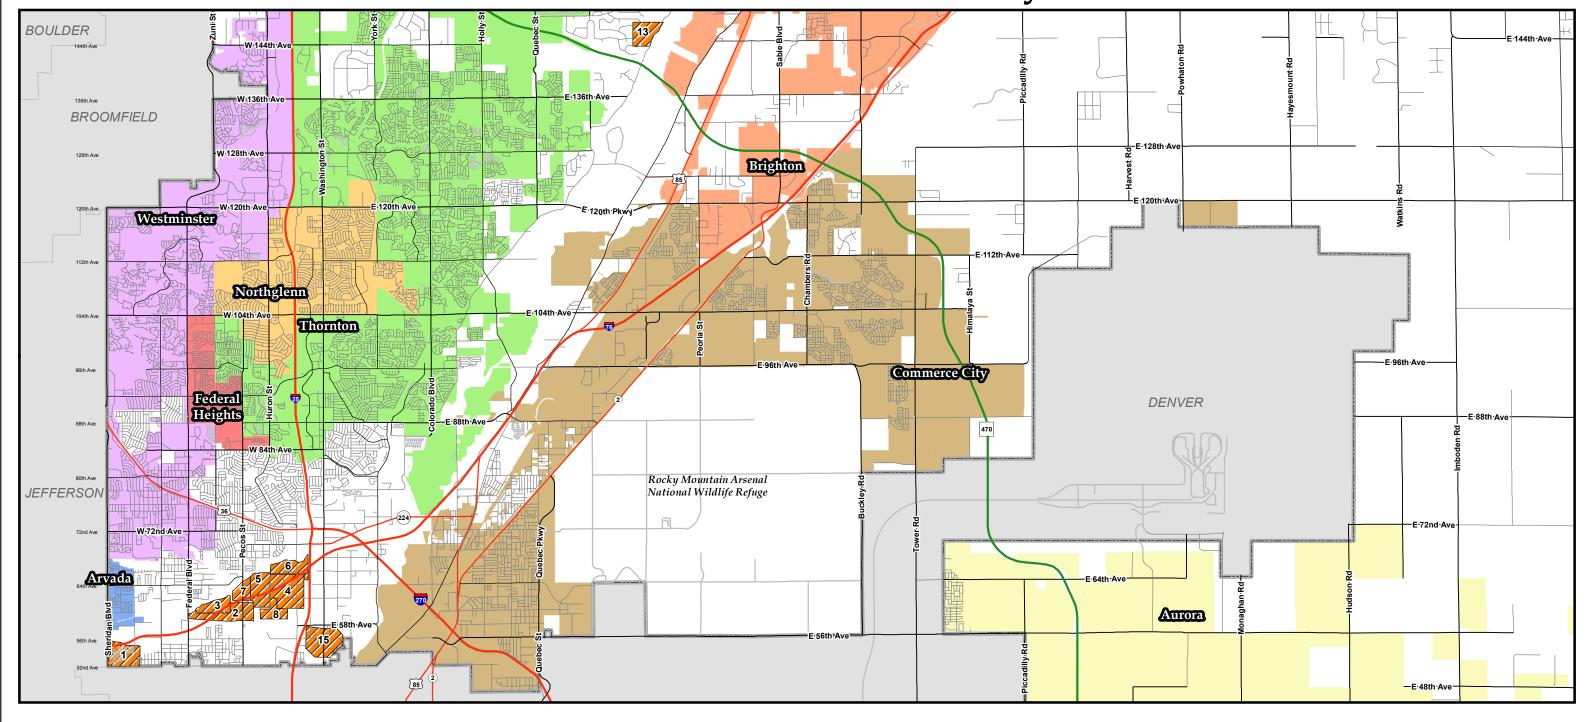

## 2013 Flammable Gas Overlay

Adams County Business Solutions Group 4430 South Adams County Parkway Brighton, CO 80601 www.adcogov.org/gis Date: 1/22/2018

Disclaimer:

Although every reasonable effort has been made to ensure the accuracy of the information provided on this map, Adams County cannot be responsible for consequences resulting from omissions or errors in the information and graphic representations made herein.

## Flammable Gas Overlay

- 1- Berkeley Village
- 2- Adams County Landfill- Federal Blvd
- 3- Adams County Landfill- Clear Creek
- 4- Property Improvements Inc.
- 5- Property Improvements Inc.
- 6- Landfill, Inc.
- 7- Western Paving
- 8- Fiore & Sons
- 13- Property Improvements, Inc.
- 15- Eaton Industrial Subdivision