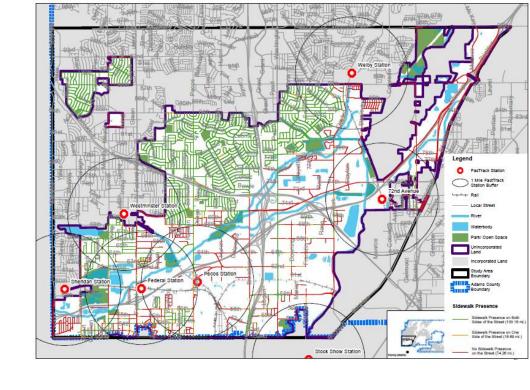

#### **Propensity Modeling**

- Development Propensity Model (DPM)
  - Addresses development
  - Includes "Attractors" model and "Detractors" model
- Active Travel Propensity Model (ATPM)
  - Addresses public priority for walking, biking, and access to transit
  - Includes "Attractors" model and "Generators" model
  - Includes Existing and Future conditions

#### **Active Travel Propensity**