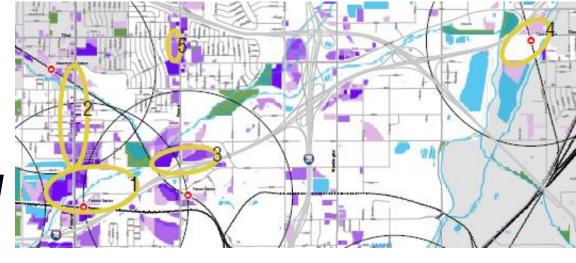

#### 5 Target Areas Identified

- Federal Gold Line Station Area
- 2. Federal Boulevard (62<sup>nd</sup> to 70<sup>th</sup>)
- 3. Pecos (64<sup>th</sup> to I-76)
- 4. 72<sup>nd</sup> and Colorado
- 5. 72<sup>nd</sup> and Pecos

#### **Infrastructure Projects**

Broken into three target areas

- Federal Station and Federal Boulevard Projects
- Pecos Station and Pecos Commercial District Projects
- Welby Station and Welby Neighborhood Projects