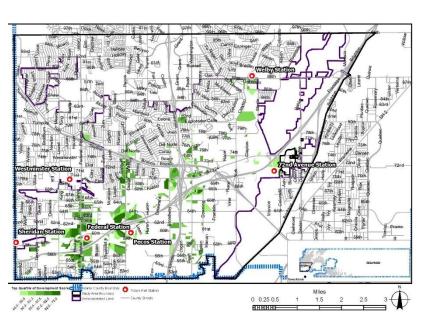

#### **Development Areas**

#### 5 Target Areas Identified

- Federal Gold Line Station Area
- 2. Federal Boulevard (62<sup>nd</sup> to 70<sup>th</sup>)
- 3. Pecos (64<sup>th</sup> to I-76)
- 4. 72<sup>nd</sup> and Colorado
- 5. 72<sup>nd</sup> and Pecos