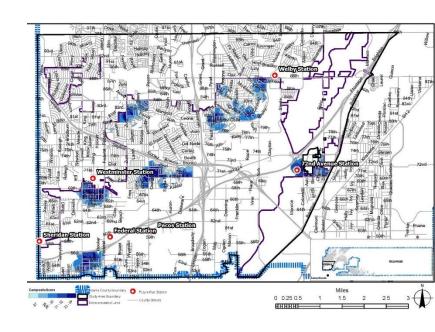

#### **Propensity Modeling**

- Development Propensity Model (DPM)
  - Addresses development
  - Includes "Attractors" model and "Detractors" model
- Active Travel Propensity Model (ATPM)
  - Addresses public priority for walking, biking, and access to transit
  - Includes "Attractors" model and "Generators" model
  - Includes Existing and Future conditions

#### **Active Travel Propensity**