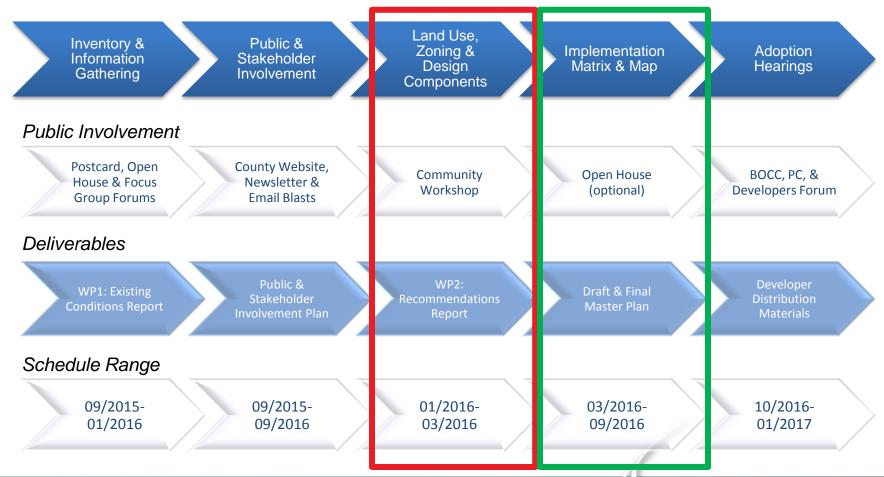

son & Company

- Infrastructure
- Transportation

#### **Project Goals**



- Focus on unincorporated Adams County within the Planning Area of 52<sup>nd</sup>, 96<sup>th</sup>, Sheridan, and Brighton.
- Utilize information and ideas from previous plans.
- Identify and prioritize strategic and equitable investments that focus on economic return.
- Identify Top 40 Priority Projectsand Top 10 Priority Projects
- Identify Implementation Strategies



#### Why is this plan and this meeting important?

Population is expected to double in study area.

Great needs yet limited financial resources.

Public input used in determining strategic priorities.

 Today you will give input on what you believe should be investment priorities for the community.



#### Work Plan & Schedule

#### Tasks/Phases





#### Task 2: Some of what we heard...

- Areas of Concentration
  - Dot Polling Exercise
- Polling Questions and Results
  - Electronic Polling Questions









#### **Dot Polling Exercise - Areas of Concentration**





#### **Public Input Category**

- Educational or Medical
- Housing
- Park or Open Space
- Roadway or Traffic
- Shops or Restaurants
- Stormwater or Drainage
- Walking, Biking, or Transit Stop
- Water or Sewer



#### **Electronic Polling Results**

- 33 % from outside project area
- 56% from unincorporated areas
- 41% 21 to 40 Years Old
- Nearly Equal Results "Type" of Programs
- 59% Prioritize walking, biking and access to transit
- 55% Prioritize Existing Developments and Neighborhoods
- 55% Focus on One Area at a Time
- 63% Focus on Redevelopment and Revitalizatio