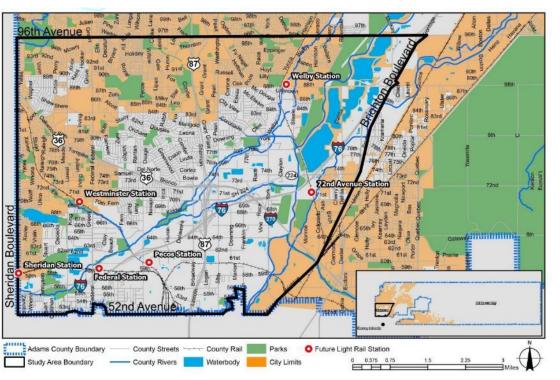

#### **Project Goals**

- Focus on unincorporated Adams County within the Planning Area of 52<sup>nd</sup>, 96<sup>th</sup>, Sheridan, and Brighton.
- Utilize information and ideas from previous plans.
- Identify and prioritize strategic and equitable investments that focus on economic return.
- Identify Top 40 Priority Projectsand Top 10 Priority Projects
- Identify Implementation Strategies