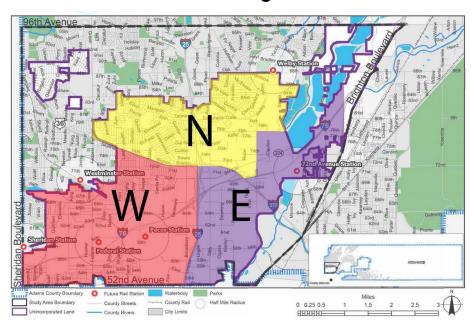

#### **Development Areas**

#### 5 Target Areas Identified

- Federal Gold Line Station Area
- 2. Federal Boulevard (62<sup>nd</sup> to 70<sup>th</sup>)
- 3. Pecos (64<sup>th</sup> to I-76)
- 4. 72<sup>nd</sup> and Colorado
- 5. 72<sup>nd</sup> and Pecos