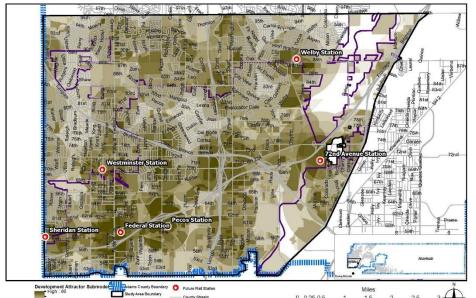

#### 5 Target Areas Identified

- Federal Gold Line Station Area
- 2. Federal Boulevard (62<sup>nd</sup> to 70<sup>th</sup>)
- 3. Pecos (64<sup>th</sup> to I-76)
- 4. 72<sup>nd</sup> and Colorado
- 5. 72<sup>nd</sup> and Pecos

#### **Infrastructure Projects**

Broken into three target areas

- Federal Station and Federal Boulevard Projects
- Pecos Station and Pecos Commercial District Projects
- Welby Station and Welby Neighborhood Projects