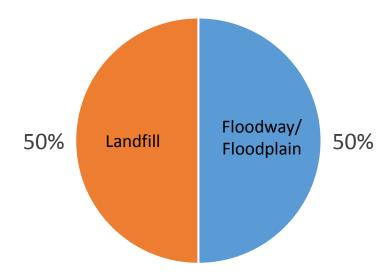

#### 13 Projects Identified

- 1. Federal Boulevard Comprehensive Street Design
- 2. Federal Boulevard Waterline Improvement
- 3. Little Dry Creek/Federal Boulevard Bridge
- 4. Intersection Improvements
- 5. 70<sup>th</sup> to 72<sup>nd</sup> Streetscape and Intersection Improvement
  - Westminster Partnership Project
- 6. 60th Avenue/Clear Creek Parkway
- 7. Removing target properties from floodplain
- 8. Park/Open Space && Trail Improvements
- 9. New Elm Court (61<sup>st</sup> to 67<sup>th</sup>)
- 10. New Clay Street (Federal Blvd to Little Dry Creek)
- 11. I-76 and Federal Ramp
- 12. US 36 and Federal Ramp
- 13. Clay Community Outfall