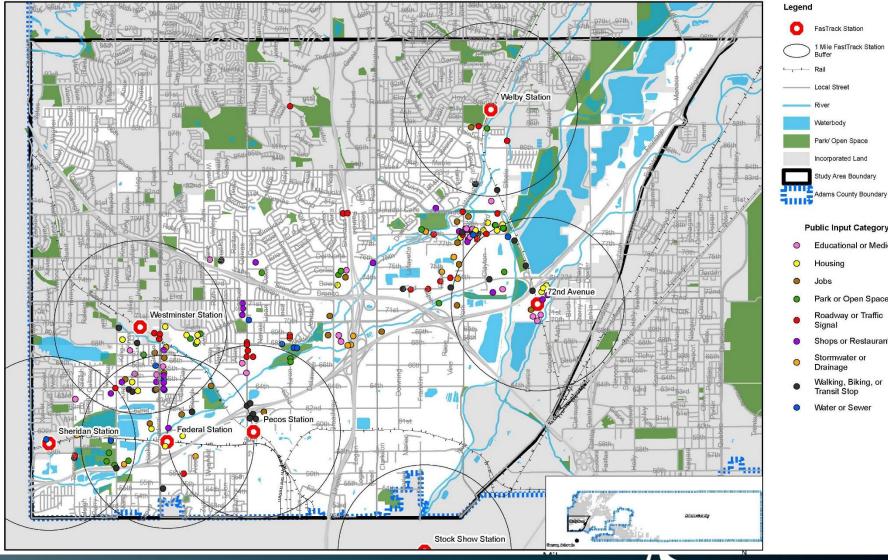

#### **Dot Polling Exercise - Areas of Concentration**

#### **Public Input Category**

- Educational or Medical
- Housing
- Park or Open Space
- Roadway or Traffic
- Shops or Restaurants
- Stormwater or Drainage
- Walking, Biking, or Transit Stop
- Water or Sewer