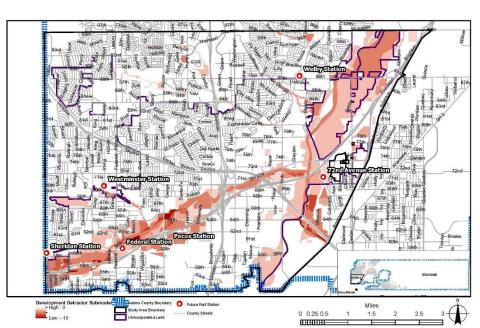

#### **Propensity Modeling**

- Development Propensity Model (DPM)
  - Addresses development
  - Includes "Attractors" model and "Detractors" model
- Active Travel Propensity Model (ATPM)
  - Addresses public priority for walking, biking, and access to transit
  - Includes "Attractors" model and "Generators" model
  - Includes Existing and Future conditions

#### **Development Propensity Model**

**Attractor Submodel Inputs** 

#### **Development Propensity**