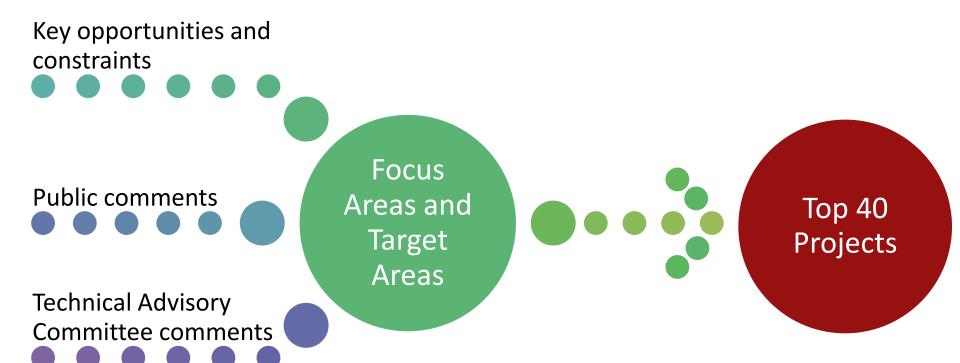

## **Identifying Priorities**

#### **Propensity Modeling**

- Development Propensity Model (DPM)
  - Addresses development
  - Includes "Attractors" model and "Detractors" model
- Active Travel Propensity Model (ATPM)
  - Addresses public priority for walking, biking, and access to transit
  - Includes "Attractors" model and "Generators" model
  - Includes Existing and Future conditions