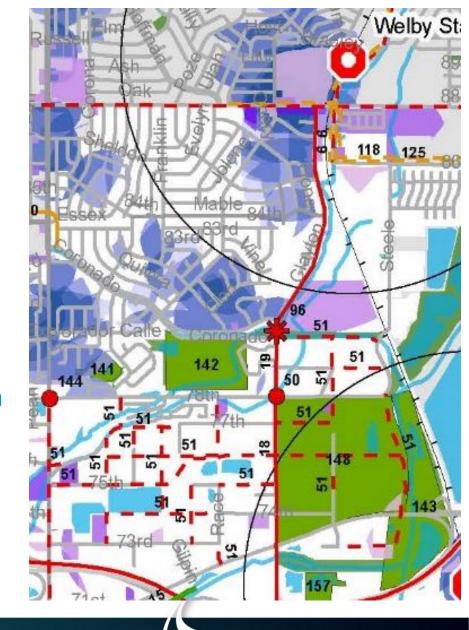

reek)
- 11. I-76 and Federal Ramp
- 12. US 36 and Federal Ramp
- 13. Clay Community Outfall





#### Infrastructure

**Pecos Station and Pecos Commercial District** 

## 5 Projects Identified

- 1. Pecos Street Improvements
- 2. Pecos Station Area Improvements
- 3. Pecos/US 36 Commercial Area Non-motorized Improvements
- 4. New Parks/Open Space
- 5. US 36 Multi-use Path





#### Infrastructure

**Welby Station and Welby Neighborhood** 

#### 6 Projects Identified

- 1. York/Welby Street Improvements
- 2. 86<sup>th</sup> and 88<sup>th</sup> Improvements
  - Thornton Partnership Project
- York Street Water and Sewer Improvements
  - North Washington Water and Sanitation Partnership Project
- 4. Park and Trail Improvements
- 5. New Welby Area Roads
- 6. 78<sup>th</sup> Street Improvements





# **Polling Exercises**

Board/Dot Polling & Electronic Polling



#### Polling: What do you need?

- Board Dot Polling
  - 2 Dots per Infrastructure Category (6 total)
  - Post-its for Policies and Programs Map
  - Pen or Pencil
  - Handouts for Note Taking
- Electronic Polling
  - Handouts for Note Taking
  - Polling Keypad



#### **Board Polling**

- One Board per Category
  - Policies and Programs
  - Development Areas
  - Federal Boulevard and Federal Station Infrastructure Projects
  - Pecos Station and Pecos Commercial District Infrastructure Projects
  - Welby Station and Welby Neighborhood Infrastructure Projects
- 2 Dots per Infrastructure Board
- Post-its for Policies and Programs Map
- Pen or Pencil
- Handouts for Note Taking



#### **Electronic Polling**

- 6 Questions
-