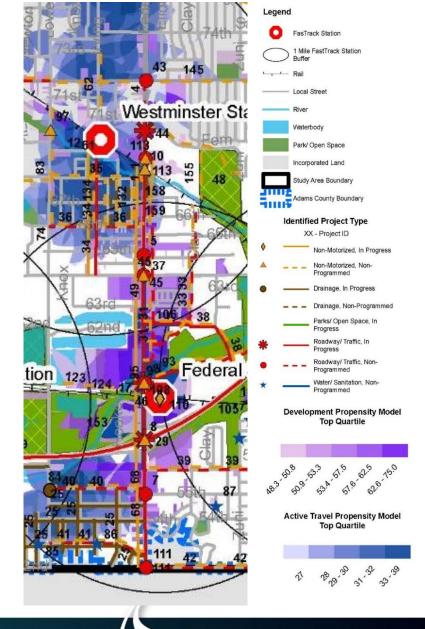

# **Infrastructure Federal Boulevard and Federal Station**

#### 13 Projects Identified

- 1. Federal Boulevard Comprehensive Street Design
- 2. Federal Boulevard Waterline Improvement
- 3. Little Dry Creek/Federal Boulevard Bridge
- 4. Intersection Improvements
- 5. 70<sup>th</sup> to 72<sup>nd</sup> Streetscape and Intersection Improvement
  - Westminster Partnership Project
- 6. 60th Avenue/Clear Creek Parkway
- 7. Removing target properties from floodplain
- 8. Park/Open Space && Trail Improvements
- 9. New Elm Court (61<sup>st</sup> to 67<sup>th</sup>)
- 10. New Clay Street (Federal Blvd to Little Dry Creek)
- 11. I-76 and Federal Ramp
- 12. US 36 and Federal Ramp
- 13. Clay Community Outfall