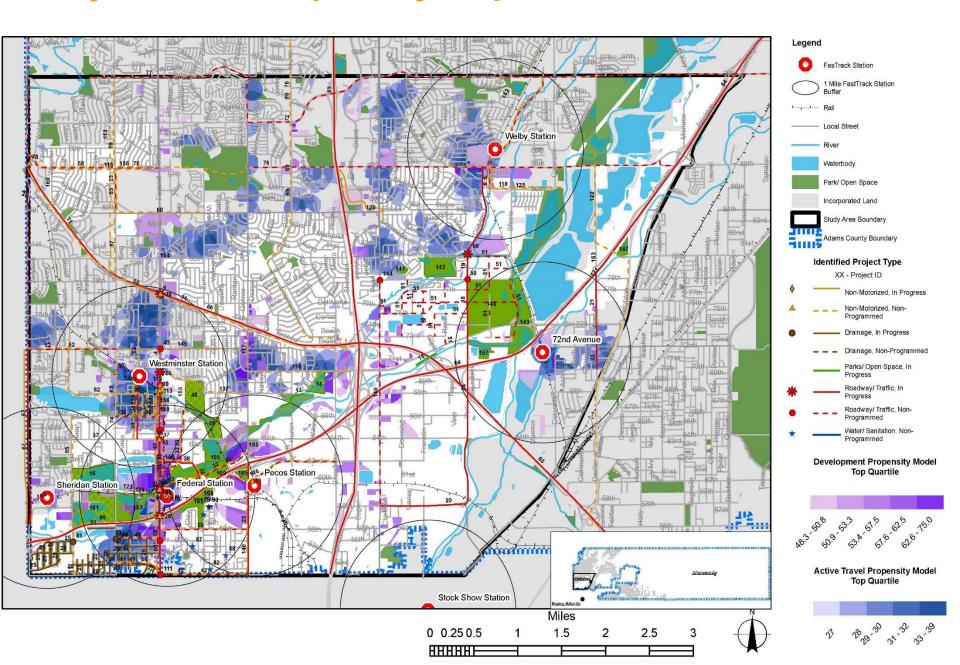

#### **Projects and Propensity Map**

#### **Infrastructure Projects**

Broken into three target areas

- Federal Station and Federal Boulevard Projects
- Pecos Station and Pecos Commercial District Projects
- Welby Station and Welby Neighborhood Projects

# **Infrastructure Federal Boulevard and Federal Station**

#### 13 Projects Identified

- 1. Federal Boulevard Comprehensive Street Design
- 2. Federal Boulevard Waterline Improvement
- 3. Little Dry Creek/Federal Boulevard Bridge
- 4. Intersection Improvements
- 5. 70<sup>th</sup> to 72<sup>nd</sup> Streetscape and Intersection Improvement
  - Westminster Partnership Project
- 6. 60th Avenue/Clear Creek Parkway
- 7. Removing target properties from floodplain
- 8. Park/Open Space && Trail Improvements
- 9. New Elm Court (61<sup>st</sup> to 67<sup>th</sup>)
- 10. New Clay Street (Federal Blvd to Little Dry Creek)
- 11. I-76 and Federal Ramp
- 12. US 36 and Federal Ramp
- 13. Clay Community Outfall

#### Infrastructure

**Pecos Station and Pecos Commercial District** 

## 5 Projects Identified

- 1. Pecos Street Improvements
- 2. Pecos Station Area Improvements
- 3. Pecos/US 36 Commercial Area Non-motorized Improvements
- 4. New Parks/Open Space
- 5. US 36 Multi-use Path

#### Infrastructure

**Welby Station and Welby Neighborhood** 