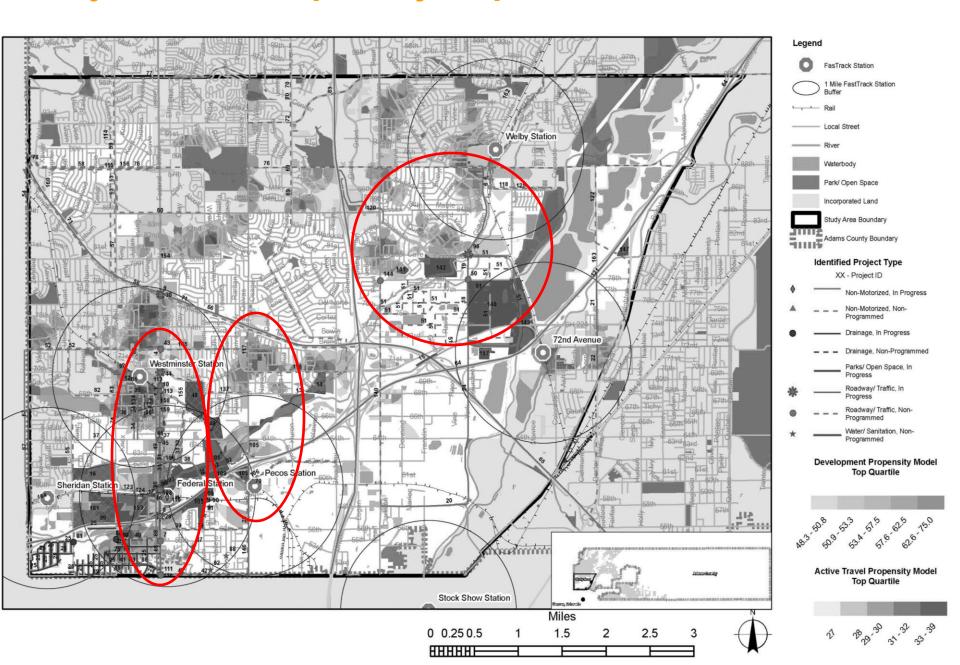

#### **Projects and Propensity Map**

#### 5 Target Areas Identified

- Federal Gold Line Station Area
- 2. Federal Boulevard (62<sup>nd</sup> to 70<sup>th</sup>)
- 3. Pecos (64<sup>th</sup> to I-76)
- 4. 72<sup>nd</sup> and Colorado
- 5. 72<sup>nd</sup> and Pecos