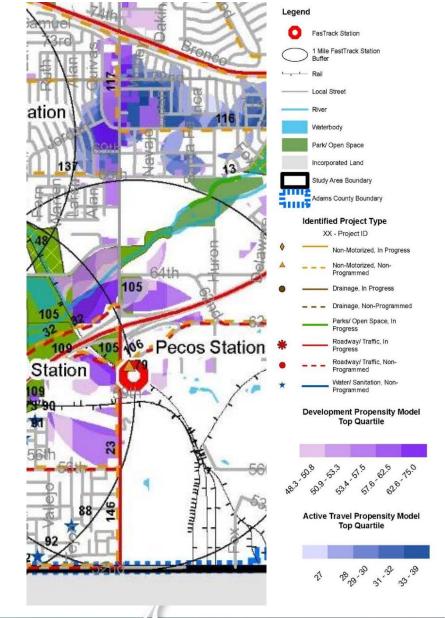

#### Infrastructure

**Pecos Station and Pecos Commercial District** 

## 5 Projects Identified

- 1. Pecos Street Improvements
- 2. Pecos Station Area Improvements
- 3. Pecos/US 36 Commercial Area Non-motorized Improvements
- 4. New Parks/Open Space
- 5. US 36 Multi-use Path