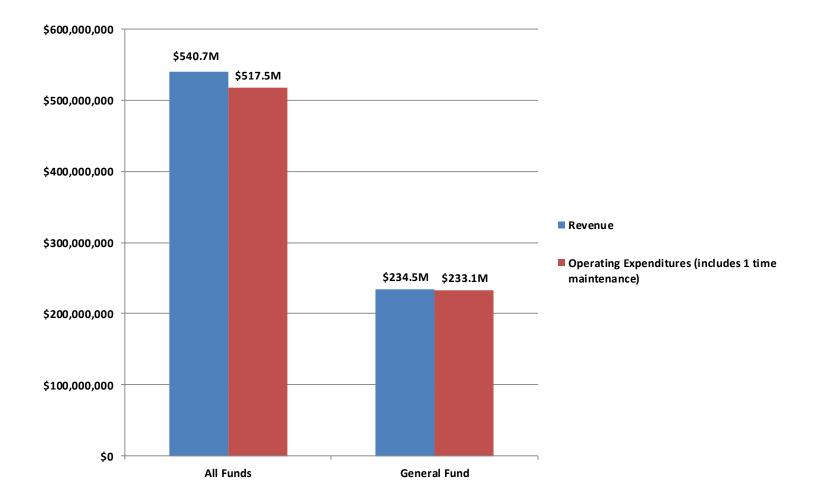

## 2020 Proposed Revenues & Operating Expenditures

## 2020 Proposed Revenues

| Revenue Type                       | 2019 Adopted<br>Budget |             |    | 20 Proposed<br>Budget |    | Increase/<br>Decrease) | Percent<br>Change |  |
|------------------------------------|------------------------|-------------|----|-----------------------|----|------------------------|-------------------|--|
|                                    |                        | Baagot      |    | Baagot                | 1  |                        | onango            |  |
| Property Tax                       | \$                     | 174,429,399 | \$ | 209,809,889           | \$ | 35,380,490             | 20.3%             |  |
| Sales Tax                          |                        | 52,037,234  |    | 64,317,819            |    | 12,280,585             | 23.6%             |  |
| Highway Users Tax                  |                        | 9,367,016   |    | 9,704,485             |    | 337,469                | 3.6%              |  |
| Specific Ownership Tax             |                        | 14,978,716  |    | 14,532,115            |    | (446,601)              | -3.0%             |  |
| Subtotal Taxes                     | \$                     | 250,812,365 | \$ | 298,364,308           | \$ | 47,551,943             | 19.0%             |  |
|                                    |                        |             |    |                       |    |                        |                   |  |
| Licenses & Permits                 | \$                     | 3,168,382   | \$ | 2,800,983             | \$ | (367,399)              | -11.6%            |  |
| Intergovernmental                  |                        | 127,297,184 |    | 132,052,382           |    | 4,755,198              | 3.7%              |  |
| Charges for Services               |                        | 63,252,308  |    | 68,294,688            |    | 5,042,380              | 8.0%              |  |
| Fines & Forfeitures                |                        | 870,058     |    | 856,000               |    | (14,058)               | -1.6%             |  |
| Investment Income                  |                        | 2,742,873   |    | 5,306,439             |    | 2,563,566              | 93.5%             |  |
| Miscellaneous                      |                        | 22,816,650  |    | 17,802,759            |    | (5,013,891)            | -22.0%            |  |
| Total Revenues                     | \$                     | 470,959,820 | \$ | 525,477,559           | \$ | 54,517,739             | 11.6%             |  |
| Transfers In                       | \$                     | 7,062,866   | \$ | 15,260,942            | \$ | 8,198,076              | 116.1%            |  |
| Total Revenues Including Transfers | \$                     | 478,022,686 | \$ | 540,738,501           | \$ | 62,715,815             | 13.1%             |  |

## 2020 Proposed Expenditures

| Expenditure Type                                 | 2  | 019 Adopted<br>Budget            | 20 | 20 Proposed<br>Budget     | Increase/<br>Decrease)                 | Percent<br>Change    |
|--------------------------------------------------|----|----------------------------------|----|---------------------------|----------------------------------------|----------------------|
| Personnel                                        | \$ | 202,037,914                      | \$ | 222,184,576               | \$<br>20,146,662                       | 10.0%                |
| Operations & Maintenance<br>Charges for Services |    | 19,606,190<br>164,785,007        |    | 20,870,044<br>177,359,825 | 1,263,854<br>12,574,818                | 6.4%<br>7.6%         |
| Debt Service<br>Governmental Services            |    | 15,191,800<br>50,085,401         |    | 24,497,624<br>57,350,233  | 9,305,824<br>7,264,832                 | 61.3%<br>14.5%       |
| Capital<br><b>Total Expenditures</b>             | \$ | 59,007,327<br><b>510,713,638</b> | \$ | 56,684,273<br>558,946,575 | \$<br>(2,323,054)<br><b>48,232,937</b> | -3.9%<br><b>9.4%</b> |
| Transfers Out                                    | \$ | 7,062,866                        | \$ | 15,260,942                | \$<br>8,198,076                        | 116.1%               |
| Total Expenditures Including Transfers           | \$ | 517,776,504                      | \$ | 574,207,517               | \$<br>56,431,013                       | 10.9%                |