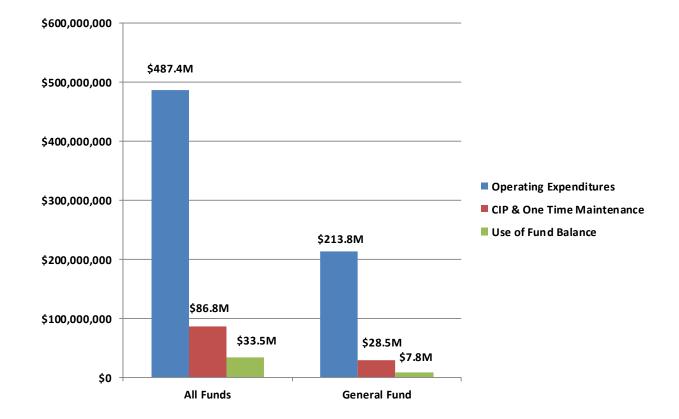

### 2020 Proposed Expenditures & Use of Fund Balance

## 2020 Proposed Expenditures

| Expenditure Type                                 | 2  | 019 Adopted<br>Budget            | 20 | 20 Proposed<br>Budget     | Increase/<br>Decrease)                 | Percent<br>Change    |
|--------------------------------------------------|----|----------------------------------|----|---------------------------|----------------------------------------|----------------------|
| Personnel                                        | \$ | 202,037,914                      | \$ | 222,184,576               | \$<br>20,146,662                       | 10.0%                |
| Operations & Maintenance<br>Charges for Services |    | 19,606,190<br>164,785,007        |    | 20,870,044<br>177,359,825 | 1,263,854<br>12,574,818                | 6.4%<br>7.6%         |
| Debt Service<br>Governmental Services            |    | 15,191,800<br>50,085,401         |    | 24,497,624<br>57,350,233  | 9,305,824<br>7,264,832                 | 61.3%<br>14.5%       |
| Capital<br><b>Total Expenditures</b>             | \$ | 59,007,327<br><b>510,713,638</b> | \$ | 56,684,273<br>558,946,575 | \$<br>(2,323,054)<br><b>48,232,937</b> | -3.9%<br><b>9.4%</b> |
| Transfers Out                                    | \$ | 7,062,866                        | \$ | 15,260,942                | \$<br>8,198,076                        | 116.1%               |
| Total Expenditures Including Transfers           | \$ | 517,776,504                      | \$ | 574,207,517               | \$<br>56,431,013                       | 10.9%                |